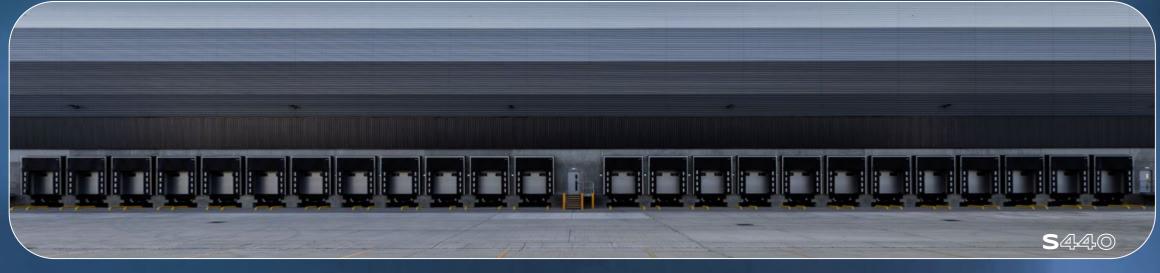

# 205,788 SQ FT Cost saving from PV on S205

1 LEVEL ACCESS

**Ü** Panattoni

TOTAL
2.52 MVA
2.07 MVA
PROM GRID

VNEWDOTENDO

VNEWDOTEN

LEVEL ACCESS DOORS

2.07 MVA

**POWER FROM GRID** 

£87,600 PER ANNUM

15m **CLEAR INTERNAL HEIGHT** 

PV **ROOF-MOUNTED SYSTEM** (POTENTIAL TO INCREASE PV POWER GENERATION)

18 **DOCK LOADING DOORS** 

**0.45 MVA** PV POWER GENERATION (INCLUDED IN THE BASE SPECIFICATION)

20 TRAILER PARKING SPACES

EV **ELECTRIC VEHICLE CHARGING POINTS** 

18 DOCK DOORS

FM1 **FLOORING** 

15% **ROOFLIGHTS** TO WAREHOUSE

**CAR PARKING SPACES** 

**50**m CONTAINED SERVICE YARD