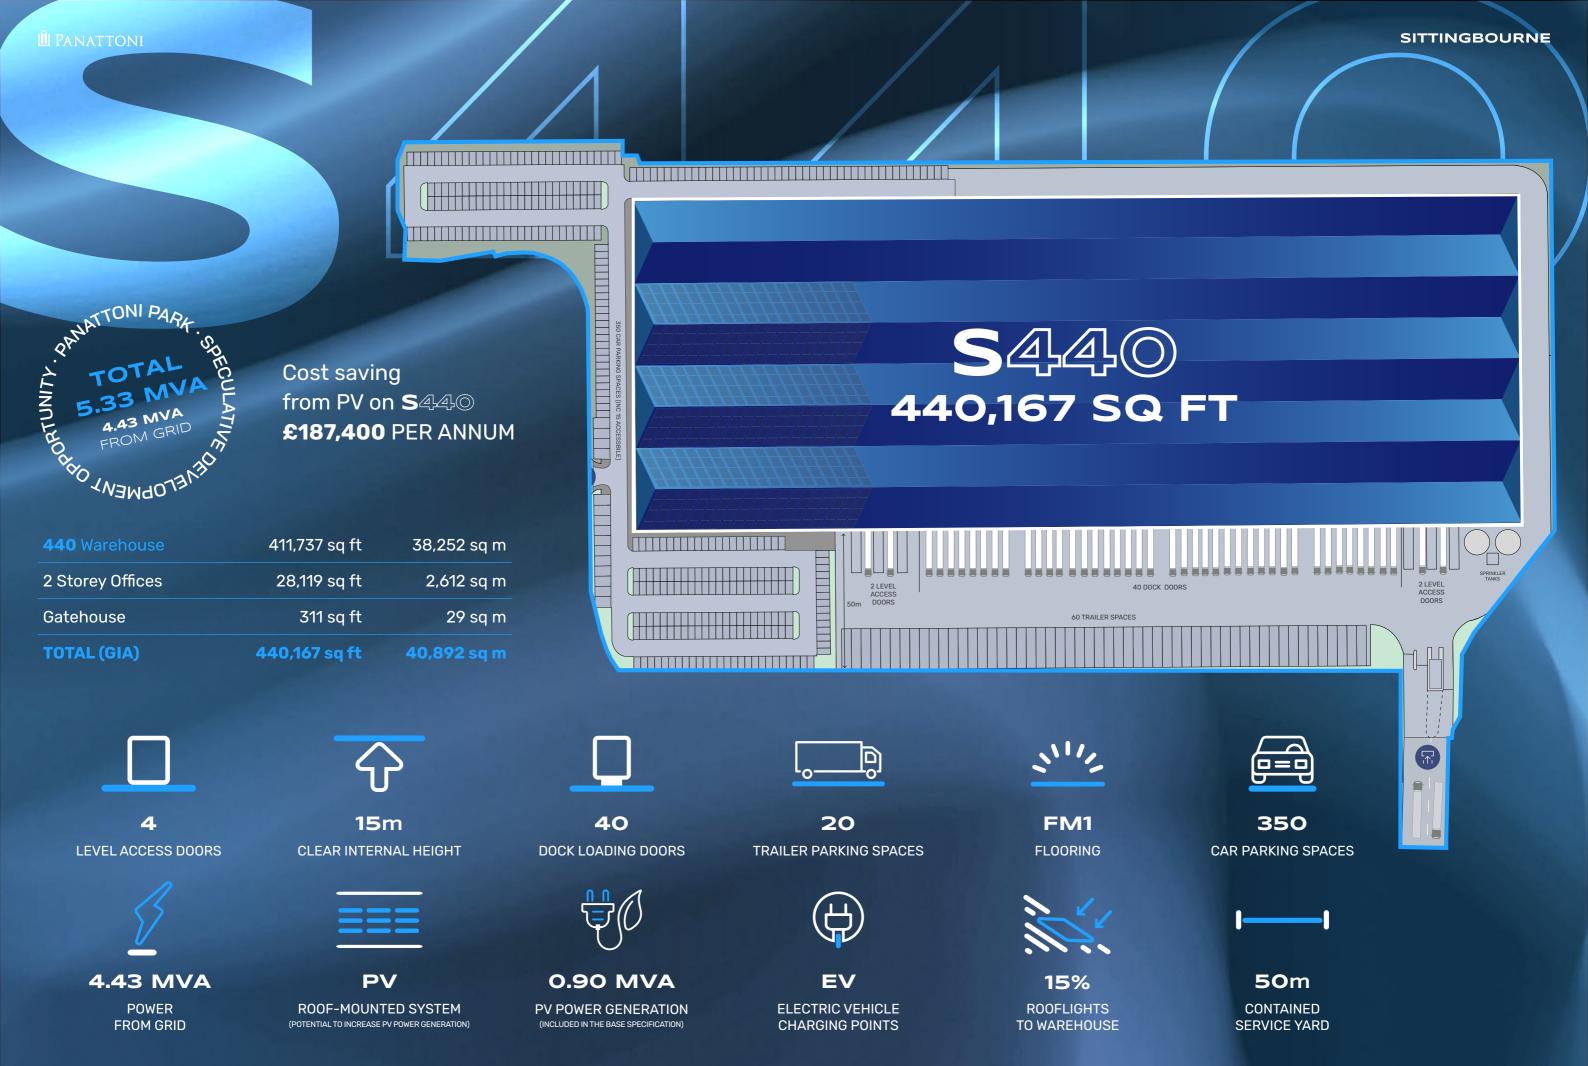

# 205,788 SQ FT Cost saving from PV on S205

1 LEVEL ACCESS

**Ü** Panattoni

TOTAL
2.52 MVA
2.07 MVA
PROM GRID

VNEWDOTENDO

VNEWDOTEN

LEVEL ACCESS DOORS

2.07 MVA

**POWER FROM GRID** 

£87,600 PER ANNUM

15m **CLEAR INTERNAL HEIGHT** 

PV **ROOF-MOUNTED SYSTEM** (POTENTIAL TO INCREASE PV POWER GENERATION)

18 **DOCK LOADING DOORS** 

**0.45 MVA** PV POWER GENERATION (INCLUDED IN THE BASE SPECIFICATION)

20 TRAILER PARKING SPACES

EV **ELECTRIC VEHICLE CHARGING POINTS** 

18 DOCK DOORS

FM1 **FLOORING** 

15% **ROOFLIGHTS** TO WAREHOUSE

**CAR PARKING SPACES** 

**50**m CONTAINED SERVICE YARD