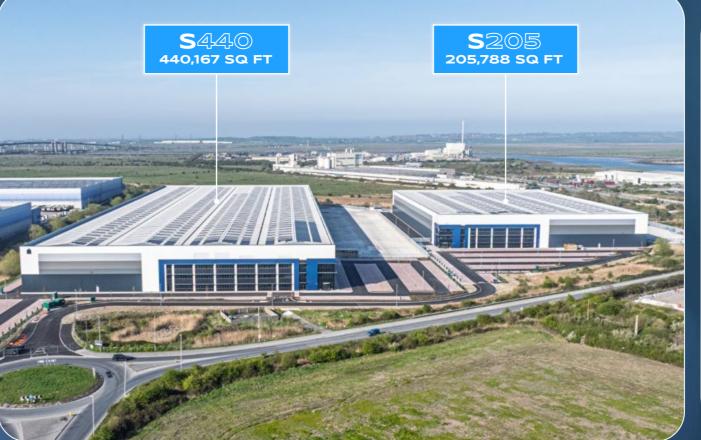

## M PANATTONI PARK SITTINGBOURNE

**NET ZERO CARBON** 

DEVELOPMENT

S205 - 205,788 SQ FT S440 - 440,167 SQ FT

**A249**1MILE/2 MINS

**S44**0 **440,167 SQ FT** 

**HGV ACCESS** 

**BASE SPECS** 