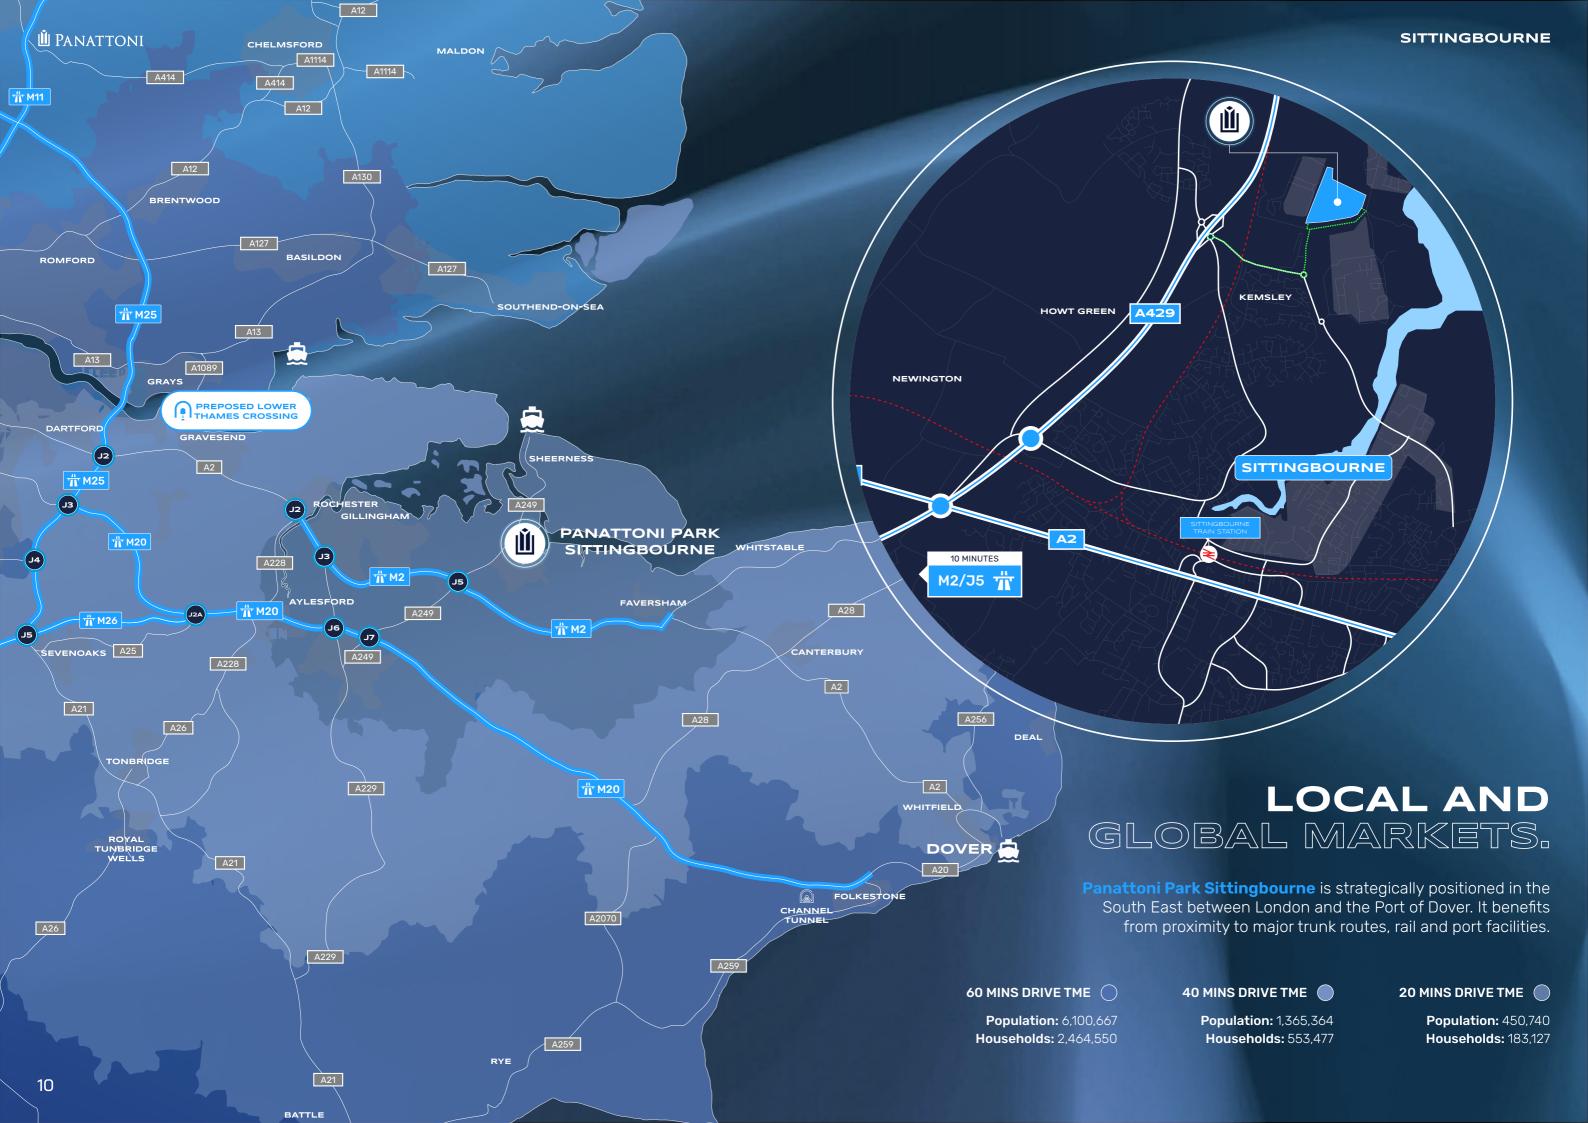

# POSITIONED FOR PERFORMANCE.

POWERFUL CONNECTIONS.

Strategically located in a prime location, with easy access to major trunk routes, a wellconnected railway network, and nearby port facilities. This thriving development sits merely 4 miles north of Junction 5 on the M2 offering seamless entry to the motorway network.

# LABOUR DEMOGRAPHICS

A LOCAL WORKFORCE WITH

LOWER THAN PURFLEET AND DARTFORD

**WAGES ON AVERAGE ARE** 

OF THE TOTAL OCCUPIER COST (RENT IS 5-8%)

| •              | DISTANCE  | JOURNEY   |
|----------------|-----------|-----------|
| Sittingbourne  | 3.5 miles | 10 mins   |
| Channel Tunnel | 41 miles  | 51 mins   |
| London         | 53 miles  | 1 hr 26 m |
| Birmingham     | 175 miles | 3 hr 2 m  |
| Manchester     | 257 miles | 4 hr 33 m |
| Liverpool      | 269 miles | 4 hr 42 m |

| Y |              | DISTANCE | JOURNEY   |
|---|--------------|----------|-----------|
| S | Manston Int. | 39 miles | 46 mins   |
| S | Gatwick      | 52 miles | 59 mins   |
| n | London City  | 52 miles | 1 hr 8 m  |
| n | Stansted     | 72 miles | 1 hr 20 m |
| n | Heathrow     | 75 miles | 1 hr 25 m |
| n | Luton        | 92 miles | 1 hr 40 m |
|   |              |          |           |

| **       | DISTANCE | JOURNEY |
|----------|----------|---------|
| A429     | 1 mile   | 2 mins  |
| M2 J5    | 5 miles  | 10 mins |
| M20 / J7 | 11 miles | 15 mins |
| M25 / J2 | 30 miles | 37 mins |

|                | DISTANCE  | JOURNEY  |
|----------------|-----------|----------|
| Medway         | 8 miles   | 17 mins  |
| Dover          | 35 miles  | 50 mins  |
| London Gateway | 94 miles  | 1hr      |
| Felixstowe     | 112 miles | 2 hr 8 m |

| SOUTHEASTERN SERVICE FROM SITTINGBOURNE STATION | JOURNEY  |
|-------------------------------------------------|----------|
| Dover Priory Dover Priory                       | 49 mins  |
| London St Pancras                               | 58 mins  |
| London Victoria                                 | 1 hr 6 m |