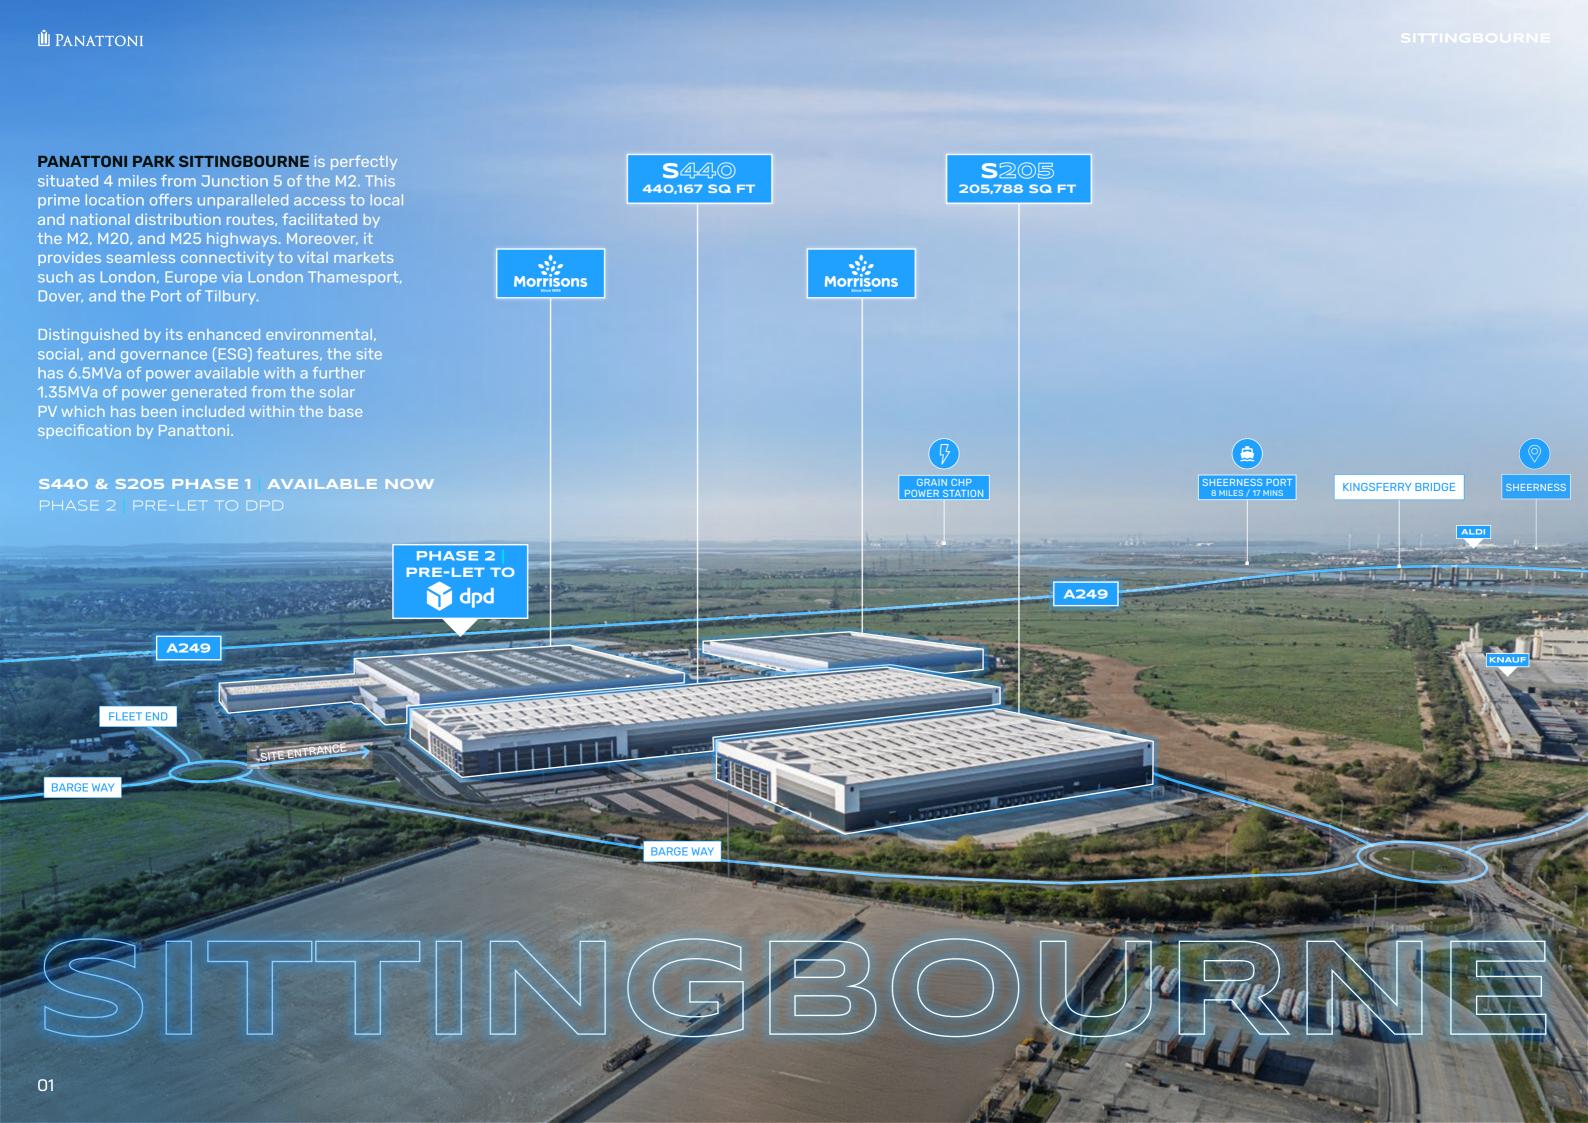

# POSITIONED FOR PERFORMANCE.

POWERFUL CONNECTIONS.

Strategically located in a prime location, with easy access to major trunk routes, a wellconnected railway network, and nearby port facilities. This thriving development sits merely 4 miles north of Junction 5 on the M2 offering seamless entry to the motorway network.