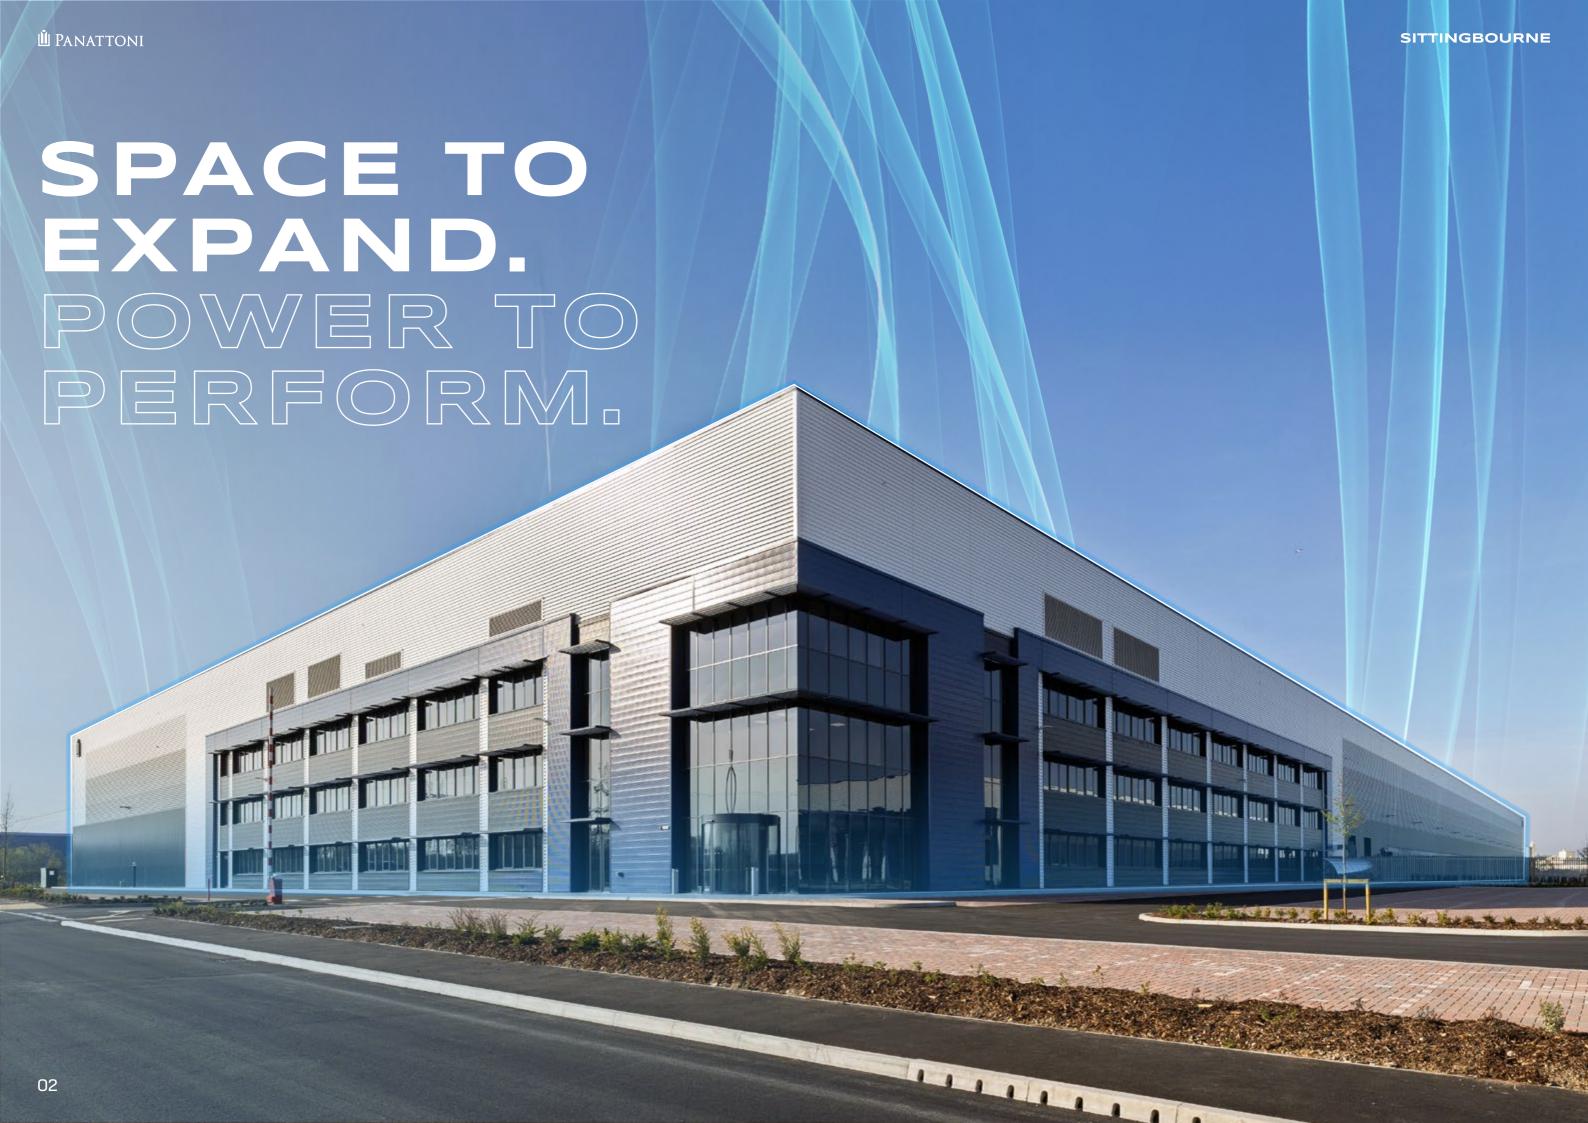

SAT NAV: ME10

///STAND.ASHES.NOVEL

## M PANATTONI PARK SITTINGBOURNE

**NET ZERO CARBON** 

DEVELOPMENT

S205 - 205,788 SQ FT S440 - 440,167 SQ FT











**A249**1MILE/2 MINS

**S44**0 **440,167 SQ FT** 

**HGV ACCESS** 

**BASE SPECS** 



15m CLEAR INTERNAL HEIGHT



FM1
FLOORING



**50kN/m²** FLOOR LOADING

FLEET END

CAR ENTRANCE



15%
ROOFLIGHTS TO WAREHOUSE



**50m**CONTAINED SERVICE YARD



CHILL STORE
READY BUILDING ENVELOPE

\$205,788 SQ FT

YOUR NEXT CHAPTER.

STARTS AT SITTINGBOURNE.

# POWER. SCALE. PERFORMANCE.







# EFFICIENT. AGILE. READY.





[E

# 205,788 SQ FT Cost saving from PV on S205









1 LEVEL ACCESS





**Ü** Panattoni

TOTAL
2.52 MVA
2.07 MVA
PROM GRID

VNEWDOTENDO

VNEWDOTEN

LEVEL ACCESS DOORS



2.07 MVA

**POWER FROM GRID** 



£87,600 PER ANNUM

15m **CLEAR INTERNAL HEIGHT** 



PV **ROOF-MOUNTED SYSTEM** (POTENTIAL TO INCREASE PV POWER GENERATION)



18 **DOCK LOADING DOORS** 



**0.45 MVA