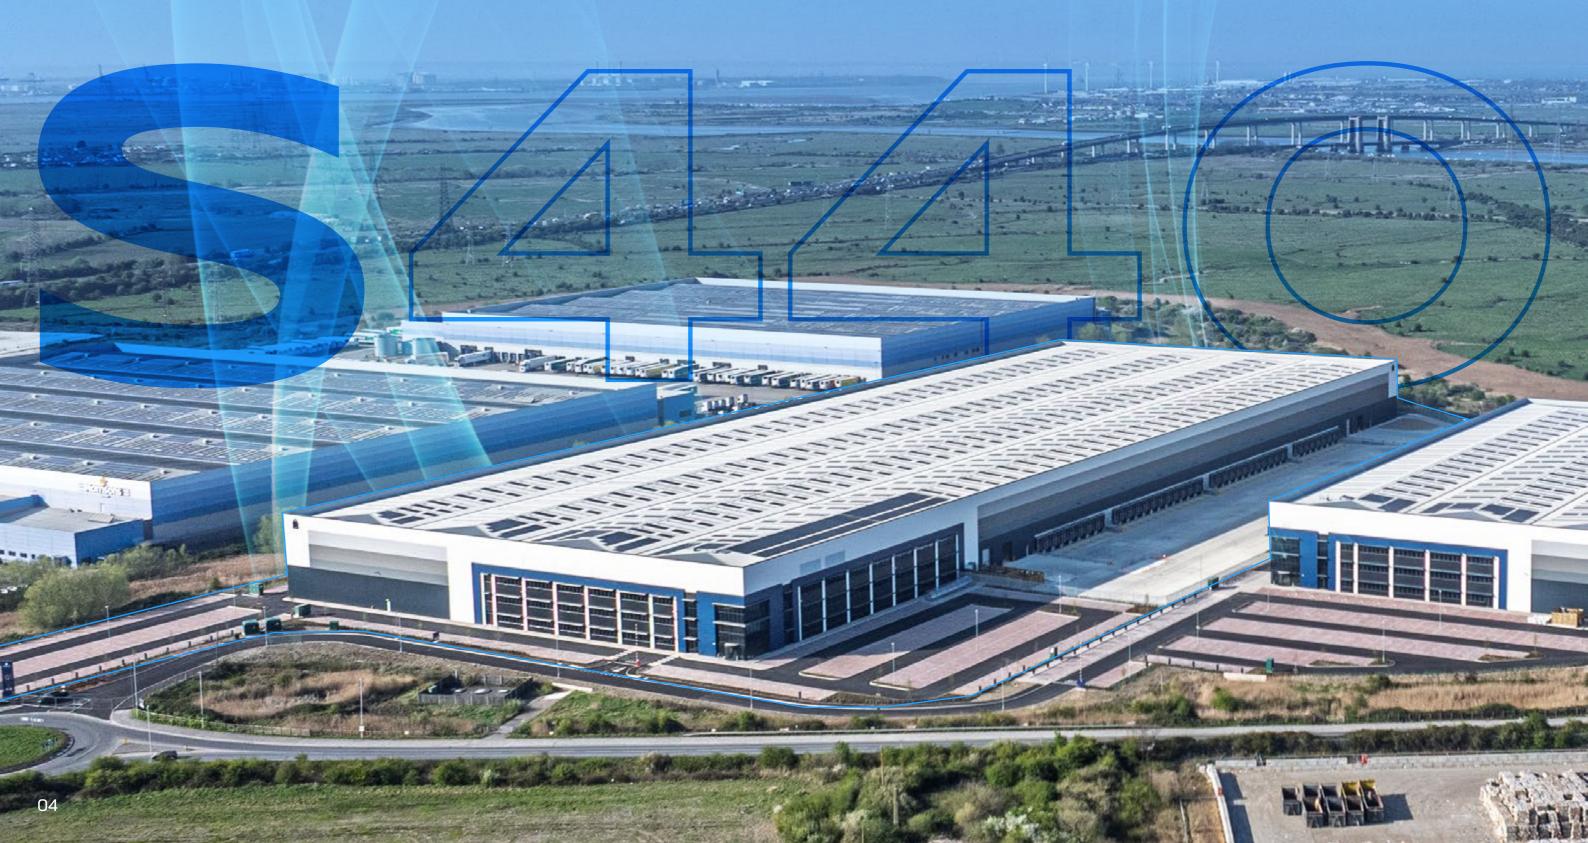

## M PANATTONI PARK SITTINGBOURNE

**NET ZERO CARBON** 

DEVELOPMENT

S205 - 205,788 SQ FT S440 - 440,167 SQ FT

**A249**1MILE/2 MINS

**S44**0 **440,167 SQ FT** 

**HGV ACCESS** 

**BASE SPECS** 