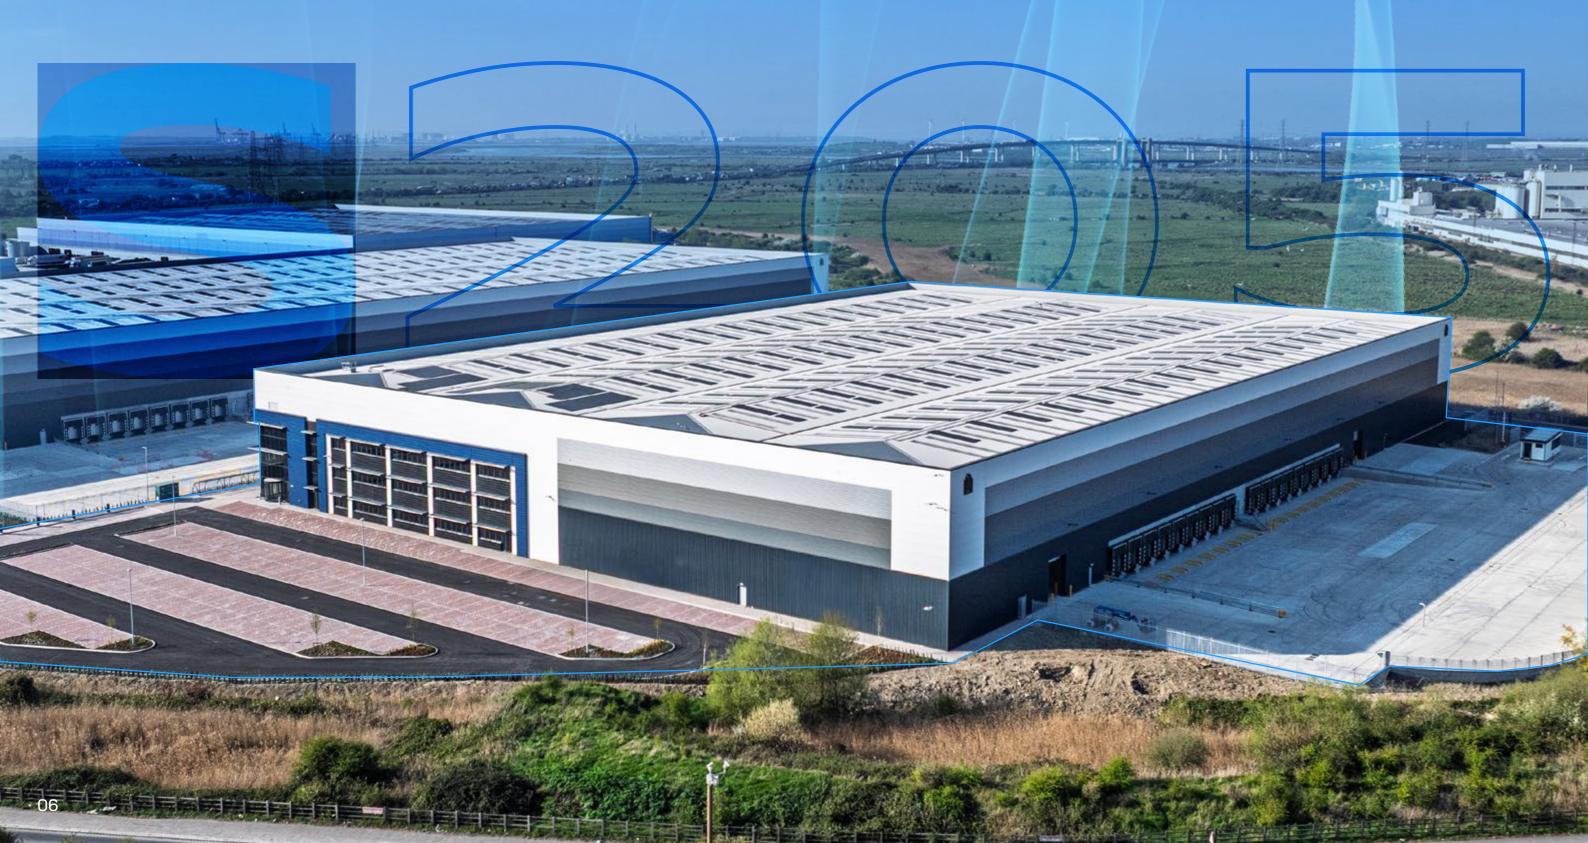

SAT NAV: ME10

///STAND.ASHES.NOVEL

## M PANATTONI PARK SITTINGBOURNE

**NET ZERO CARBON** 

DEVELOPMENT

S205 - 205,788 SQ FT S440 - 440,167 SQ FT











**A249**1MILE/2 MINS

**S44**0 **440,167 SQ FT** 

**HGV ACCESS** 

**BASE SPECS** 



15m CLEAR INTERNAL HEIGHT



FM1
FLOORING



**50kN/m²** FLOOR LOADING

FLEET END

CAR ENTRANCE



15%
ROOFLIGHTS TO WAREHOUSE



**50m**CONTAINED SERVICE YARD



CHILL STORE
READY BUILDING ENVELOPE

\$205,788 SQ FT

YOUR NEXT CHAPTER.

STARTS AT SITTINGBOURNE.

# POWER. SCALE. PERFORMANCE.







# EFFICIENT. AGILE. READY.





[E

# 205,788 SQ FT Cost saving from PV on S205









1 LEVEL ACCESS





**Ü** Panattoni

TOTAL
2.52 MVA
2.07 MVA
PROM GRID

VNEWDOTENDO

VNEWDOTEN

LEVEL ACCESS DOORS



2.07 MVA

**POWER FROM GRID** 



£87,600 PER ANNUM

15m **CLEAR INTERNAL HEIGHT** 



PV **ROOF-MOUNTED SYSTEM** (POTENTIAL TO INCREASE PV POWER GENERATION)



18 **DOCK LOADING DOORS** 



**0.45 MVA** PV POWER GENERATION (INCLUDED IN THE BASE SPECIFICATION)



20 TRAILER PARKING SPACES



EV **ELECTRIC VEHICLE CHARGING POINTS** 



18 DOCK DOORS

FM1 **FLOORING** 



15% **ROOFLIGHTS** TO WAREHOUSE



**CAR PARKING SPACES** 



**50**m CONTAINED SERVICE YARD

# ENGINEERED FOR EFFICIENCY. DESIGNED FOR

DESIGNED FOR A GREENER TOMORROW.



WATER LEAK DETECTION



RAINWATER HARVESTING



ROOF-MOUNTED (PV)
SYSTEM PR