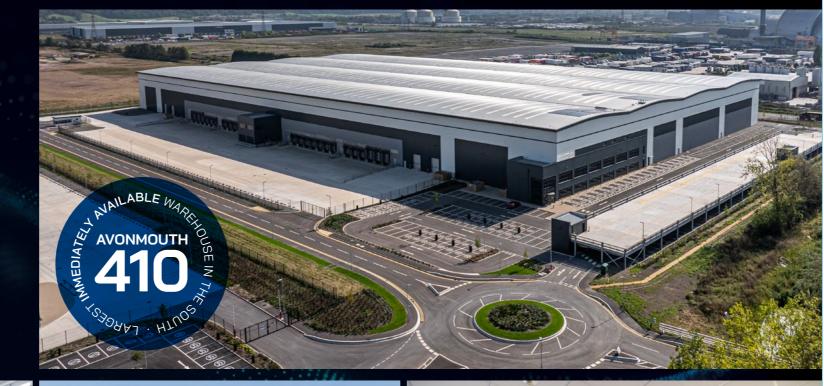

# PANATTONI PARK AVONMOUTH 410

#### TO LET/FOR SALE

Speculatively built industrial/logistics opportunity

407,367 sq ft

M5 South

Bristol city centre

Bridgwater Exeter South West

### 407,367 SQ FT GRADE-A OPPORTUNITY

Panattoni Park Avonmouth delivers space at scale to the under-supplied national market. Avonmouth 410 is immediately adjacent to GXO, the UK's largest ever speculative build lease.