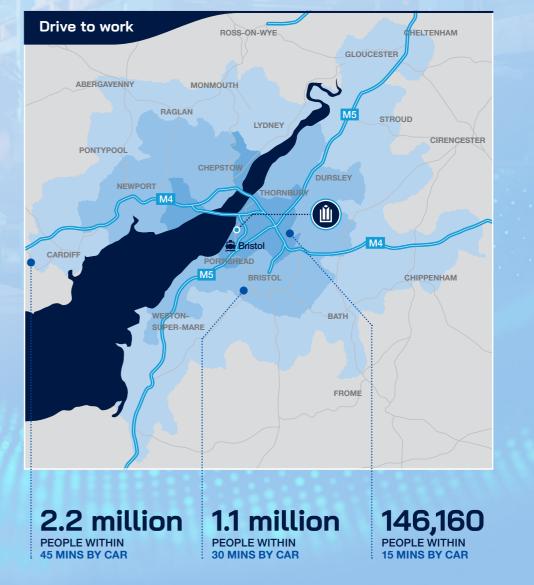

# **LABOUR MARKET**

Panattoni Park Avonmouth calls upon a workforce showing strong skills for manufacturing and logistics operations.

## **DIRECT ACCESS TO UK AND GLOBAL MARKETS**

Panattoni Park Avonmouth occupies a prime national distribution location.

Positioned within 4 miles of the Port of Bristol, Panattoni Park Avonmouth accesses three motorways within 18 minutes. London can be reached in 2.5 hours by HGV.

### GATEWAY TO LONDON & THE UK

J18 of the M5 and J1 of the M48 are within a short distance of Panattoni Park Avonmouth, with a new link road to J1 of the M49 due to open in 2026. Bristol is only a 21 minute drive from the site.

Located just over 2 hours from London, Panattoni Park Avonmouth is well positioned to directly serve the nation's capital.

J1 M49 | AVONMOUTH | BRISTOL | BS10 7SD | UK what3words /// mural.valuables.snuck