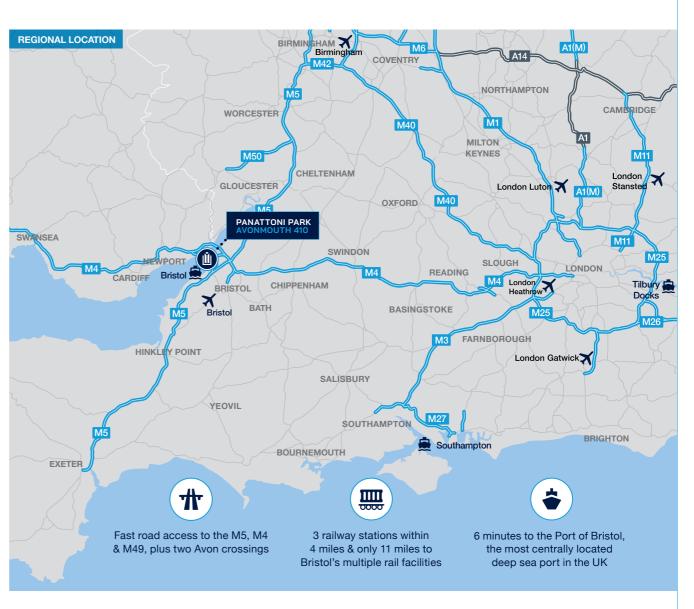

## **DIRECT ACCESS TO UK AND GLOBAL MARKETS**

Panattoni Park Avonmouth occupies a prime national distribution location.

Positioned within 4 miles of the Port of Bristol, Panattoni Park Avonmouth accesses three motorways within 18 minutes. London can be reached in 2.5 hours by HGV.

### GATEWAY TO LONDON & THE UK

J18 of the M5 and J1 of the M48 are within a short distance of Panattoni Park Avonmouth, with a new link road to J1 of the M49 due to open in 2026. Bristol is only a 21 minute drive from the site.

Located just over 2 hours from London, Panattoni Park Avonmouth is well positioned to directly serve the nation's capital.

J1 M49 | AVONMOUTH | BRISTOL | BS10 7SD | UK what3words /// mural.valuables.snuck