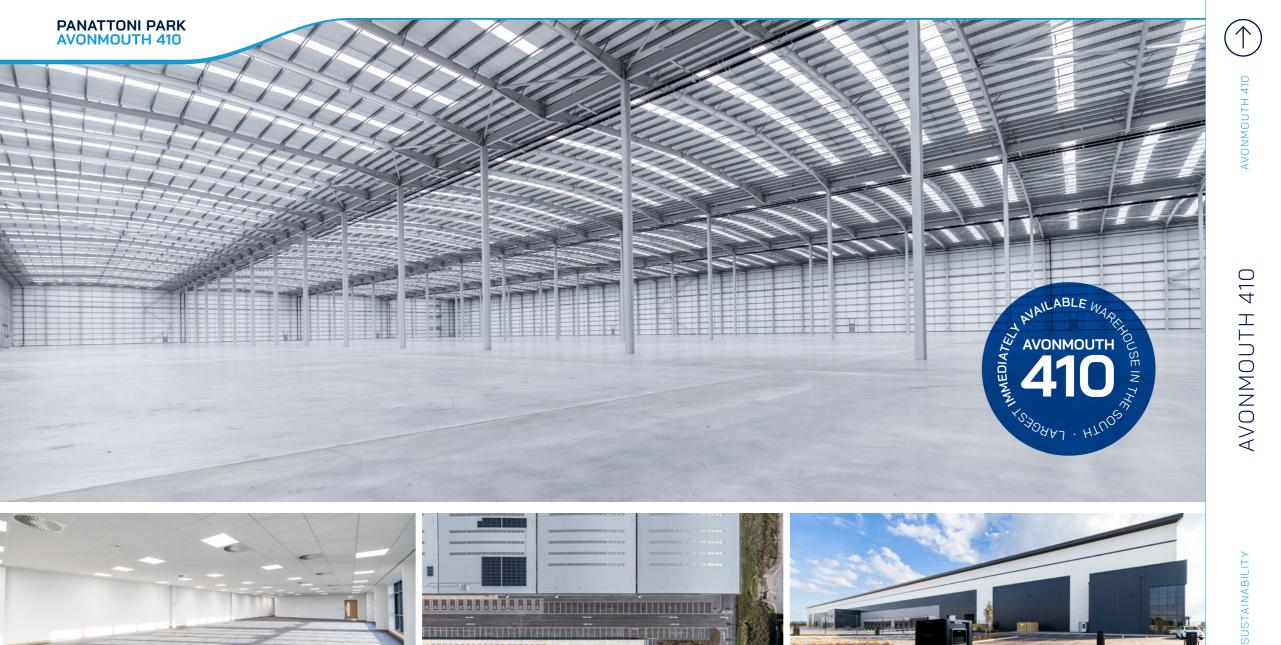

# PANATTONI PARK AVONMOUTH 410

#### PANATTONI PARK AVONMOUTH 410

### 407,367 SQ FT GRADE-A OPPORTUNITY

Panattoni Park Avonmouth delivers space at scale to the under-supplied national market. Avonmouth 410 is immediately adjacent to GXO, the UK's largest ever speculative build lease.