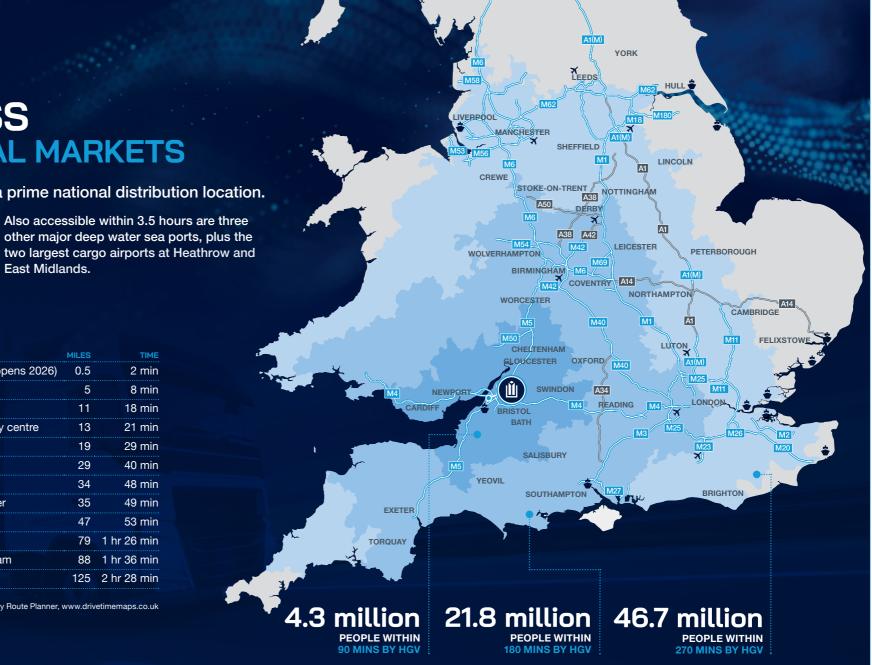

## **DIRECT ACCESS TO UK AND GLOBAL MARKETS**

Panattoni Park Avonmouth occupies a prime national distribution location.

Positioned within 4 miles of the Port of Bristol, Panattoni Park Avonmouth accesses three motorways within 18 minutes. London can be reached in 2.5 hours by HGV.

#### **HGV** drive times

| $\mathbf{X}$           |       |             | <b>#</b> |
|------------------------|-------|-------------|----------|
|                        | MILES | TIME        |          |
| Bristol                | 19    | 32 min      | M49      |
| Heathrow               | 110   | 1hr 52 min  | M5 J     |
| East Midlands          | 129   | 2hr 33 min  | M48      |
|                        |       |             | Bristo   |
|                        | MILES | TIME        | Newp     |
| Bristol Avonmouth      | 8     | 12 min      | Bath     |
| Bristol Royal Portbury | 8     | 12 min      | Card     |
| Southampton            | 112   | 1 hr 58 min | Glou     |
| London Gateway         | 177   | 3 hr 4 min  | Swin     |
| Liverpool              | 186   | 3 hr 20 min | Exete    |
|                        |       |             | Birmi    |
|                        | MILES | TIME        | Lond     |
| Maritime Avonmouth     | 3     | 6 min       | Source   |

|                     | MILES | TIME        |
|---------------------|-------|-------------|
| M49 J1 (opens 2026) | 0.5   | 2 min       |
| M5 J18              | 5     | 8 min       |
| M48 J1              | 11    | 18 min      |
| Bristol city centre | 13    | 21 min      |
| Newport             | 19    | 29 min      |
| Bath                | 29    | 40 min      |
| Cardiff             | 34    | 48 min      |
| Gloucester          | -35   | 49 min      |
| Swindon             | 47    | 53 min      |
| Exeter              | 79    | 1 hr 26 min |
| Birmingham          | 88    | 1 hr 36 min |
| London              | 125   | 2 hr 28 min |
|                     |       |             |

East Midlands.

es: Lorry Route Planner, www.drivetimemaps.co.uk

ABOUR