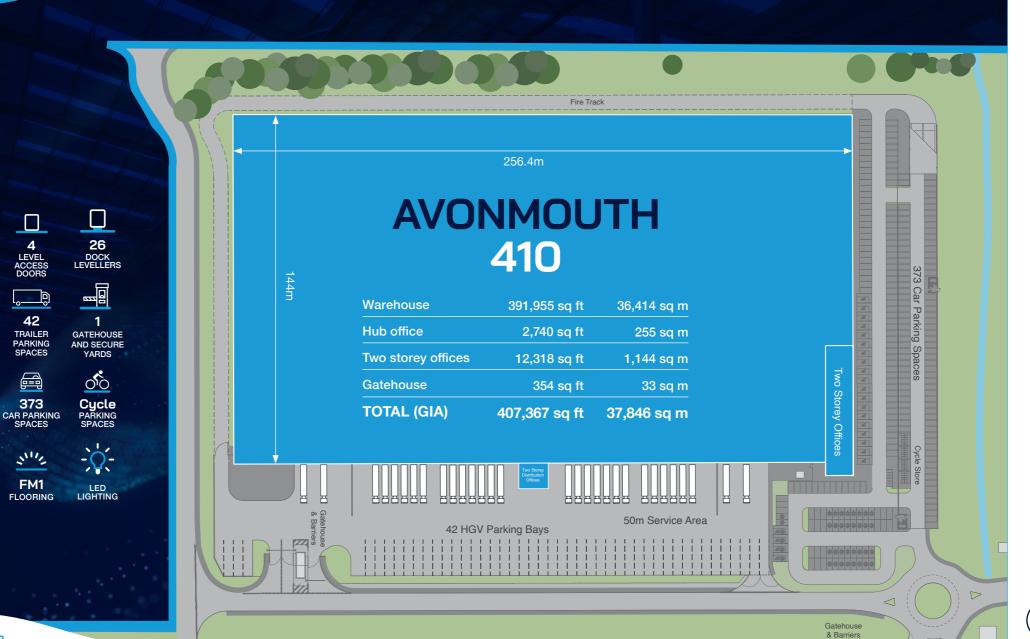

#### TO LET/FOR SALE

Speculatively built industrial/logistics opportunity

407,367 sq ft

M5 South

Bristol city centre

Bridgwater Exeter South West

### 407,367 SQ FT GRADE-A OPPORTUNITY

Panattoni Park Avonmouth delivers space at scale to the under-supplied national market. Avonmouth 410 is immediately adjacent to GXO, the UK's largest ever speculative build lease.

The unit is available for immediate occupation.

PANATTONI PARK AVONMOUTH 410

**SPECIFICATION** 

50m

YARD DEPTH

PV

SOLAR

PV

INSTALLED

15% ROOF LIGHTS

9 tonne RACK LEG LOADING

 $\widehat{\mathbf{v}}$ 

17.2m

CLEAR INTERNAL HEIGHT

4

3 MVA

POWER SUPPLY

 $(\underline{H})$ 

10% EV CHARGING POINTS

50kN/m<sup>2</sup>

FLOOR LOADING