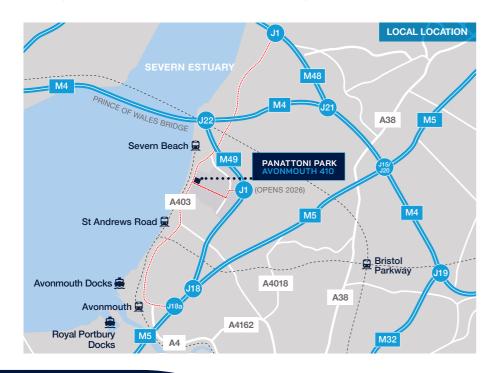

## **DIRECT ACCESS TO UK AND GLOBAL MARKETS**

Panattoni Park Avonmouth occupies a prime national distribution location.

Positioned within 4 miles of the Port of Bristol, Panattoni Park Avonmouth accesses three motorways within 18 minutes. London can be reached in 2.5 hours by HGV.

|                     | MILES | TIME        |
|---------------------|-------|-------------|
| M49 J1 (opens 2026) | 0.5   | 2 min       |
| M5 J18              | 5     | 8 min       |
| M48 J1              | 11    | 18 min      |
| Bristol city centre | 13    | 21 min      |
| Newport             | 19    | 29 min      |
| Bath                | 29    | 40 min      |
| Cardiff             | 34    | 48 min      |
| Gloucester          | -35   | 49 min      |
| Swindon             | 47    | 53 min      |
| Exeter              | 79    | 1 hr 26 min |
| Birmingham          | 88    | 1 hr 36 min |
| London              | 125   | 2 hr 28 min |
|                     |       |             |

### GATEWAY TO LONDON & THE UK

J18 of the M5 and J1 of the M48 are within a short distance of Panattoni Park Avonmouth, with a new link road to J1 of the M49 due to open in 2026. Bristol is only a 21 minute drive from the site.