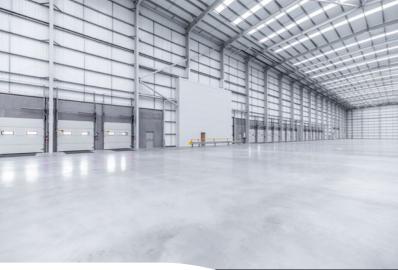

#### PANATTONI PARK AVONMOUTH 410

The unit is available for immediate occupation.

PANATTONI PARK AVONMOUTH 410

**SPECIFICATION** 

50m

YARD DEPTH

PV

SOLAR

PV

INSTALLED

15% ROOF LIGHTS

9 tonne RACK LEG LOADING

 $\widehat{\mathbf{v}}$ 

17.2m

CLEAR INTERNAL HEIGHT

4

3 MVA

POWER SUPPLY

 $(\underline{H})$ 

10% EV CHARGING POINTS

50kN/m<sup>2</sup>

FLOOR LOADING