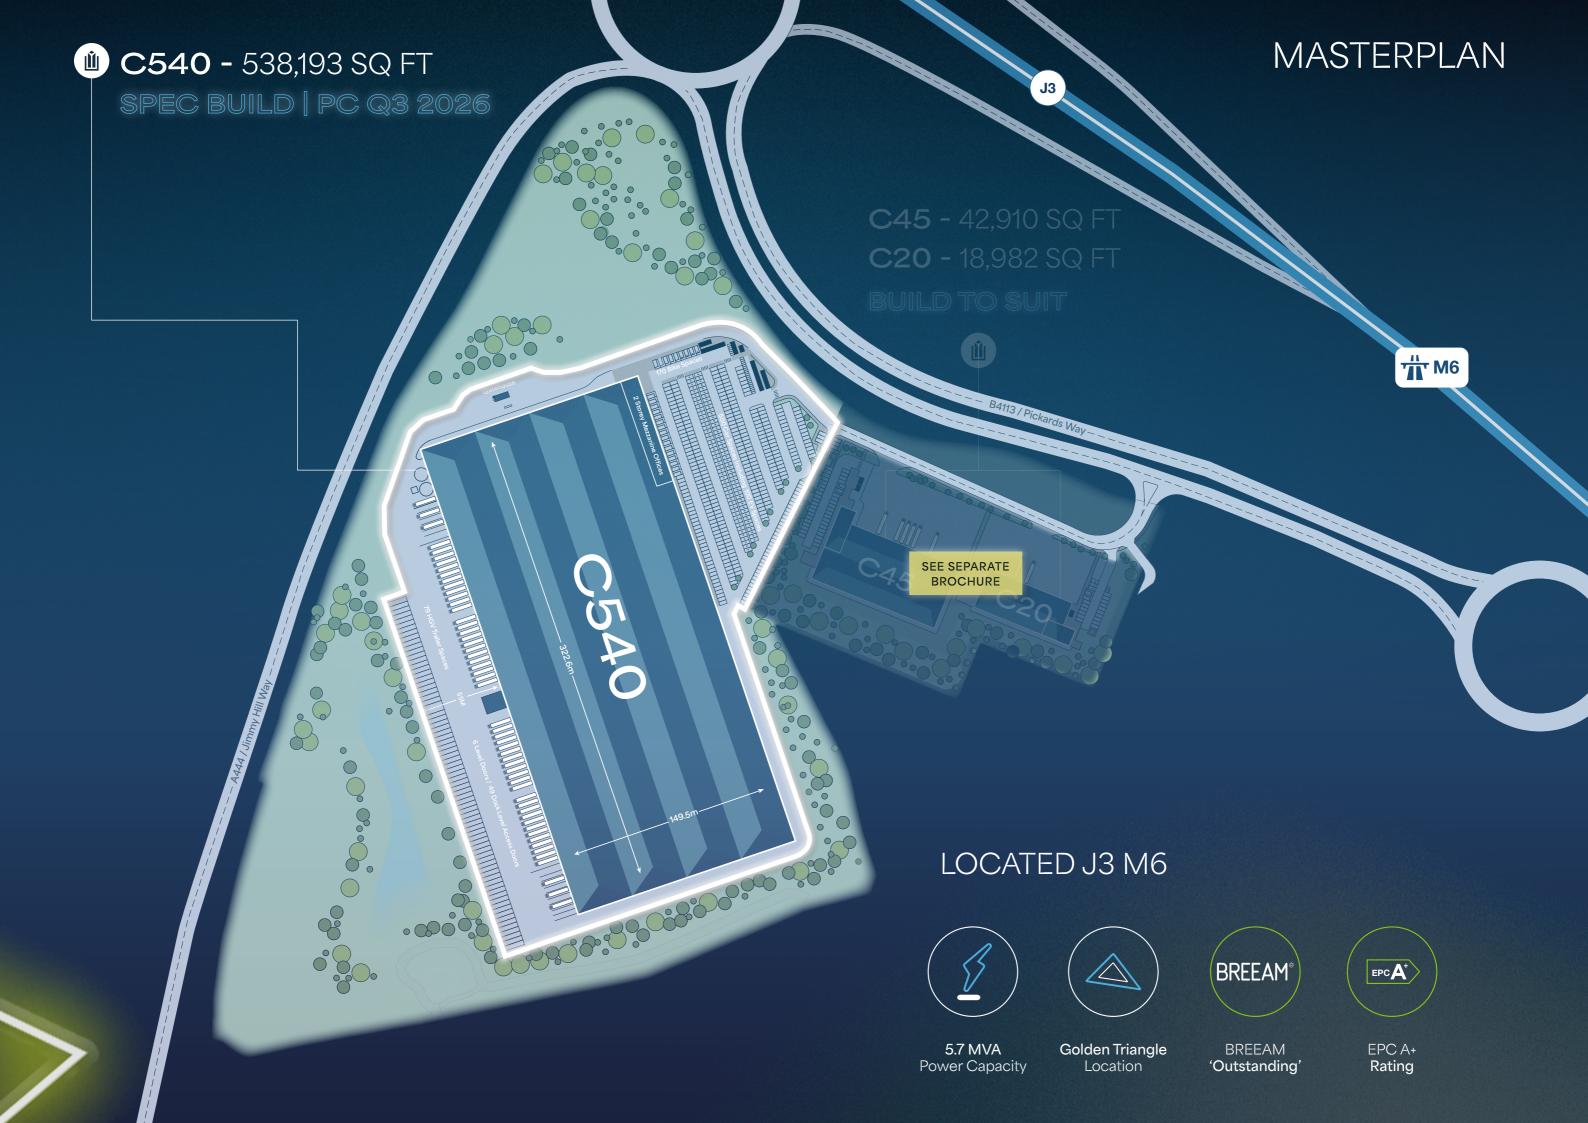

### **C540 -** 538,193 SQ FT

### SPEC BUILD | PC Q3 2026

| C540             | SQ M        | SQ FT         |
|------------------|-------------|---------------|
| WAREHOUSE        | 48,097      | 517,711       |
| HUB OFFICE       | 317.5       | 3,998         |
| 2 ST MEZZ OFFICE | 1,393.5     | 14,999        |
| GROUND FLOOR     | 113         | 1,216         |
| GATEHOUSE        | 25          | 269           |
| TOTAL            | 50,000 SQ M | 538,193 SQ FT |