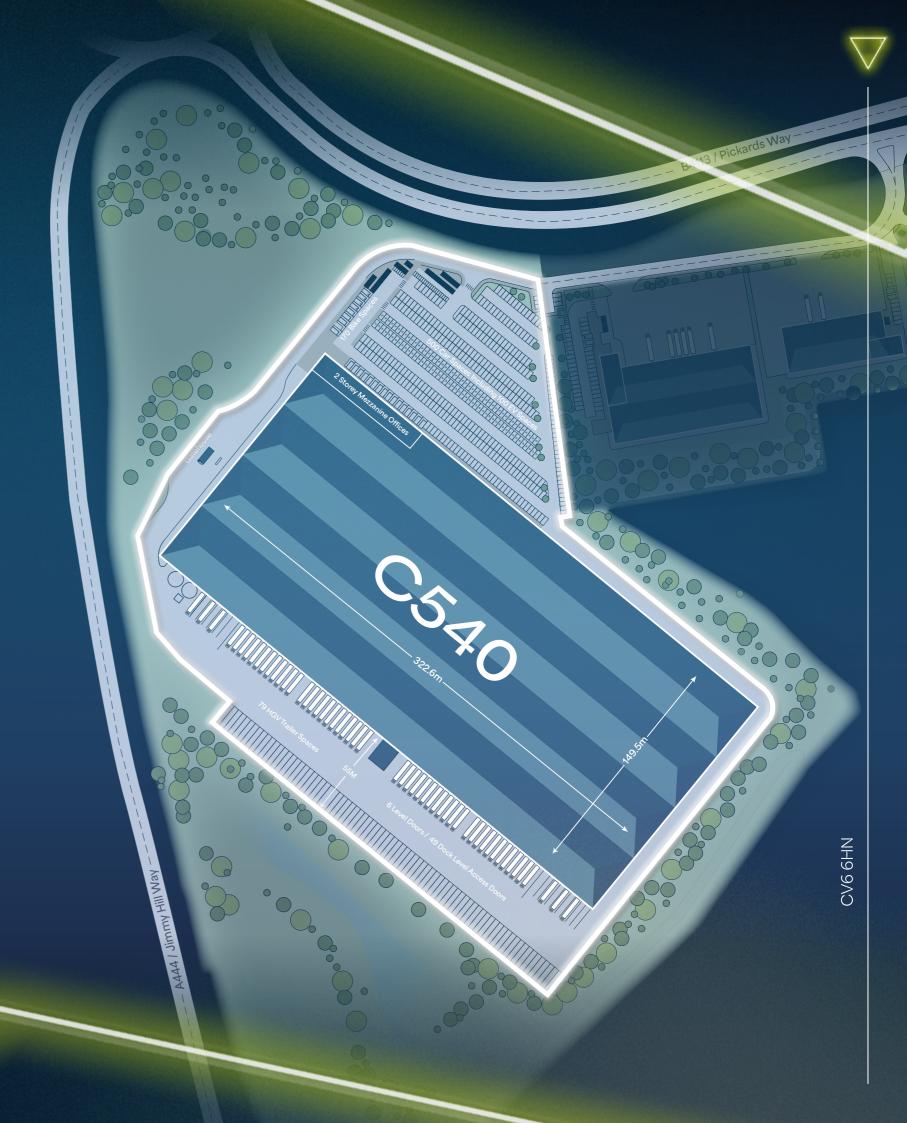

### **C540 -** 538,193 SQ FT

### SPEC BUILD | PC Q3 2026

| C540             | SQ M        | SQ FT         |
|------------------|-------------|---------------|
| WAREHOUSE        | 48,097      | 517,711       |
| HUB OFFICE       | 317.5       | 3,998         |
| 2 ST MEZZ OFFICE | 1,393.5     | 14,999        |
| GROUND FLOOR     | 113         | 1,216         |
| GATEHOUSE        | 25          | 269           |
| TOTAL            | 50,000 SQ M | 538,193 SQ FT |

48 Dock Level Doors

6 Level Access Doors

79 HGV Trailer Spaces

500 Car Parking Spaces

25 Accessible & 100 EV Spaces

55m Yard Depth

170 Bicycle Spaces

15m Clear Internal Height