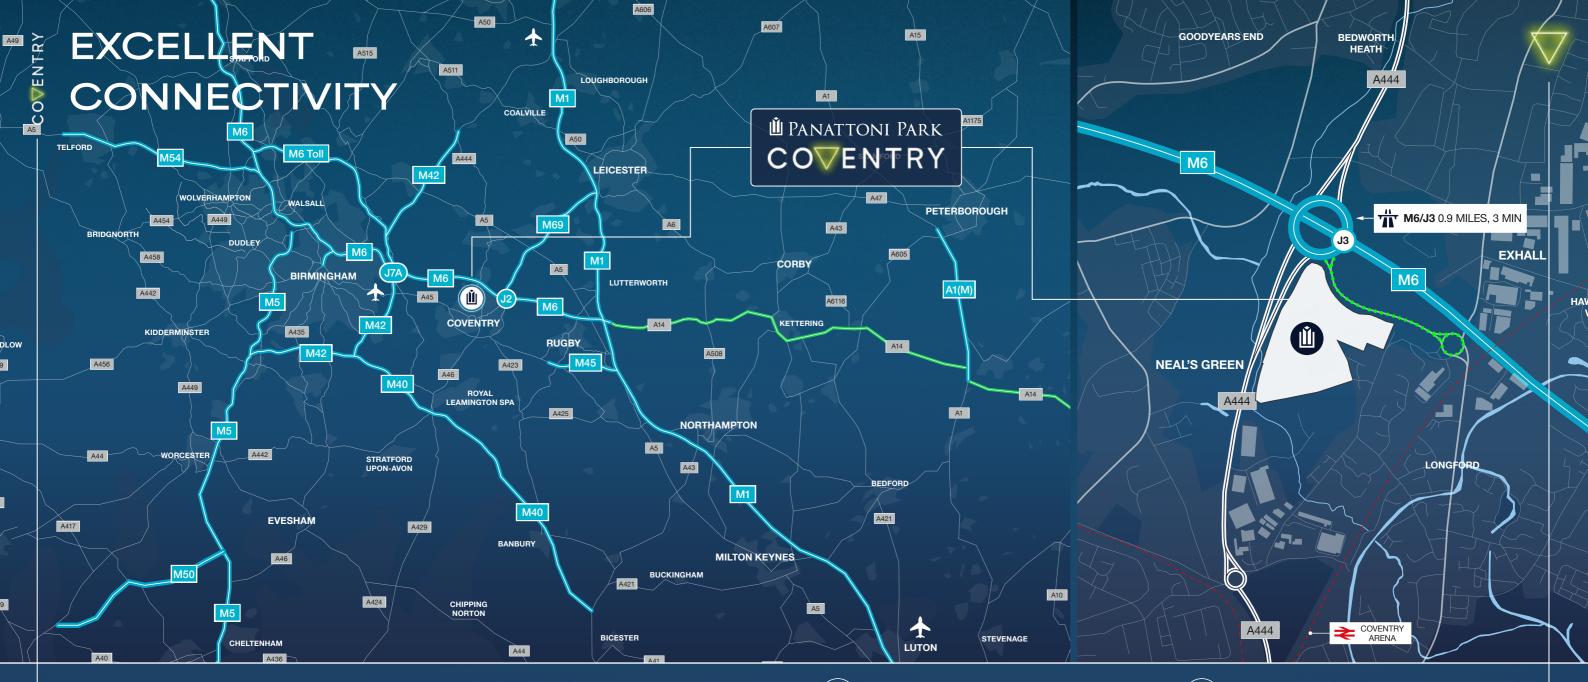

# PRIME LOGISTICS/INDUSTRIAL OPPORTUNITY AT M6 J3, COVENTRY

Located in the Golden Triangle, immediately north of Coventry city centre, Panattoni Park Coventry is situated within the UK's premier logistics hub.

With excellent access via J3 of the M6, near its interchange with the M69, the location offers rapid connections east to the M1 at Rugby, north to Leicester, and west to Birmingham.

MIXED.GALAXY.EVER

|                                                                                                                                                                                                                                                                                                                                                                                                                                                                                                                                                                                                                                                                                                                                                                                                                                                                                                                                                                                                                                                                                                                                                                                                                                                                                                                                                                                                                                                                                                                                                                                                                                                                                                                                                                                                                                                                                                                                                                                                                                                                                                                                | DISTANCE | JOURNEY                                                                                                                                                                                                                                                                                                                                                                                                                                                                                                                                                                                                                                                                                                                                                                                                                                                                                                                                                                                                                                                                                                                                                                                                                                                                                                                                                                                                                                                                                                                                                                                                                                                                                                                                                                                                                                                                                                                                                                                                                                                                                                                        |
|--------------------------------------------------------------------------------------------------------------------------------------------------------------------------------------------------------------------------------------------------------------------------------------------------------------------------------------------------------------------------------------------------------------------------------------------------------------------------------------------------------------------------------------------------------------------------------------------------------------------------------------------------------------------------------------------------------------------------------------------------------------------------------------------------------------------------------------------------------------------------------------------------------------------------------------------------------------------------------------------------------------------------------------------------------------------------------------------------------------------------------------------------------------------------------------------------------------------------------------------------------------------------------------------------------------------------------------------------------------------------------------------------------------------------------------------------------------------------------------------------------------------------------------------------------------------------------------------------------------------------------------------------------------------------------------------------------------------------------------------------------------------------------------------------------------------------------------------------------------------------------------------------------------------------------------------------------------------------------------------------------------------------------------------------------------------------------------------------------------------------------|----------|--------------------------------------------------------------------------------------------------------------------------------------------------------------------------------------------------------------------------------------------------------------------------------------------------------------------------------------------------------------------------------------------------------------------------------------------------------------------------------------------------------------------------------------------------------------------------------------------------------------------------------------------------------------------------------------------------------------------------------------------------------------------------------------------------------------------------------------------------------------------------------------------------------------------------------------------------------------------------------------------------------------------------------------------------------------------------------------------------------------------------------------------------------------------------------------------------------------------------------------------------------------------------------------------------------------------------------------------------------------------------------------------------------------------------------------------------------------------------------------------------------------------------------------------------------------------------------------------------------------------------------------------------------------------------------------------------------------------------------------------------------------------------------------------------------------------------------------------------------------------------------------------------------------------------------------------------------------------------------------------------------------------------------------------------------------------------------------------------------------------------------|
| Nuneaton                                                                                                                                                                                                                                                                                                                                                                                                                                                                                                                                                                                                                                                                                                                                                                                                                                                                                                                                                                                                                                                                                                                                                                                                                                                                                                                                                                                                                                                                                                                                                                                                                                                                                                                                                                                                                                                                                                                                                                                                                                                                                                                       | 5 MILES  | 10 MINS                                                                                                                                                                                                                                                                                                                                                                                                                                                                                                                                                                                                                                                                                                                                                                                                                                                                                                                                                                                                                                                                                                                                                                                                                                                                                                                                                                                                                                                                                                                                                                                                                                                                                                                                                                                                                                                                                                                                                                                                                                                                                                                        |
| Coventry                                                                                                                                                                                                                                                                                                                                                                                                                                                                                                                                                                                                                                                                                                                                                                                                                                                                                                                                                                                                                                                                                                                                                                                                                                                                                                                                                                                                                                                                                                                                                                                                                                                                                                                                                                                                                                                                                                                                                                                                                                                                                                                       | 4 MILES  | 14 MINS                                                                                                                                                                                                                                                                                                                                                                                                                                                                                                                                                                                                                                                                                                                                                                                                                                                                                                                                                                                                                                                                                                                                                                                                                                                                                                                                                                                                                                                                                                                                                                                                                                                                                                                                                                                                                                                                                                                                                                                                                                                                                                                        |
| Birmingham                                                                                                                                                                                                                                                                                                                                                                                                                                                                                                                                                                                                                                                                                                                                                                                                                                                                                                                                                                                                                                                                                                                                                                                                                                                                                                                                                                                                                                                                                                                                                                                                                                                                                                                                                                                                                                                                                                                                                                                                                                                                                                                     | 20 MILES | 28 MINS                                                                                                                                                                                                                                                                                                                                                                                                                                                                                                                                                                                                                                                                                                                                                                                                                                                                                                                                                                                                                                                                                                                                                                                                                                                                                                                                                                                                                                                                                                                                                                                                                                                                                                                                                                                                                                                                                                                                                                                                                                                                                                                        |
| Leicester                                                                                                                                                                                                                                                                                                                                                                                                                                                                                                                                                                                                                                                                                                                                                                                                                                                                                                                                                                                                                                                                                                                                                                                                                                                                                                                                                                                                                                                                                                                                                                                                                                                                                                                                                                                                                                                                                                                                                                                                                                                                                                                      | 24 MILES | 41 MINS                                                                                                                                                                                                                                                                                                                                                                                                                                                                                                                                                                                                                                                                                                                                                                                                                                                                                                                                                                                                                                                                                                                                                                                                                                                                                                                                                                                                                                                                                                                                                                                                                                                                                                                                                                                                                                                                                                                                                                                                                                                                                                                        |
| Northampton                                                                                                                                                                                                                                                                                                                                                                                                                                                                                                                                                                                                                                                                                                                                                                                                                                                                                                                                                                                                                                                                                                                                                                                                                                                                                                                                                                                                                                                                                                                                                                                                                                                                                                                                                                                                                                                                                                                                                                                                                                                                                                                    | 34.MILES | 50 MINS                                                                                                                                                                                                                                                                                                                                                                                                                                                                                                                                                                                                                                                                                                                                                                                                                                                                                                                                                                                                                                                                                                                                                                                                                                                                                                                                                                                                                                                                                                                                                                                                                                                                                                                                                                                                                                                                                                                                                                                                                                                                                                                        |
| Central London                                                                                                                                                                                                                                                                                                                                                                                                                                                                                                                                                                                                                                                                                                                                                                                                                                                                                                                                                                                                                                                                                                                                                                                                                                                                                                                                                                                                                                                                                                                                                                                                                                                                                                                                                                                                                                                                                                                                                                                                                                                                                                                 | 98 MILES | 2HR 30 MINS                                                                                                                                                                                                                                                                                                                                                                                                                                                                                                                                                                                                                                                                                                                                                                                                                                                                                                                                                                                                                                                                                                                                                                                                                                                                                                                                                                                                                                                                                                                                                                                                                                                                                                                                                                                                                                                                                                                                                                                                                                                                                                                    |
|                                                                                                                                                                                                                                                                                                                                                                                                                                                                                                                                                                                                                                                                                                                                                                                                                                                                                                                                                                                                                                                                                                                                                                                                                                                                                                                                                                                                                                                                                                                                                                                                                                                                                                                                                                                                                                                                                                                                                                                                                                                                                                                                | DISTANCE | JOURNEY                                                                                                                                                                                                                                                                                                                                                                                                                                                                                                                                                                                                                                                                                                                                                                                                                                                                                                                                                                                                                                                                                                                                                                                                                                                                                                                                                                                                                                                                                                                                                                                                                                                                                                                                                                                                                                                                                                                                                                                                                                                                                                                        |
| A444 South                                                                                                                                                                                                                                                                                                                                                                                                                                                                                                                                                                                                                                                                                                                                                                                                                                                                                                                                                                                                                                                                                                                                                                                                                                                                                                                                                                                                                                                                                                                                                                                                                                                                                                                                                                                                                                                                                                                                                                                                                                                                                                                     | 0.2 MILE | 1 MIN                                                                                                                                                                                                                                                                                                                                                                                                                                                                                                                                                                                                                                                                                                                                                                                                                                                                                                                                                                                                                                                                                                                                                                                                                                                                                                                                                                                                                                                                                                                                                                                                                                                                                                                                                                                                                                                                                                                                                                                                                                                                                                                          |
| M6 J3                                                                                                                                                                                                                                                                                                                                                                                                                                                                                                                                                                                                                                                                                                                                                                                                                                                                                                                                                                                                                                                                                                                                                                                                                                                                                                                                                                                                                                                                                                                                                                                                                                                                                                                                                                                                                                                                                                                                                                                                                                                                                                                          | 0.3 MILE | 1 MIN                                                                                                                                                                                                                                                                                                                                                                                                                                                                                                                                                                                                                                                                                                                                                                                                                                                                                                                                                                                                                                                                                                                                                                                                                                                                                                                                                                                                                                                                                                                                                                                                                                                                                                                                                                                                                                                                                                                                                                                                                                                                                                                          |
| A444 North                                                                                                                                                                                                                                                                                                                                                                                                                                                                                                                                                                                                                                                                                                                                                                                                                                                                                                                                                                                                                                                                                                                                                                                                                                                                                                                                                                                                                                                                                                                                                                                                                                                                                                                                                                                                                                                                                                                                                                                                                                                                                                                     | 0.4 MILE | 1 MIN                                                                                                                                                                                                                                                                                                                                                                                                                                                                                                                                                                                                                                                                                                                                                                                                                                                                                                                                                                                                                                                                                                                                                                                                                                                                                                                                                                                                                                                                                                                                                                                                                                                                                                                                                                                                                                                                                                                                                                                                                                                                                                                          |
| M6 J2 (M69 Access)                                                                                                                                                                                                                                                                                                                                                                                                                                                                                                                                                                                                                                                                                                                                                                                                                                                                                                                                                                                                                                                                                                                                                                                                                                                                                                                                                                                                                                                                                                                                                                                                                                                                                                                                                                                                                                                                                                                                                                                                                                                                                                             | 4 MILES  | 6 MINS                                                                                                                                                                                                                                                                                                                                                                                                                                                                                                                                                                                                                                                                                                                                                                                                                                                                                                                                                                                                                                                                                                                                                                                                                                                                                                                                                                                                                                                                                                                                                                                                                                                                                                                                                                                                                                                                                                                                                                                                                                                                                                                         |
| M42 (J7)                                                                                                                                                                                                                                                                                                                                                                                                                                                                                                                                                                                                                                                                                                                                                                                                                                                                                                                                                                                                                                                                                                                                                                                                                                                                                                                                                                                                                                                                                                                                                                                                                                                                                                                                                                                                                                                                                                                                                                                                                                                                                                                       | 9MILES   | 11 MINS                                                                                                                                                                                                                                                                                                                                                                                                                                                                                                                                                                                                                                                                                                                                                                                                                                                                                                                                                                                                                                                                                                                                                                                                                                                                                                                                                                                                                                                                                                                                                                                                                                                                                                                                                                                                                                                                                                                                                                                                                                                                                                                        |
| A14 (M6 Access)                                                                                                                                                                                                                                                                                                                                                                                                                                                                                                                                                                                                                                                                                                                                                                                                                                                                                                                                                                                                                                                                                                                                                                                                                                                                                                                                                                                                                                                                                                                                                                                                                                                                                                                                                                                                                                                                                                                                                                                                                                                                                                                | 15 MILES | 16 MINS                                                                                                                                                                                                                                                                                                                                                                                                                                                                                                                                                                                                                                                                                                                                                                                                                                                                                                                                                                                                                                                                                                                                                                                                                                                                                                                                                                                                                                                                                                                                                                                                                                                                                                                                                                                                                                                                                                                                                                                                                                                                                                                        |
| M1 (J19)                                                                                                                                                                                                                                                                                                                                                                                                                                                                                                                                                                                                                                                                                                                                                                                                                                                                                                                                                                                                                                                                                                                                                                                                                                                                                                                                                                                                                                                                                                                                                                                                                                                                                                                                                                                                                                                                                                                                                                                                                                                                                                                       | 15 MILES | 16 MINS                                                                                                                                                                                                                                                                                                                                                                                                                                                                                                                                                                                                                                                                                                                                                                                                                                                                                                                                                                                                                                                                                                                                                                                                                                                                                                                                                                                                                                                                                                                                                                                                                                                                                                                                                                                                                                                                                                                                                                                                                                                                                                                        |
| AND THE PROPERTY OF THE PROPER |          | CNOWN BEAUTIFUL TO THE PARTY OF |

|                       | DISTANCE  | JOURNEY     |
|-----------------------|-----------|-------------|
| Birmingham Airport    | 12 MILES  | 16 MINS     |
| East Midlands Airport | 38 MILES  | 35 MINS     |
| Luton Airport         | 69 MILES  | 1hr 25 MINS |
| Manchester Airport    | 95 MILES  | 1hr 30 MINS |
| Heathrow Airport      | 99 MILES  | 1hr 44 MINS |
| Stansted Airport      | 104 MILES | 1hr 49 MINS |
|                       |           |             |
|                       | DISTANCE  | JOURNEY     |
| Bedworth Station      | 2 MILES   | 6 MINS      |
| Nuneaton              | 6 MILES   | 10 MINS     |
| Coventry              | 5 MILES   | 15 MINS     |
| Leamington Spa        | 15 MILES  | 30 MINS     |
| Birmingham New Street | 15 MILES  | 40 MINS     |
| London Euston         | 97 MILES  | 1HR 45 MINS |
| Manchester Piccadilly | 103 MILES | 2HR 10 MINS |