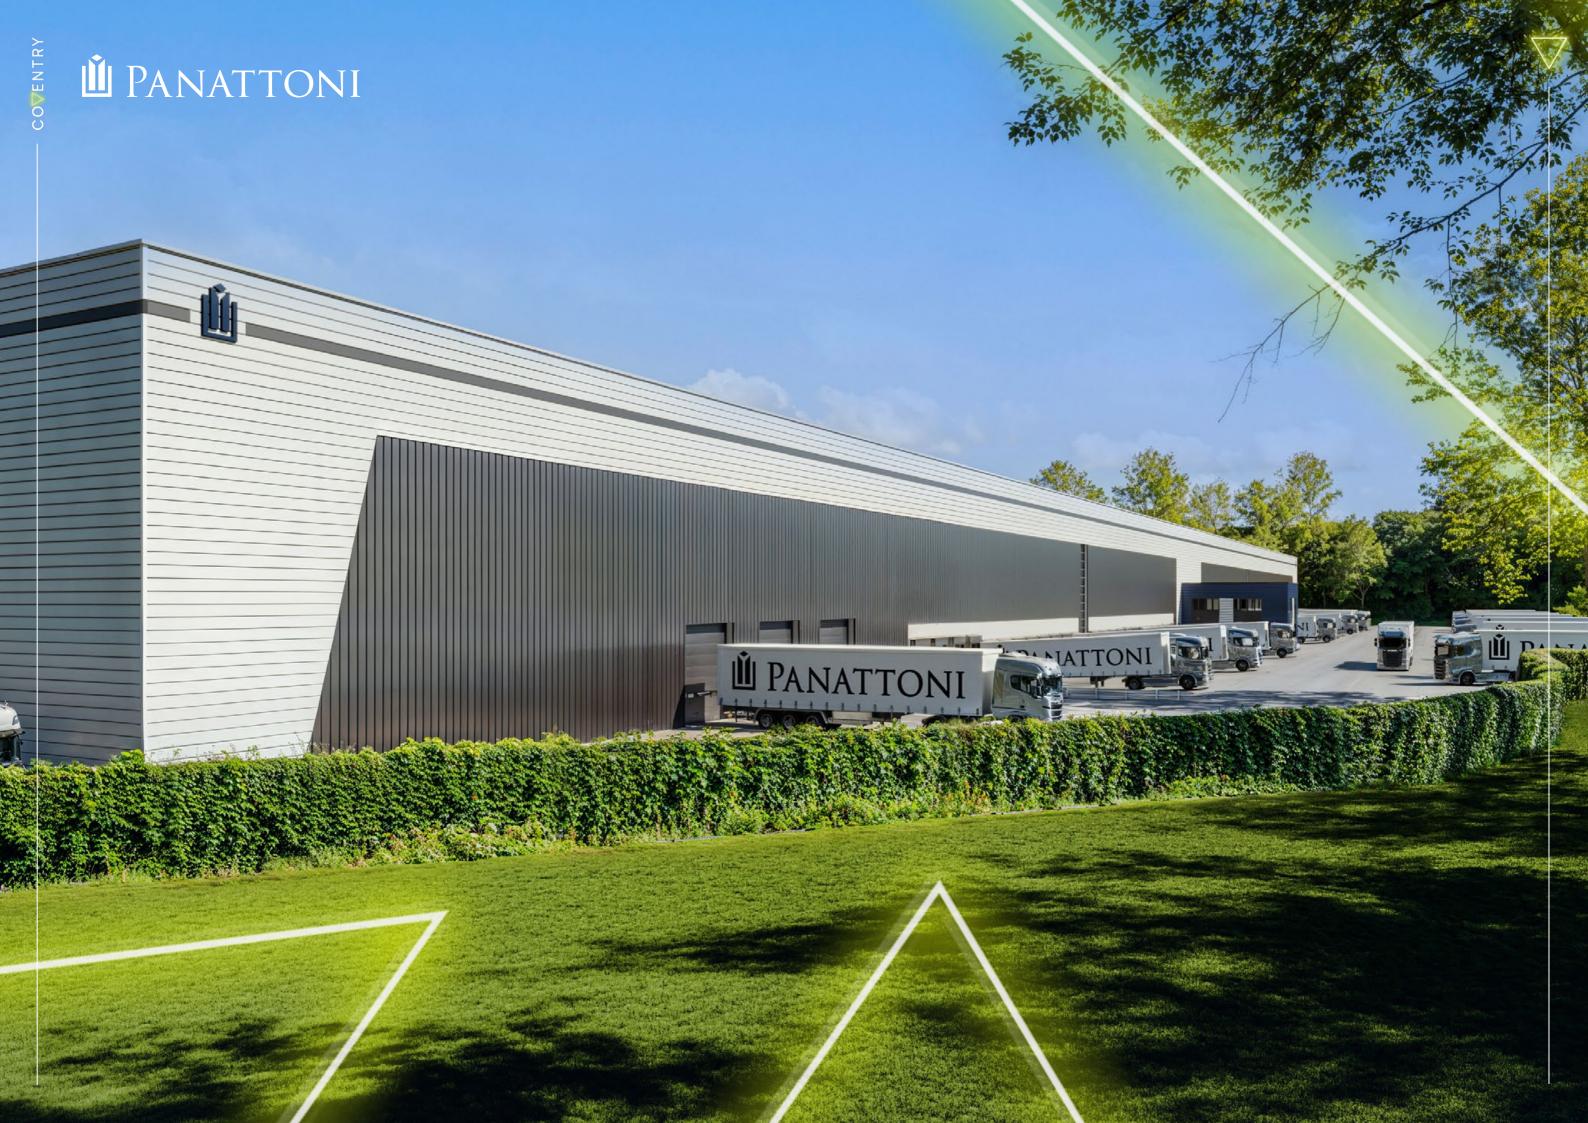

## 

SPECULATIVE BUILD INDUSTRIAL / LOGISTICS UNIT

540,000 SQ FT SPEC BUILD | AVAILABLE Q3 2026

### **C540 -** 538,193 SQ FT

48 Dock Level Doors

6 Level Access Doors

79 HGV Trailer Spaces

500 Car Parking Spaces

25 Accessible & 100 EV Spaces

55m Yard Depth

170 Bicycle Spaces

15m Clear Internal Height

# PRIME LOGISTICS/INDUSTRIAL OPPORTUNITY AT M6 J3, COVENTRY

Located in the Golden Triangle, immediately north of Coventry city centre, Panattoni Park Coventry is situated within the UK's premier logistics hub.