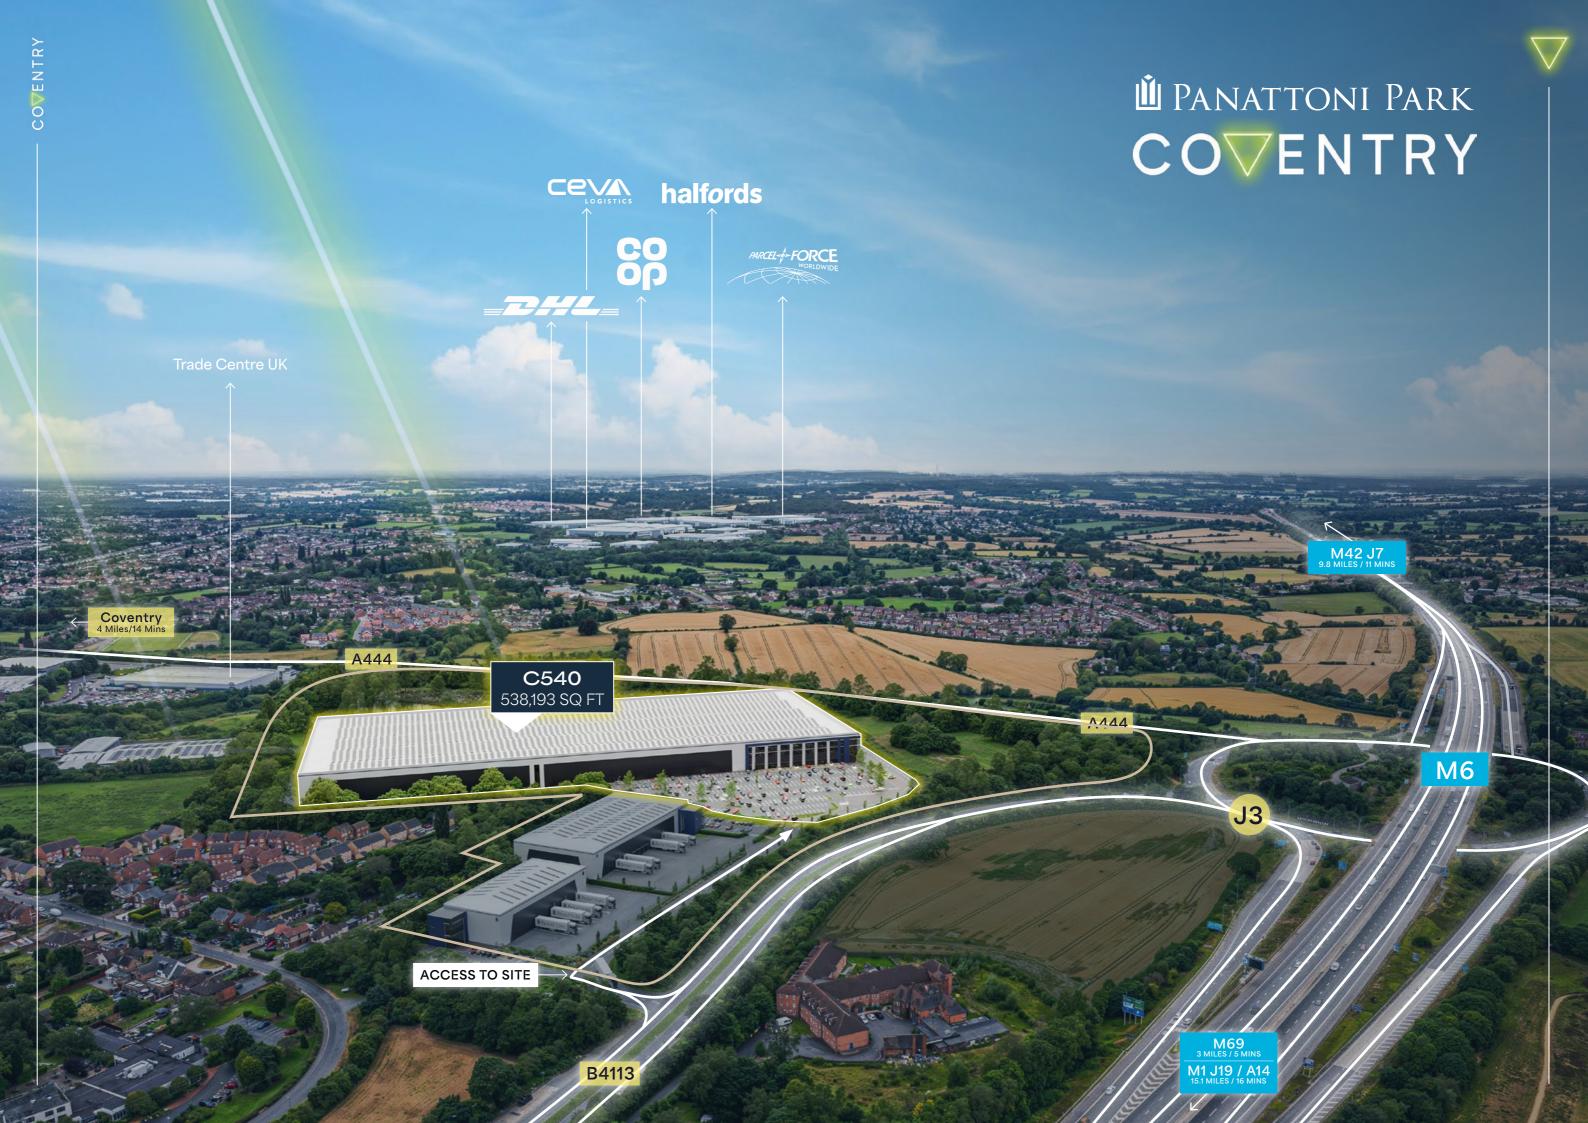

# PRIME LOGISTICS/INDUSTRIAL OPPORTUNITY AT M6 J3, COVENTRY

Located in the Golden Triangle, immediately north of Coventry city centre, Panattoni Park Coventry is situated within the UK's premier logistics hub.

With excellent access via J3 of the M6, near its interchange with the M69, the location offers rapid connections east to the M1 at Rugby, north to Leicester, and west to Birmingham.

MIXED.GALAXY.EVER

|                                                                                                                                                                                                                                                                                                                                                                                                                                                                                                                                                                                                                                                                                                                                                                                                                                                                                                                                                                                                                                                                                                                                                                                                                                                                                                                                                                                                                                                                                                                                                                                                                                                                                                                                                                                                                                                                                                                                                                                                                                                                                                                                | DISTANCE | JOURNEY                                                                                                                                                                                                                                                                                                                                                                                                                                                                                                                                                                                                                                                                                                                                                                                                                                                                                                                                                                                                                                                                                                                                                                                                                                                                                                                                                                                                                                                                                                                                                                                                                                                                                                                                                                                                                                                                                                                                                                                                                                                                                                                        |
|--------------------------------------------------------------------------------------------------------------------------------------------------------------------------------------------------------------------------------------------------------------------------------------------------------------------------------------------------------------------------------------------------------------------------------------------------------------------------------------------------------------------------------------------------------------------------------------------------------------------------------------------------------------------------------------------------------------------------------------------------------------------------------------------------------------------------------------------------------------------------------------------------------------------------------------------------------------------------------------------------------------------------------------------------------------------------------------------------------------------------------------------------------------------------------------------------------------------------------------------------------------------------------------------------------------------------------------------------------------------------------------------------------------------------------------------------------------------------------------------------------------------------------------------------------------------------------------------------------------------------------------------------------------------------------------------------------------------------------------------------------------------------------------------------------------------------------------------------------------------------------------------------------------------------------------------------------------------------------------------------------------------------------------------------------------------------------------------------------------------------------|----------|--------------------------------------------------------------------------------------------------------------------------------------------------------------------------------------------------------------------------------------------------------------------------------------------------------------------------------------------------------------------------------------------------------------------------------------------------------------------------------------------------------------------------------------------------------------------------------------------------------------------------------------------------------------------------------------------------------------------------------------------------------------------------------------------------------------------------------------------------------------------------------------------------------------------------------------------------------------------------------------------------------------------------------------------------------------------------------------------------------------------------------------------------------------------------------------------------------------------------------------------------------------------------------------------------------------------------------------------------------------------------------------------------------------------------------------------------------------------------------------------------------------------------------------------------------------------------------------------------------------------------------------------------------------------------------------------------------------------------------------------------------------------------------------------------------------------------------------------------------------------------------------------------------------------------------------------------------------------------------------------------------------------------------------------------------------------------------------------------------------------------------|
| Nuneaton                                                                                                                                                                                                                                                                                                                                                                                                                                                                                                                                                                                                                                                                                                                                                                                                                                                                                                                                                                                                                                                                                                                                                                                                                                                                                                                                                                                                                                                                                                                                                                                                                                                                                                                                                                                                                                                                                                                                                                                                                                                                                                                       | 5 MILES  | 10 MINS                                                                                                                                                                                                                                                                                                                                                                                                                                                                                                                                                                                                                                                                                                                                                                                                                                                                                                                                                                                                                                                                                                                                                                                                                                                                                                                                                                                                                                                                                                                                                                                                                                                                                                                                                                                                                                                                                                                                                                                                                                                                                                                        |
| Coventry                                                                                                                                                                                                                                                                                                                                                                                                                                                                                                                                                                                                                                                                                                                                                                                                                                                                                                                                                                                                                                                                                                                                                                                                                                                                                                                                                                                                                                                                                                                                                                                                                                                                                                                                                                                                                                                                                                                                                                                                                                                                                                                       | 4 MILES  | 14 MINS                                                                                                                                                                                                                                                                                                                                                                                                                                                                                                                                                                                                                                                                                                                                                                                                                                                                                                                                                                                                                                                                                                                                                                                                                                                                                                                                                                                                                                                                                                                                                                                                                                                                                                                                                                                                                                                                                                                                                                                                                                                                                                                        |
| Birmingham                                                                                                                                                                                                                                                                                                                                                                                                                                                                                                                                                                                                                                                                                                                                                                                                                                                                                                                                                                                                                                                                                                                                                                                                                                                                                                                                                                                                                                                                                                                                                                                                                                                                                                                                                                                                                                                                                                                                                                                                                                                                                                                     | 20 MILES | 28 MINS                                                                                                                                                                                                                                                                                                                                                                                                                                                                                                                                                                                                                                                                                                                                                                                                                                                                                                                                                                                                                                                                                                                                                                                                                                                                                                                                                                                                                                                                                                                                                                                                                                                                                                                                                                                                                                                                                                                                                                                                                                                                                                                        |
| Leicester                                                                                                                                                                                                                                                                                                                                                                                                                                                                                                                                                                                                                                                                                                                                                                                                                                                                                                                                                                                                                                                                                                                                                                                                                                                                                                                                                                                                                                                                                                                                                                                                                                                                                                                                                                                                                                                                                                                                                                                                                                                                                                                      | 24 MILES | 41 MINS                                                                                                                                                                                                                                                                                                                                                                                                                                                                                                                                                                                                                                                                                                                                                                                                                                                                                                                                                                                                                                                                                                                                                                                                                                                                                                                                                                                                                                                                                                                                                                                                                                                                                                                                                                                                                                                                                                                                                                                                                                                                                                                        |
| Northampton                                                                                                                                                                                                                                                                                                                                                                                                                                                                                                                                                                                                                                                                                                                                                                                                                                                                                                                                                                                                                                                                                                                                                                                                                                                                                                                                                                                                                                                                                                                                                                                                                                                                                                                                                                                                                                                                                                                                                                                                                                                                                                                    | 34.MILES | 50 MINS                                                                                                                                                                                                                                                                                                                                                                                                                                                                                                                                                                                                                                                                                                                                                                                                                                                                                                                                                                                                                                                                                                                                                                                                                                                                                                                                                                                                                                                                                                                                                                                                                                                                                                                                                                                                                                                                                                                                                                                                                                                                                                                        |
| Central London                                                                                                                                                                                                                                                                                                                                                                                                                                                                                                                                                                                                                                                                                                                                                                                                                                                                                                                                                                                                                                                                                                                                                                                                                                                                                                                                                                                                                                                                                                                                                                                                                                                                                                                                                                                                                                                                                                                                                                                                                                                                                                                 | 98 MILES | 2HR 30 MINS                                                                                                                                                                                                                                                                                                                                                                                                                                                                                                                                                                                                                                                                                                                                                                                                                                                                                                                                                                                                                                                                                                                                                                                                                                                                                                                                                                                                                                                                                                                                                                                                                                                                                                                                                                                                                                                                                                                                                                                                                                                                                                                    |
|                                                                                                                                                                                                                                                                                                                                                                                                                                                                                                                                                                                                                                                                                                                                                                                                                                                                                                                                                                                                                                                                                                                                                                                                                                                                                                                                                                                                                                                                                                                                                                                                                                                                                                                                                                                                                                                                                                                                                                                                                                                                                                                                | DISTANCE | JOURNEY                                                                                                                                                                                                                                                                                                                                                                                                                                                                                                                                                                                                                                                                                                                                                                                                                                                                                                                                                                                                                                                                                                                                                                                                                                                                                                                                                                                                                                                                                                                                                                                                                                                                                                                                                                                                                                                                                                                                                                                                                                                                                                                        |
| A444 South                                                                                                                                                                                                                                                                                                                                                                                                                                                                                                                                                                                                                                                                                                                                                                                                                                                                                                                                                                                                                                                                                                                                                                                                                                                                                                                                                                                                                                                                                                                                                                                                                                                                                                                                                                                                                                                                                                                                                                                                                                                                                                                     | 0.2 MILE | 1 MIN                                                                                                                                                                                                                                                                                                                                                                                                                                                                                                                                                                                                                                                                                                                                                                                                                                                                                                                                                                                                                                                                                                                                                                                                                                                                                                                                                                                                                                                                                                                                                                                                                                                                                                                                                                                                                                                                                                                                                                                                                                                                                                                          |
| M6 J3                                                                                                                                                                                                                                                                                                                                                                                                                                                                                                                                                                                                                                                                                                                                                                                                                                                                                                                                                                                                                                                                                                                                                                                                                                                                                                                                                                                                                                                                                                                                                                                                                                                                                                                                                                                                                                                                                                                                                                                                                                                                                                                          | 0.3 MILE | 1 MIN                                                                                                                                                                                                                                                                                                                                                                                                                                                                                                                                                                                                                                                                                                                                                                                                                                                                                                                                                                                                                                                                                                                                                                                                                                                                                                                                                                                                                                                                                                                                                                                                                                                                                                                                                                                                                                                                                                                                                                                                                                                                                                                          |
| A444 North                                                                                                                                                                                                                                                                                                                                                                                                                                                                                                                                                                                                                                                                                                                                                                                                                                                                                                                                                                                                                                                                                                                                                                                                                                                                                                                                                                                                                                                                                                                                                                                                                                                                                                                                                                                                                                                                                                                                                                                                                                                                                                                     | 0.4 MILE | 1 MIN                                                                                                                                                                                                                                                                                                                                                                                                                                                                                                                                                                                                                                                                                                                                                                                                                                                                                                                                                                                                                                                                                                                                                                                                                                                                                                                                                                                                                                                                                                                                                                                                                                                                                                                                                                                                                                                                                                                                                                                                                                                                                                                          |
| M6 J2 (M69 Access)                                                                                                                                                                                                                                                                                                                                                                                                                                                                                                                                                                                                                                                                                                                                                                                                                                                                                                                                                                                                                                                                                                                                                                                                                                                                                                                                                                                                                                                                                                                                                                                                                                                                                                                                                                                                                                                                                                                                                                                                                                                                                                             | 4 MILES  | 6 MINS                                                                                                                                                                                                                                                                                                                                                                                                                                                                                                                                                                                                                                                                                                                                                                                                                                                                                                                                                                                                                                                                                                                                                                                                                                                                                                                                                                                                                                                                                                                                                                                                                                                                                                                                                                                                                                                                                                                                                                                                                                                                                                                         |
| M42 (J7)                                                                                                                                                                                                                                                                                                                                                                                                                                                                                                                                                                                                                                                                                                                                                                                                                                                                                                                                                                                                                                                                                                                                                                                                                                                                                                                                                                                                                                                                                                                                                                                                                                                                                                                                                                                                                                                                                                                                                                                                                                                                                                                       | 9MILES   | 11 MINS                                                                                                                                                                                                                                                                                                                                                                                                                                                                                                                                                                                                                                                                                                                                                                                                                                                                                                                                                                                                                                                                                                                                                                                                                                                                                                                                                                                                                                                                                                                                                                                                                                                                                                                                                                                                                                                                                                                                                                                                                                                                                                                        |
| A14 (M6 Access)                                                                                                                                                                                                                                                                                                                                                                                                                                                                                                                                                                                                                                                                                                                                                                                                                                                                                                                                                                                                                                                                                                                                                                                                                                                                                                                                                                                                                                                                                                                                                                                                                                                                                                                                                                                                                                                                                                                                                                                                                                                                                                                | 15 MILES | 16 MINS                                                                                                                                                                                                                                                                                                                                                                                                                                                                                                                                                                                                                                                                                                                                                                                                                                                                                                                                                                                                                                                                                                                                                                                                                                                                                                                                                                                                                                                                                                                                                                                                                                                                                                                                                                                                                                                                                                                                                                                                                                                                                                                        |
| M1 (J19)                                                                                                                                                                                                                                                                                                                                                                                                                                                                                                                                                                                                                                                                                                                                                                                                                                                                                                                                                                                                                                                                                                                                                                                                                                                                                                                                                                                                                                                                                                                                                                                                                                                                                                                                                                                                                                                                                                                                                                                                                                                                                                                       | 15 MILES | 16 MINS                                                                                                                                                                                                                                                                                                                                                                                                                                                                                                                                                                                                                                                                                                                                                                                                                                                                                                                                                                                                                                                                                                                                                                                                                                                                                                                                                                                                                                                                                                                                                                                                                                                                                                                                                                                                                                                                                                                                                                                                                                                                                                                        |
| AND THE PROPERTY OF THE PROPER |          | CNOWN BEAUTIFUL TO THE PARTY OF |