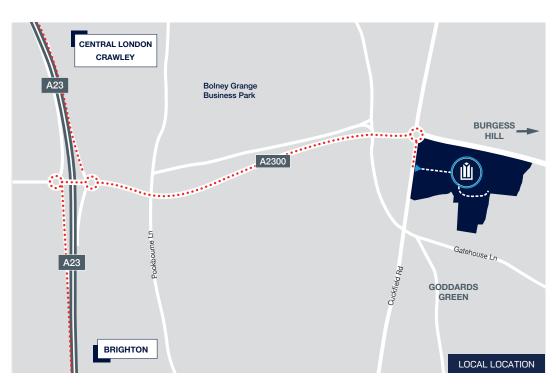

## **LOCATION**

Panattoni Park Burgess Hill benefits from a location directly fronting the A2300 dual carriageway, with the A23/M23 directly accessing the M25.

A23 | UK Gothard Green Way Goddards Green Hassocks BN6 9ZJ what3words /// batches.moisture.craziest