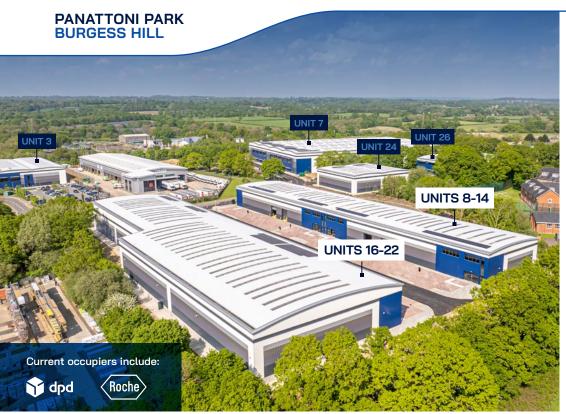

## **LOCATION**

Panattoni Park Burgess Hill benefits from a location directly fronting the A2300 dual carriageway, with the A23/M23 directly accessing the M25.

A23 | UK Gothard Green Way Goddards Green Hassocks BN6 9ZJ what3words /// batches.moisture.craziest