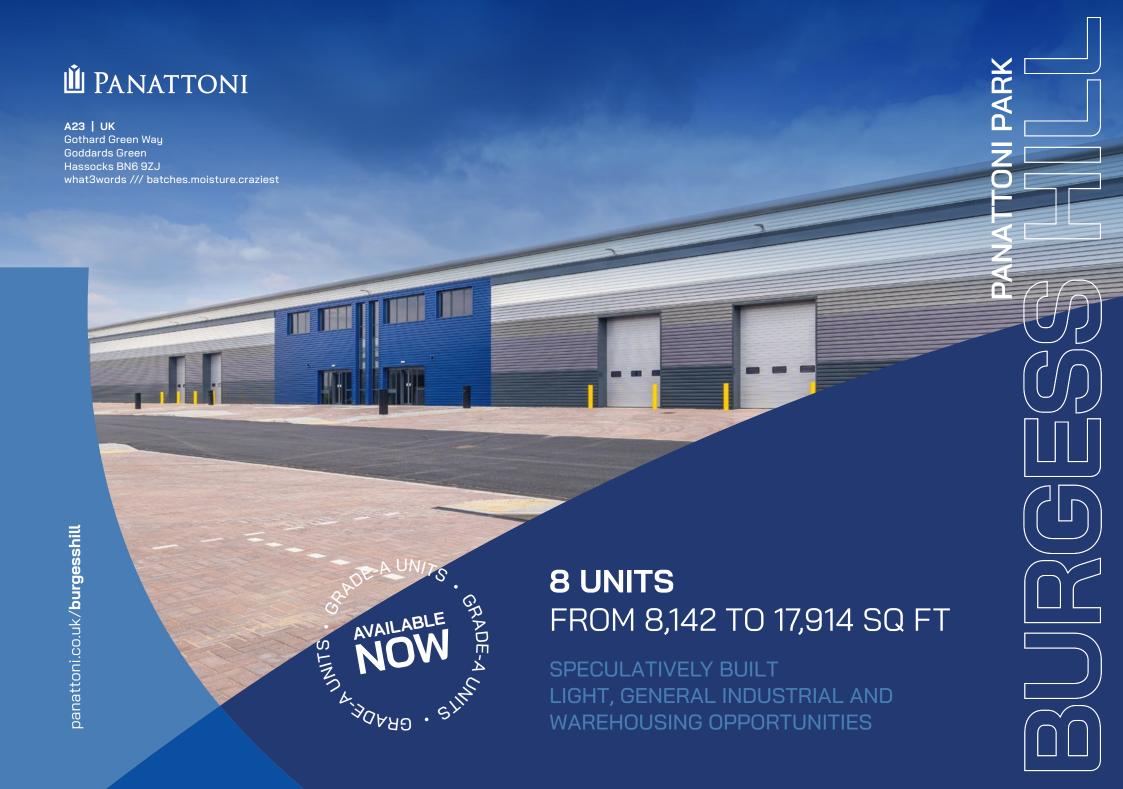

### 8 NEW BUILD SME UNITS

# FROM 8,142 TO 17,914 SQ FT

Panattoni Park Burgess Hill is purpose-built to provide the ideal place — and space — for business to thrive.

Our grade-A SME units feature 8m clear internal height and a large level access door. Generous rooflights fill the internal space with natural light.

Mezzanine decks ready for tenant fit out, are accessed via a dedicated ground floor entrance and atrium. Outside, each unit features a combined goods yard and car parking complete with EV chargers and bicycle parking.

All units benefit from a BREEAM rating of 'Excellent' and EPC 'A', along with roof-mounted solar panels as standard, occupiers will benefit from greatly reduced energy consumption over an older unit of similar size.