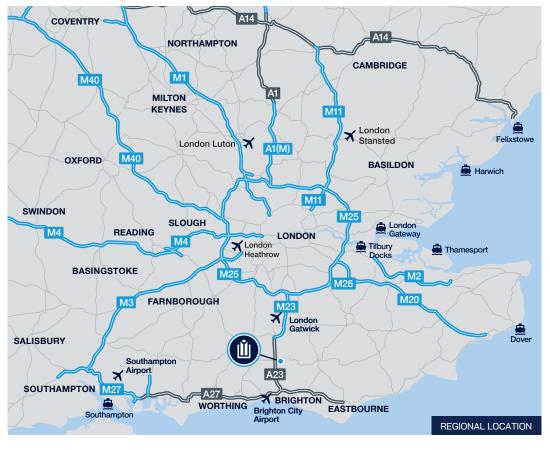

## **LOCATION**

Panattoni Park Burgess Hill benefits from a location directly fronting the A2300 dual carriageway, with the A23/M23 directly accessing the M25.

A23 | UK Gothard Green Way Goddards Green Hassocks BN6 9ZJ what3words /// batches.moisture.craziest