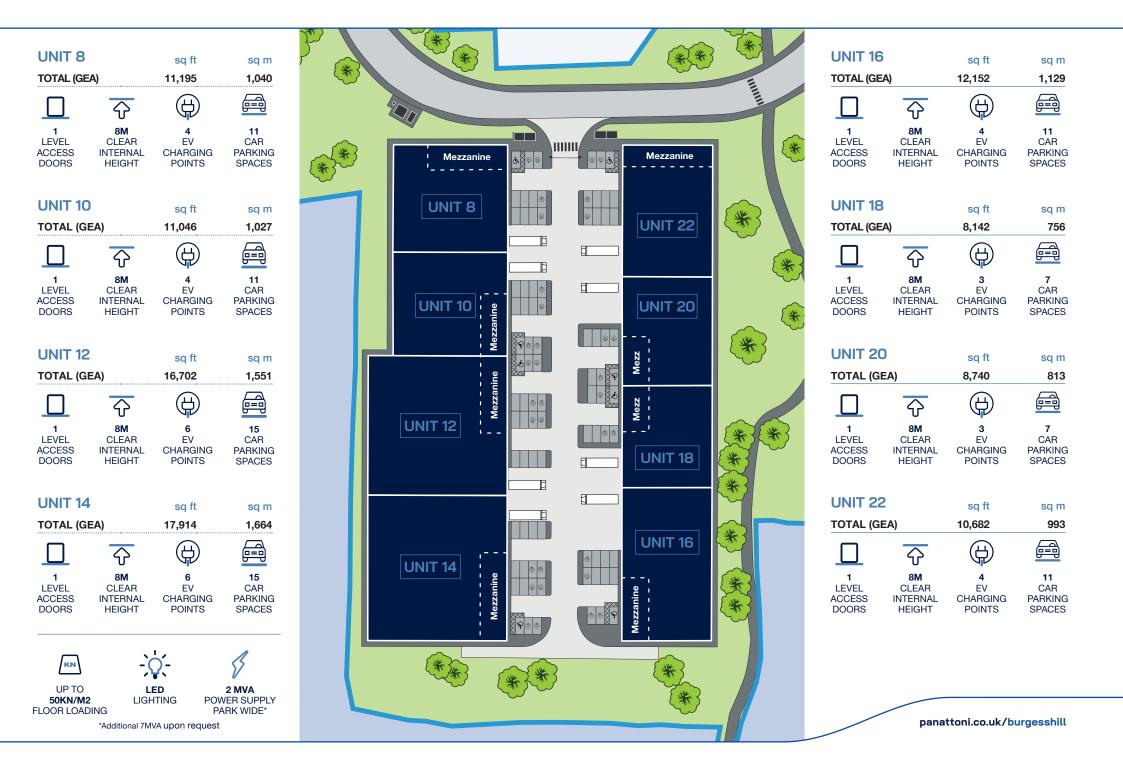

### 8 NEW BUILD SME UNITS

# FROM 8,142 TO 17,914 SQ FT

Panattoni Park Burgess Hill is purpose-built to provide the ideal place — and space — for business to thrive.

Our grade-A SME units feature 8m clear internal height and a large level access door. Generous rooflights fill the internal space with natural light.

Mezzanine decks ready for tenant fit out, are accessed via a dedicated ground floor entrance and atrium. Outside, each unit features a combined goods yard and car parking complete with EV chargers and bicycle parking.

All units benefit from a BREEAM rating of 'Excellent' and EPC 'A', along with roof-mounted solar panels as standard, occupiers will benefit from greatly reduced energy consumption over an older unit of similar size.