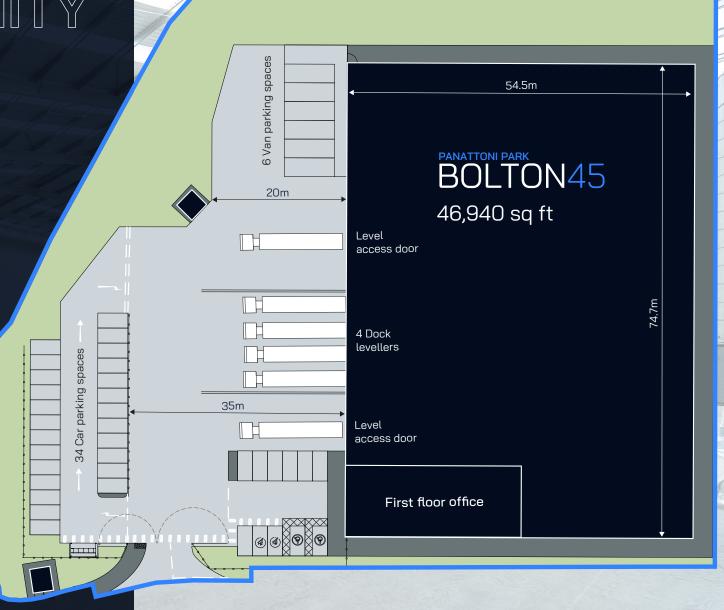

## THE OPPORTUNITY

#### SCHEDULE OF ACCOMMODATION

Warehouse 43,810 sq ft 4,071 sq m First floor office 3,130 sq ft 291 sq m **TOTAL (GIA)** 46,940 sq ft 4,362 sq m

LEVEL ACCESS DOORS

12m **CLEAR INTERNAL** HEIGHT

分

34 CAR PARKING SPACES

**EV CHARGING** 

POINTS

VAN PARKING SPACES

**BREEAM**®

MASTERPLAN

15

16

30