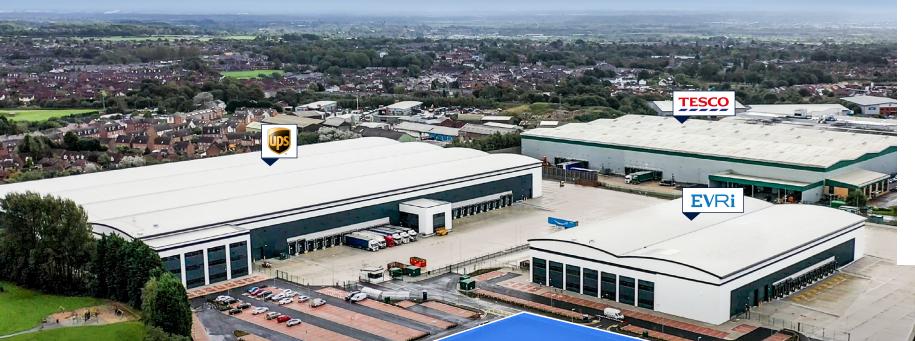

## THE SCHEME

Bolton 45 is strategically situated at the heart of Greater Manchester, less than 1.5 miles from junction 6 of the M61.

Bolton 45 is in an ideal location to serve not only the Greater Manchester conurbation, but the wider North West region, with easy access to the M6, M60 and M62 motorways.

Bolton 45 is the final opportunity at this well-established and successful industrial and logistics location, easily accessible to a large and suitably skilled workforce. Bolton has the second highest employee base in Greater Manchester, with wages below the regional average.