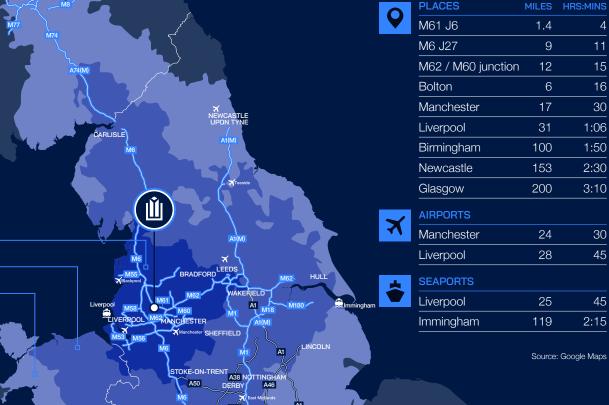

**VAN DRIVE TIMES** 

## LOCATION

Bolton 45 lies at the heart of the regional motorway network, being less than 1.5 miles from J6 M61.

The M62 is less than 10 miles from the site, providing access to 20 million consumers and 60% of UK business within a two hour drive. The M6 is 20 minutes away, providing good access to Scotland and the Midlands.