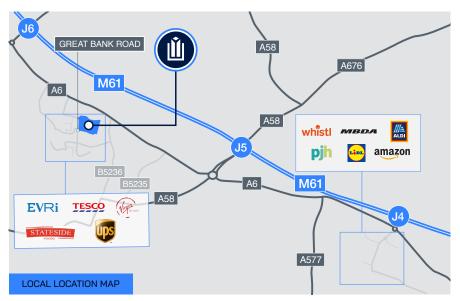

## THE SCHEME

Bolton 45 is strategically situated at the heart of Greater Manchester, less than 1.5 miles from junction 6 of the M61.

Bolton 45 is in an ideal location to serve not only the Greater Manchester conurbation, but the wider North West region, with easy access to the M6, M60 and M62 motorways.

## LOCATION

Bolton 45 lies at the heart of the regional motorway network, being less than 1.5 miles from J6 M61.

The M62 is less than 10 miles from the site, providing access to 20 million consumers and 60% of UK business within a two hour drive. The M6 is 20 minutes away, providing good access to Scotland and the Midlands.