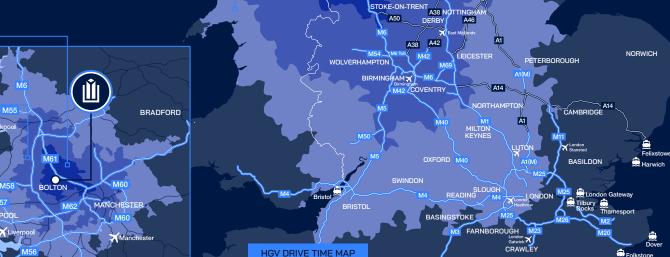

**VAN DRIVE TIMES** 

#### 5.02 million

DRIVE TO WORK MAP

PEOPLE WITHIN 45 MINS

Source: www.drivetimemaps.co.uk

## LOCATION

Bolton 45 lies at the heart of the regional motorway network, being less than 1.5 miles from J6 M61.

The M62 is less than 10 miles from the site, providing access to 20 million consumers and 60% of UK business within a two hour drive. The M6 is 20 minutes away, providing good access to Scotland and the Midlands.