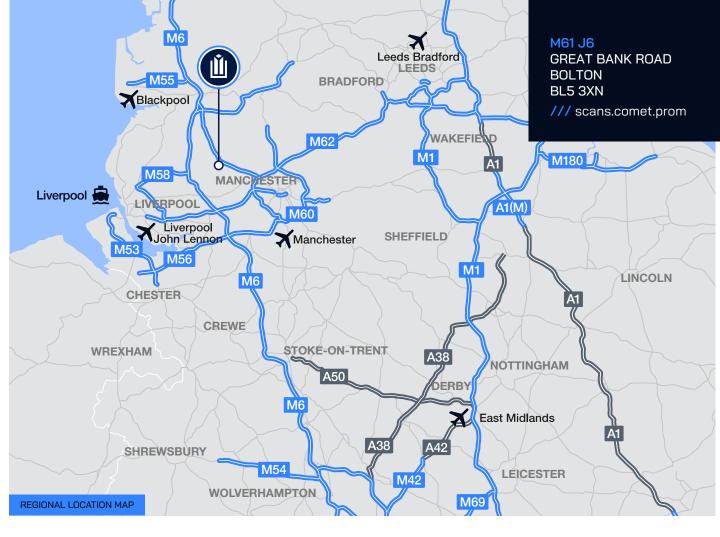

## THE SCHEME

Bolton 45 is strategically situated at the heart of Greater Manchester, less than 1.5 miles from junction 6 of the M61.

Bolton 45 is in an ideal location to serve not only the Greater Manchester conurbation, but the wider North West region, with easy access to the M6, M60 and M62 motorways.

## LOCATION

Bolton 45 lies at the heart of the regional motorway network, being less than 1.5 miles from J6 M61.

The M62 is less than 10 miles from the site, providing access to 20 million consumers and 60% of UK business within a two hour drive. The M6 is 20 minutes away, providing good access to Scotland and the Midlands.