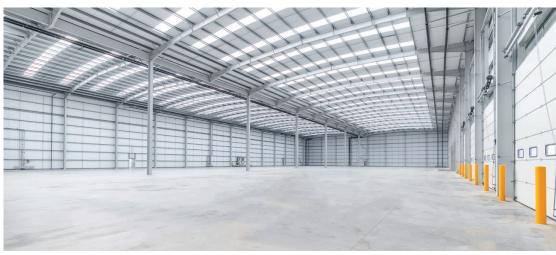

#### **High quality specification**

Rotherham 80 benefits from a Grade-A specification inside and out.

Inside, a reception and lift leads on to first floor offices. These benefit from raised floors, lowered ceilings, a fully fitted kitchen and high quality WCs. All are heated and cooled by an efficient HVAC system with automatic controls.

Outside, generous level access and dock door provision opens on to a secure 48m goods yard with 24 hour access. In the car park, 20% of the 75 spaces feature EV charging facilities.

### **SPECULATIVELY BUILT UNIT 80,870 sq ft**