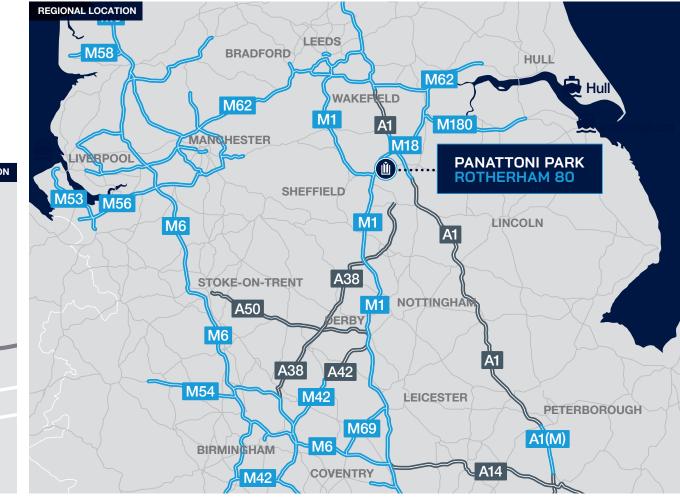

#### PANATTONI PARK ROTHERHAM 80

Panattoni Park Rotherham 80 occupies a very prominent location immediately adjacent to J1 M18 and is within a 5 minute drive of M1/M18 J32 interchange.