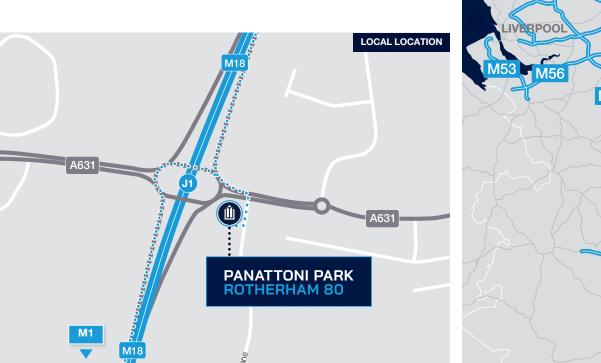

J1 M18 | ROTHERHAM | S66 8EY | UK what3words /// flip.sheepish.trip

#### PANATTONI PARK ROTHERHAM 80

Panattoni Park Rotherham 80 occupies a very prominent location immediately adjacent to J1 M18 and is within a 5 minute drive of M1/M18 J32 interchange.