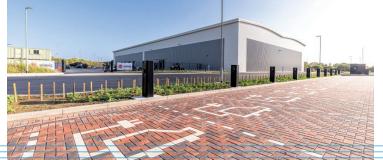

Outside, generous level access and dock door provision opens on to a secure 48m goods yard with 24 hour access. In the car park, 20% of the 75 spaces feature EV charging facilities.