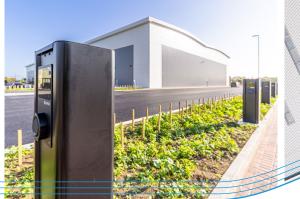

Outside, generous level access and dock door provision opens on to a secure 48m goods yard with 24 hour access. In the car park, 20% of the 75 spaces feature EV charging facilities.