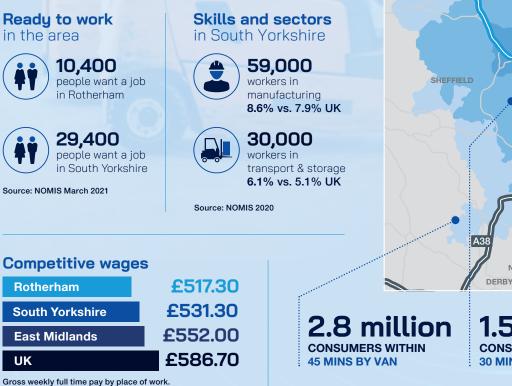

#### PANATTONI PARK ROTHERHAM 80

Source: NOMIS 2020

### **LABOUR MARKET**

Panattoni Park Rotherham draws upon a workforce ideal for manufacturing and logistics operations.

Reflecting strong availability across South Yorkshire, wages are very competitive when compared to neighbouring logistics hotspots and national averages.

#### **HGV drive times**

| (#)                   | miles | h:mm |
|-----------------------|-------|------|
| M18 J1                | 0     | 1    |
| M1 J32                | 3     | 4    |
| Rotherham             | 5     | 7    |
| A1(M)/M18 Interchange | 7     | 10   |
| Doncaster             | 12    | 17   |
| Sheffield             | 12    | 18   |
| M62/M1 Interchange    | 24    | 35   |
| Leeds                 | 41    | 60   |
| Manchester            | 51    | 1:16 |
| Birmingham            | 85    | 2:07 |
| Newcastle             | 124   | 3:06 |
| London                | 161   | 4:02 |