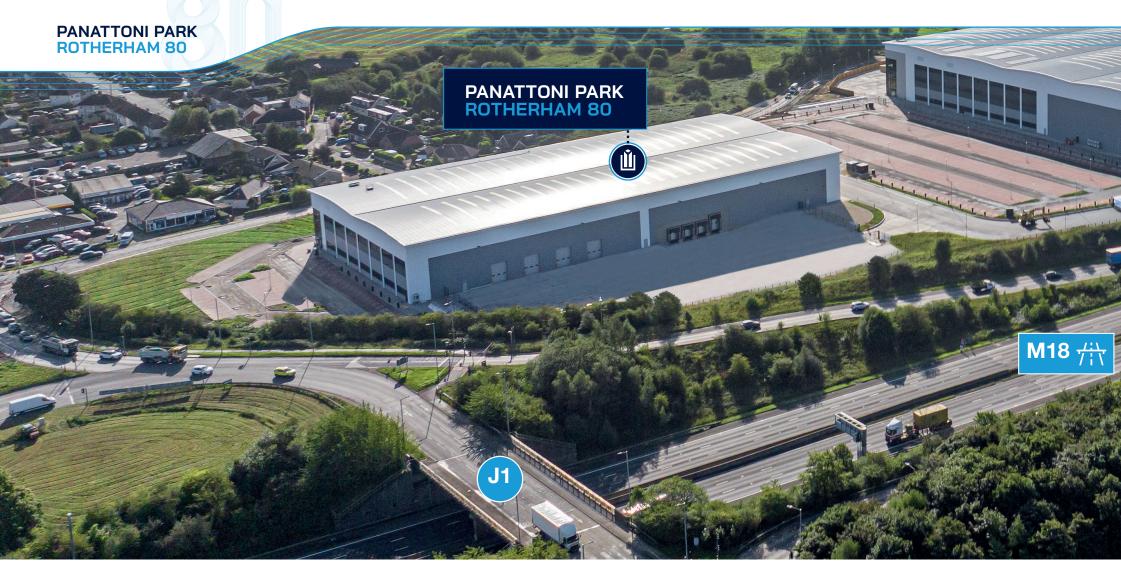

#### PANATTONI PARK ROTHERHAM 80

Panattoni Park Rotherham 80 occupies a very prominent location immediately adjacent to J1 M18 and is within a 5 minute drive of M1/M18 J32 interchange.

J1 M18 | ROTHERHAM | S66 8EY | UK what3words /// flip.sheepish.trip