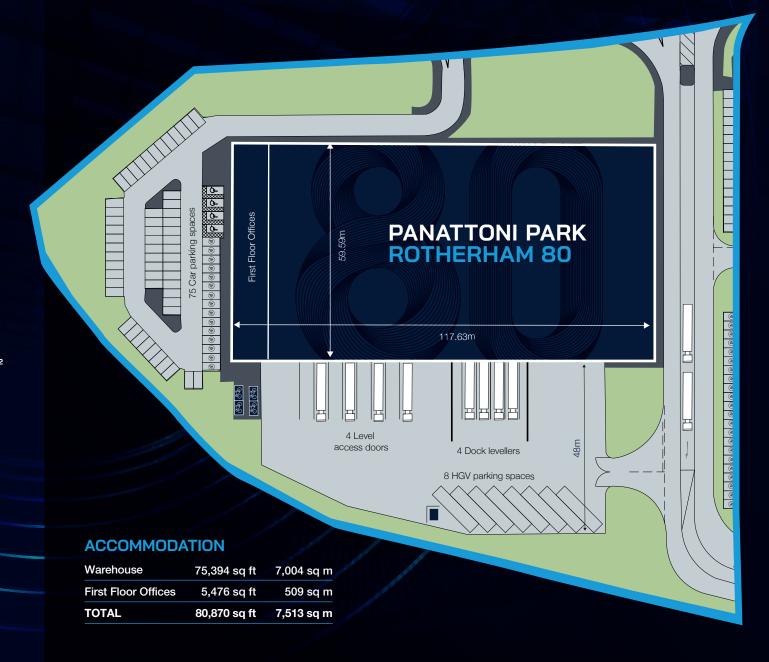

# 80,870 sq ft

### ROTHERHAM 80 80,870 SQ FT

Panattoni Park Rotherham consists of two industrial warehouse units of 80,870 and 629,717 sq ft, the larger unit pre-let to Alliance Automotive Group.

With amenities on the doorstep, Panattoni Park Rotherham offers an established location with good public transport links, allowing the location to draw upon a pool of competitively priced labour well suited to industrial and logistics operations. Local occupiers include Great Bear, Clipper Logistics, DX and FedEx.

Outside, generous level access and dock door provision opens on to a secure 48m goods yard with 24 hour access. In the car park, 20% of the 75 spaces feature EV charging facilities.