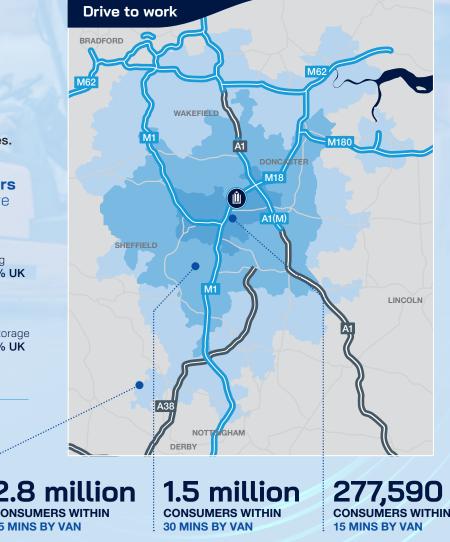

#### **HGV drive times**

| (#)                   | miles | h:mm |
|-----------------------|-------|------|
| M18 J1                | 0     | 1    |
| M1 J32                | 3     | 4    |
| Rotherham             | 5     | 7    |
| A1(M)/M18 Interchange | 7     | 10   |
| Doncaster             | 12    | 17   |
| Sheffield             | 12    | 18   |
| M62/M1 Interchange    | 24    | 35   |
| Leeds                 | 41    | 60   |
| Manchester            | 51    | 1:16 |
| Birmingham            | 85    | 2:07 |
| Newcastle             | 124   | 3:06 |
| London                | 161   | 4:02 |

| $(\mathbf{X})$      | miles | h:mm |
|---------------------|-------|------|
| Doncaster Sheffield | 13    | 19   |
| East Midlands       | 48    | 1:11 |
| Leeds Bradford      | 49    | 1:13 |
| Manchester          | 57    | 1:25 |

| miles | h:mm                   |
|-------|------------------------|
| 55    | 1:21                   |
| 96    | 2:24                   |
| 183   | 4:30                   |
| 188   | 4:30                   |
| 201   | 5:01                   |
|       | 55<br>96<br>183<br>188 |

|                    | miles | h:mm |
|--------------------|-------|------|
| iPort              | 10    | 14   |
| Maritime Wakefield | 30    | 45   |

Sources: www.drivetimemaps.co.uk

Source: Lorry Route Planner