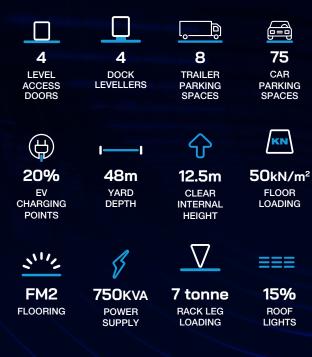

, allowing the location to draw upon a pool of competitively priced labour well suited to industrial and logistics operations. Local occupiers include Great Bear, Clipper Logistics, DX and FedEx.

#### **High quality specification**

Rotherham 80 benefits from a Grade-A specification inside and out.

Inside, a reception and lift leads on to first floor offices. These benefit from raised floors, lowered ceilings, a fully fitted kitchen and high quality WCs. All are heated and cooled by an efficient HVAC system with automatic controls.

Outside, generous level access and dock door provision opens on to a secure 48m goods yard with 24 hour access. In the car park, 20% of the 75 spaces feature EV charging facilities.

### **SPECULATIVELY BUILT UNIT 80,870 sq ft**

#### **BASE SPECIFICATION**







### **M** PANATTON SUSTAINABLE AS STANDARD

۲Ó

Ĥ

Benefit from a high standard specification, achieving BREEAM 'Very Good' to prioritise energy efficiency and reduce operating costs.

Building fabric designed and constructed to very high standards of insulation and air tightness



15% rooflights to warehouse roof resulting in a high level of natural daylight reducing need for artificial lighting



► ✓ \_ Roof-mounted solar photovoltaic (PV) system



Rainwater harvesting



Water saving taps

and WCs













#### PANATTONI PARK ROTHERHAM 80

Source: NOMIS 2020

### **LABOUR MARKET**

Panattoni Park Rotherham draws upon a workforce ideal for manufacturing and logistics operations.

Reflecting strong availability across South Yorkshire, wages are very competitive when compared