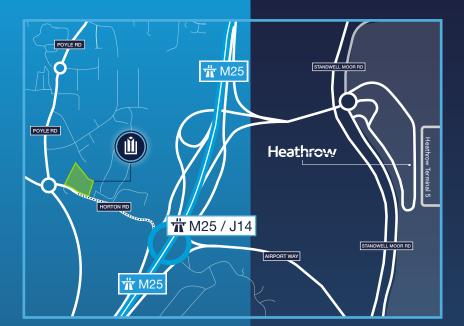

#### Heathrow by numbers:

1.70 million metric tonnes

E2.97 million

Daily number of flights (Average)

Poyle 80 occupies an enviable location with prominence to Horton Road within 0.5km of J14/M25. The M25 is London's principle orbital highway bringing the nations capital to your doorstep. The M4 (J4B) and M3 (J2) motorways are situated within a short drive-time with both offering additional arterial highways connections and unrivalled connectivity to all areas of Central and Greater London, as well as the wider South West.

| DISTAN                  |           | JOURNEY |
|-------------------------|-----------|---------|
| M25 / J14 500 me        |           | 1 min   |
| M4 / J4B                | 2 miles   | 5 mins  |
| Heathrow Terminal 5     | 2 miles   | 5 mins  |
| Heathrow Cargo Terminal | 2 miles   | 5 mins  |
| M3 / J2                 | 5.6 miles | 8 mins  |
| Slough                  | 7 miles   | 10 mins |
| M40 / J1A               | 7.4 miles | 10 mins |
| M1 / J6                 | 22 miles  | 25 mins |
| Central London          | 15 mins   | 30 mins |
|                         |           |         |