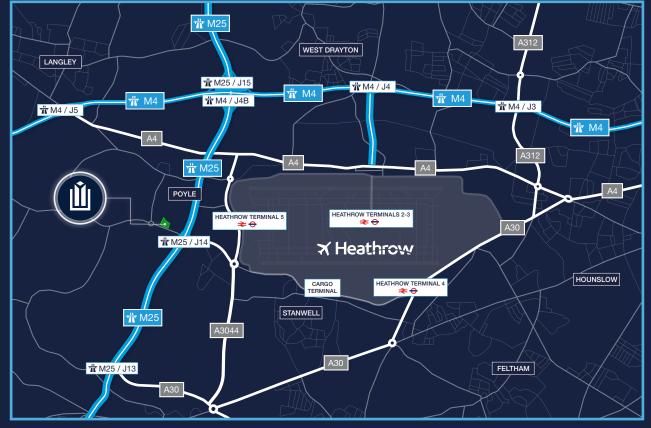

#### Heathrow by numbers:

1.70 million metric tonnes

E2.97 million

Daily number of flights (Average)

Poyle 80 occupies an enviable location with prominence to Horton Road within 0.5km of J14/M25. The M25 is London's principle orbital highway bringing the nations capital to your doorstep. The M4 (J4B) and M3 (J2) motorways are situated within a short drive-time with both offering additional arterial highways connections and unrivalled connectivity to all areas of Central and Greater London, as well as the wider South West.

| DISTAN                  |           | JOURNEY |
|-------------------------|-----------|---------|
| M25 / J14 500 me        |           | 1 min   |
| M4 / J4B                | 2 miles   | 5 mins  |
| Heathrow Terminal 5     | 2 miles   | 5 mins  |
| Heathrow Cargo Terminal | 2 miles   | 5 mins  |
| M3 / J2                 | 5.6 miles | 8 mins  |
| Slough                  | 7 miles   | 10 mins |
| M40 / J1A               | 7.4 miles | 10 mins |
| M1 / J6                 | 22 miles  | 25 mins |
| Central London          | 15 mins   | 30 mins |
|                         |           |         |