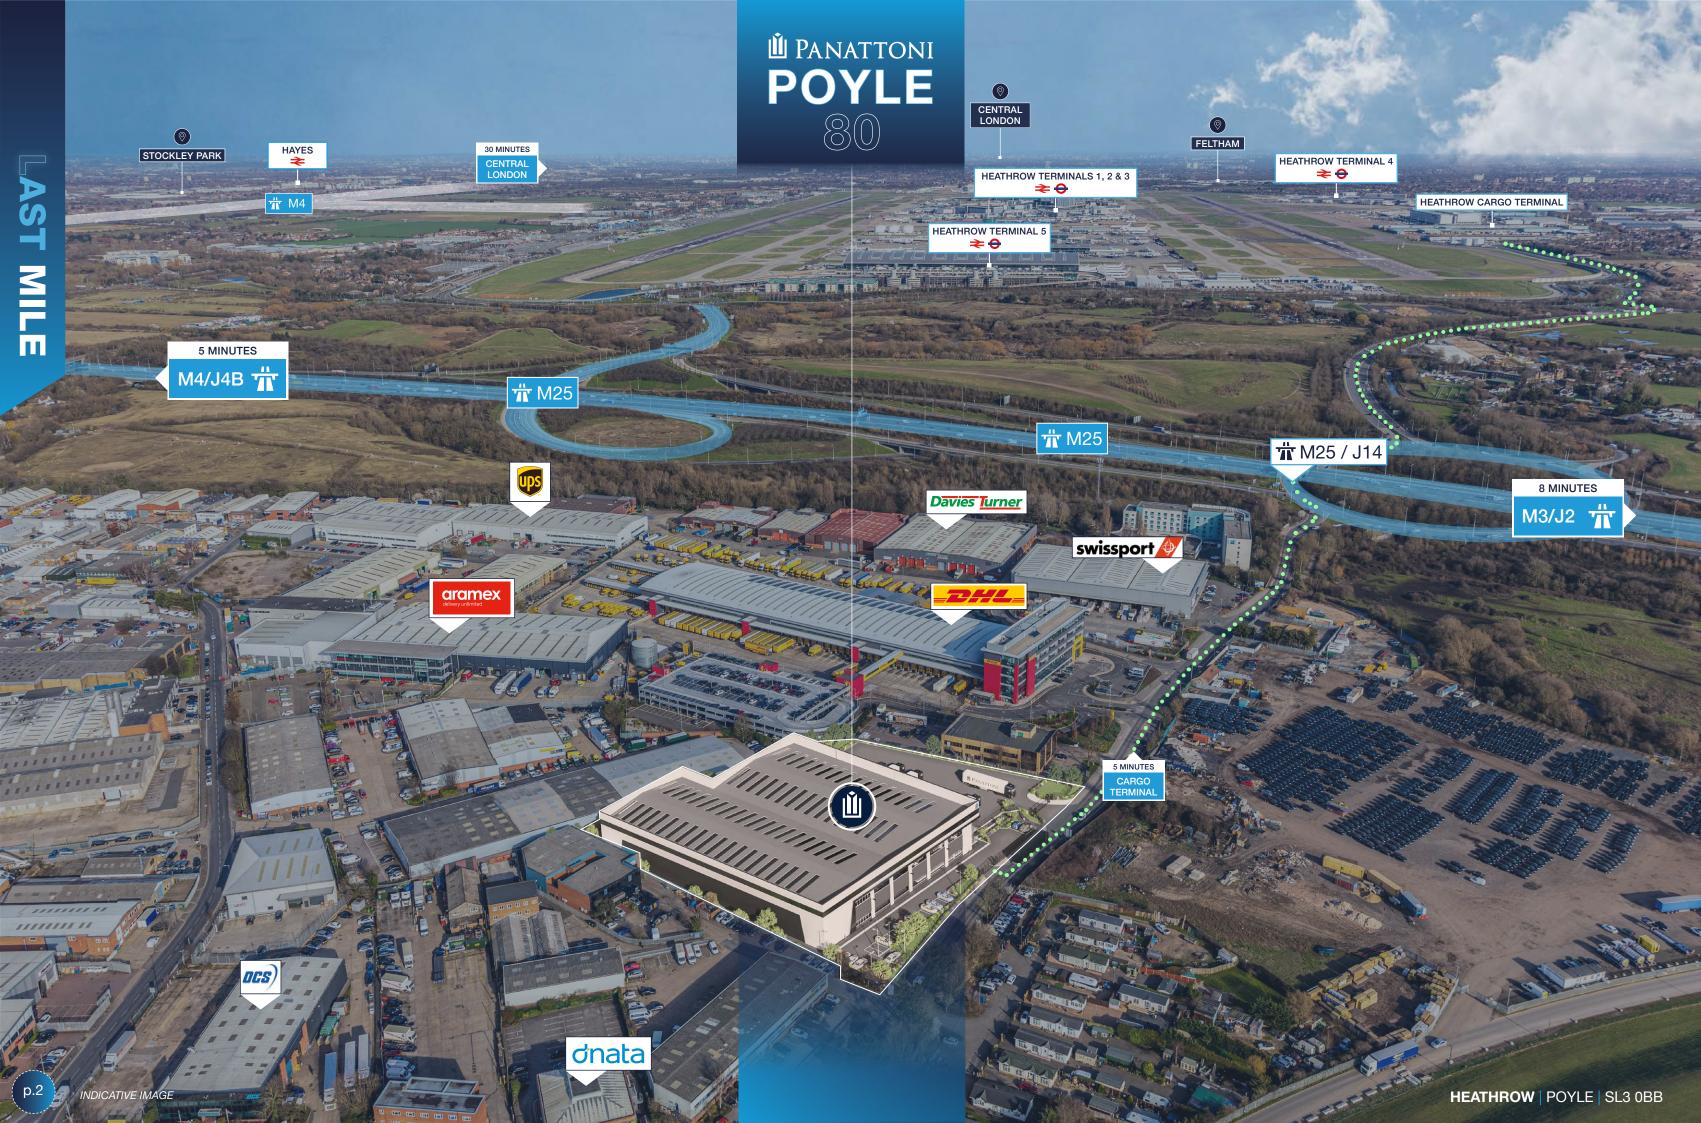

## GLOBAL REACH

One of very few opportunities capable of this national reach, Panattoni Poyle 80 directly addresses 60% of the UK population within a single 4.5 hour HGV journey.

Poyle is one of Greater London's most established logistics locations owing to its direct access to the M25 Motorway (J14) and close proximity to **Heathrow** Airport's passenger and cargo terminals and east last-mile connectivity with Europe's largest consumer market; London.

#### Heathrow by numbers:

1.70 million metric tonnes

E2.97 million

Daily number of flights (Average)

Poyle 80 occupies an enviable location with prominence to Horton Road within 0.5km of J14/M25. The M25 is London's principle orbital highway bringing the nations capital to your doorstep. The M4 (J4B) and M3 (J2) motorways are situated within a short drive-time with both offering additional arterial highways connections and unrivalled connectivity to all areas of Central and Greater London, as well as the wider South West.

The M3 and M4 Motorway's offer last mile occupiers two alternative and rapid routes into some of the most affluent areas of West London.

Poyle 80 is superbly situated to serve as a central distribution hub for business with global ambition, and is in a prime position to facilitate same day e-commerce and e-fulfillment operations.

| DISTAN                  |           | JOURNEY |
|-------------------------|-----------|---------|
| M25 / J14 500 me        |           | 1 min   |
| M4 / J4B                | 2 miles   | 5 mins  |
| Heathrow Terminal 5     | 2 miles   | 5 mins  |
| Heathrow Cargo Terminal | 2 miles   | 5 mins  |
| M3 / J2                 | 5.6 miles | 8 mins  |
| Slough                  | 7 miles   | 10 mins |
| M40 / J1A               | 7.4 miles | 10 mins |
| M1 / J6                 | 22 miles  | 25 mins |
| Central London          | 15 mins   | 30 mins |
|                         |           |         |