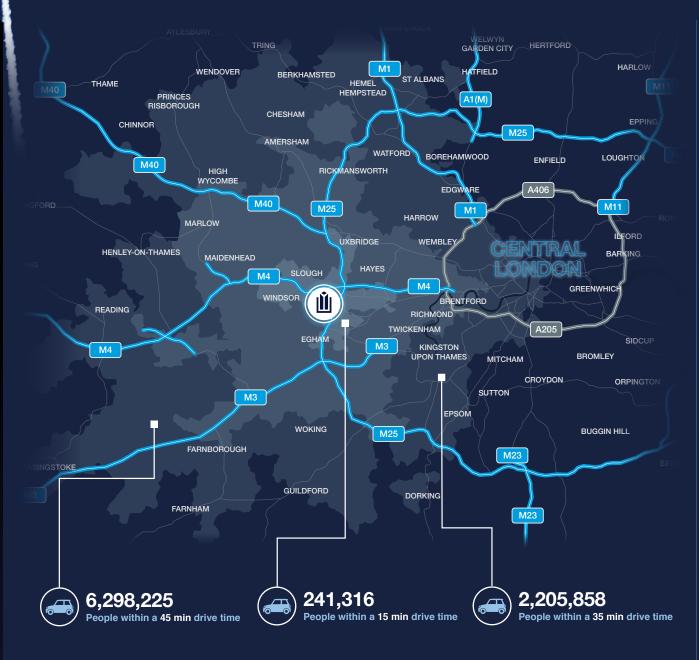

## GLOBAL REACH

One of very few opportunities capable of this national reach, Panattoni Poyle 80 directly addresses 60% of the UK population within a single 4.5 hour HGV journey.

Poyle is one of Greater London's most established logistics locations owing to its direct access to the M25 Motorway (J14) and close proximity to **Heathrow** Airport's passenger and cargo terminals and east last-mile connectivity with Europe's largest consumer market; London.

#### Heathrow by numbers:

1.70 million metric tonnes

E2.97 million

Daily number of flights (Average)

Poyle 80 occupies an enviable location with prominence to Horton Road within 0.5km of J14/M25. The M25 is London's principle orbital highway bringing the nations capital to your doorstep. The M4 (J4B) and M3 (J2) motorways are situated within a short drive-time with both offering additional arterial highways connections and unrivalled connectivity to all areas of Central and Greater London, as well as the wider South West.

The M3 and M4 Motorway's offer last mile occupiers two alternative and rapid routes into some of the most affluent areas of West London.

Poyle 80 is superbly situated to serve as a central distribution hub for business with global ambition, and is in a prime position to facilitate same day e-commerce and e-fulfillment operations.