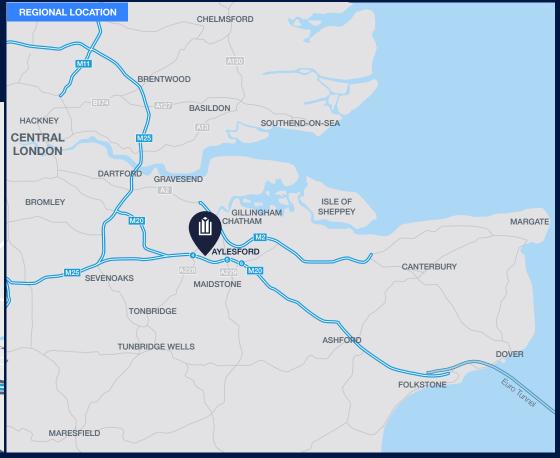

to Kent, the Capital and the Continent

The 90-acre park connects to J4 M20, offering fast access to Kent, the Capital, and Continental markets. J3 M25 falls within 18 minutes, Central London in 44 minutes, and Dover in 48 minutes.