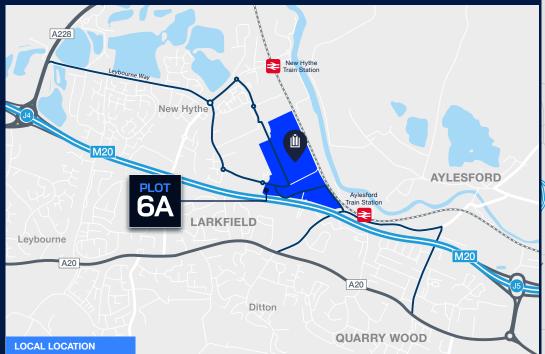

**Plot 6A** is easily accessible by labour, with excellent road links, multiple bus routes and two railway stations nearby.

Plot 6A is the last industrial logistics opportunity at Panattoni Park Aylesford.

The 1 acre plot is situated adjacent to the park entrance and benefits from fast access to junction 4 of the M20.

TURN

50.085m

8 Car Spaces

As our site plan illustrates, the 1 acre plot can accommodate a single unit design and build up to 16,500 sq ft with a 25m goods yard.