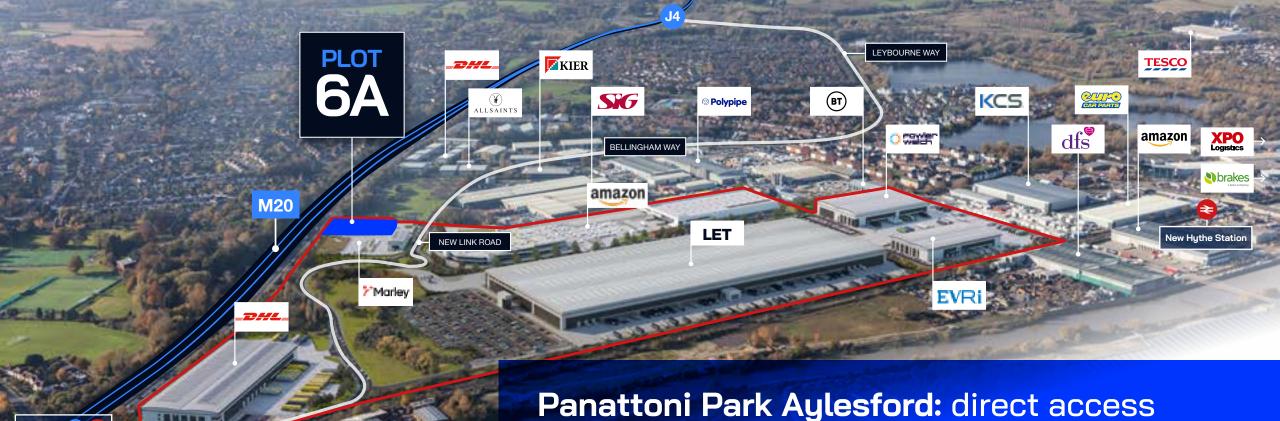

#### **PLOT 6A**

DESIGN & BUILD INDUSTRIAL LOGISTICS OPPORTUNITY
SINGLE UNIT UP TO 16,500 SQ FT

- Industrial logistics design and build opportunity
- -1 acre plot with infrastructure in place
- Up to 16,500 sq ft in a single unit

Aulesford Station -

- Ready to occupy within 12 months
- Fast access to Kent, London and the South East
- Local occupiers include Amazon, DFS, DHL, Evri,
   Fowler Welch, SIG, Tesco, and XPO

**Plot 6A** is the last opportunity at **Panattoni Park Aylesford**, one of the largest industrial logistics developments in the South East.

**Plot 6A** is easily accessible by labour, with excellent road links, multiple bus routes and two railway stations nearby.

Plot 6A is the last industrial logistics opportunity at Panattoni Park Aylesford.

The 1 acre plot is situated adjacent to the park entrance and benefits from fast access to junction 4 of the M20.

TURN

50.085m

8 Car Spaces

As our site plan illustrates, the 1 acre plot can accommodate a single unit design and build up to 16,500 sq ft with a 25m goods yard.