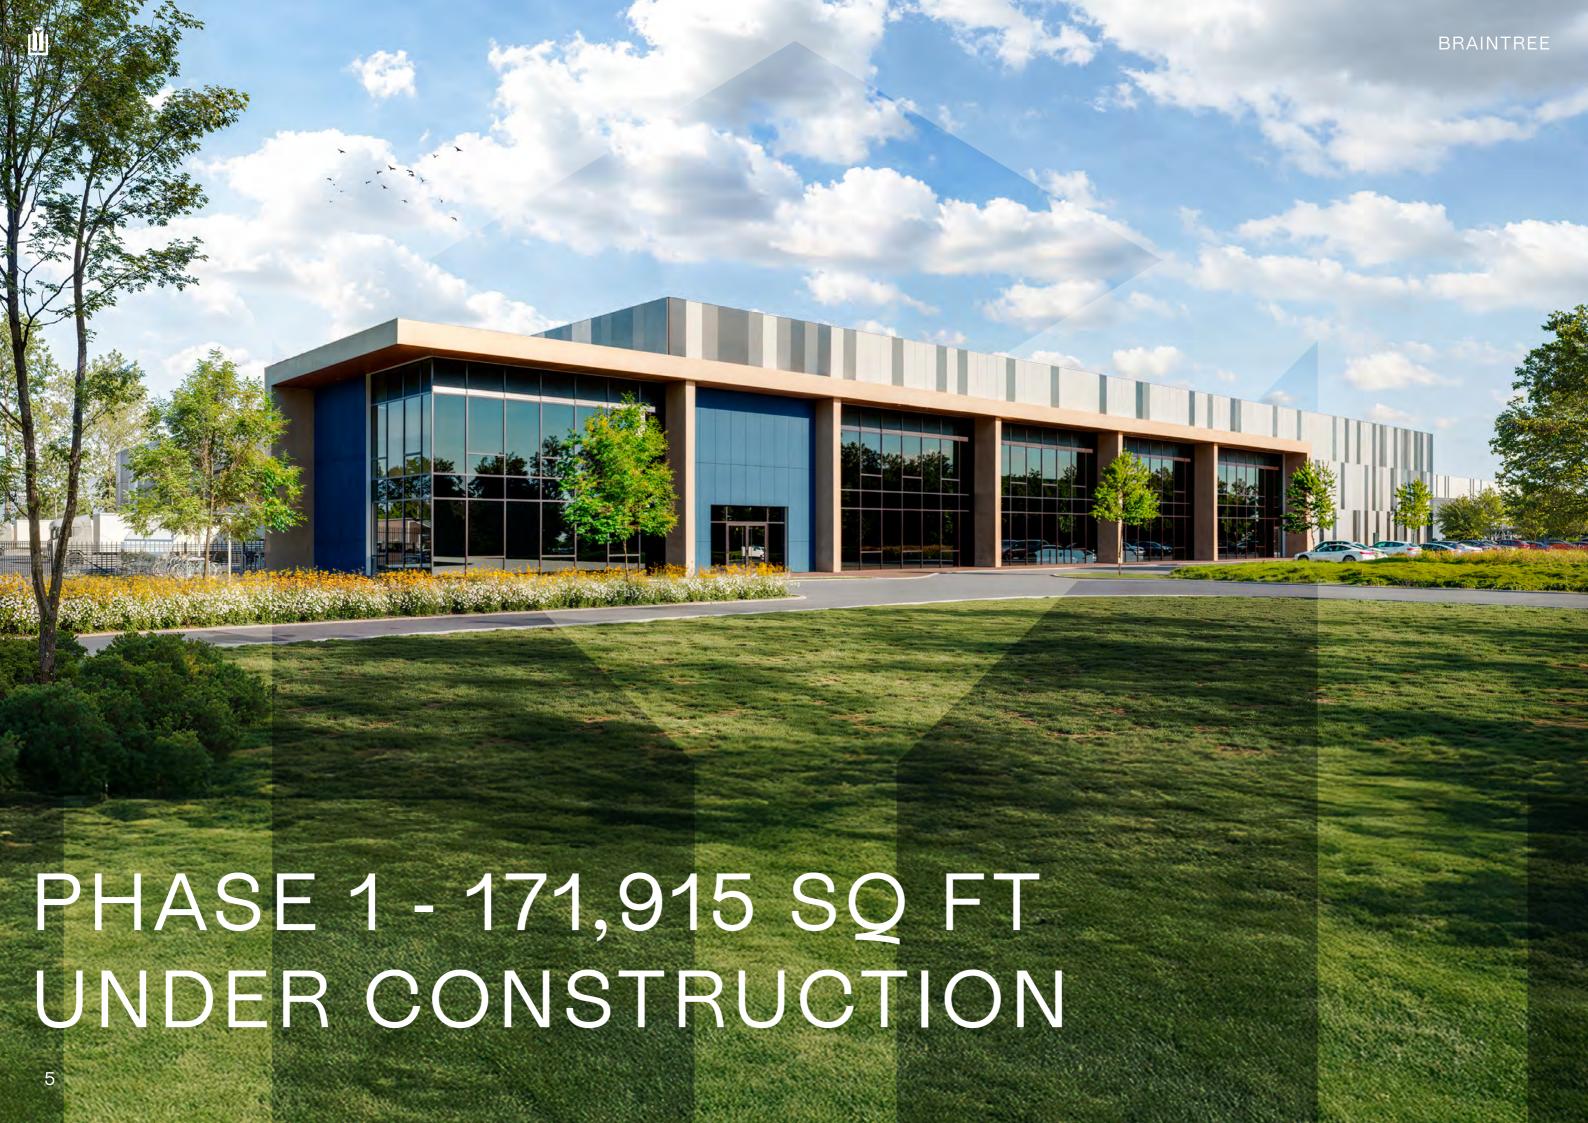

The development is ready for rapid delivery, with detailed consent in place for Phase 1 - a single unit speculative build of 171,915 sq ft, which is under construction and available Q2 2026. A Reserved Matters planning application has been submitted for Phase 2, consisting of three units of 240,872, 99,390 and 64,442 sq ft. These units will be available in Q4 2026.

## PHASE 1: 171,915 SQ FT SPECULATIVE UNIT

Phase 1 consists of a single speculative unit of 171,915 sq ft which is currently under construction. Completion is set for Q2 2026.

| Warehouse         | 157,895 |
|-------------------|---------|
| Mezzanine Offices | 14,020  |
| Total (GEA)       | 171,915 |
| Car Parking       | 107     |