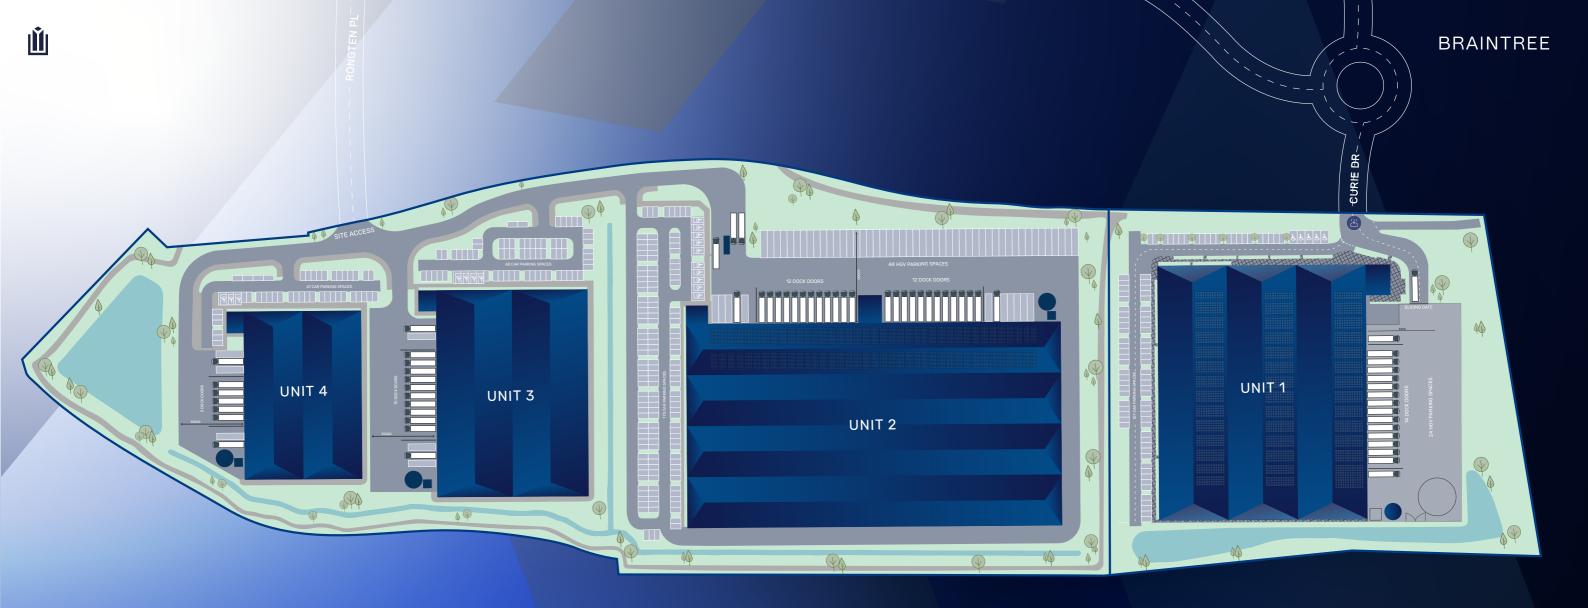

## SITE MASTERPLAN

| Unit 4             | Sq Ft  |
|--------------------|--------|
| Warehouse          | 59,052 |
| Mezzanine Offices  | 5,390  |
| Total (GEA)        | 64,442 |
| Car Parking        | 47     |
| Dock Doors         | 5      |
| Level Access Doors | 2      |

| Unit 3             | Sq Ft  |
|--------------------|--------|
| Warehouse          | 93,493 |
| Mezzanine Offices  | 5,897  |
| Total (GEA)        | 99,390 |
| Car Parking        | 68     |
| Dock Doors         | 10     |
| Level Access Doors | 2      |

| Unit 2             | Sq Ft   |
|--------------------|---------|
| Warehouse          | 231,610 |
| Mezzanine Offices  | 6,917   |
| Hub Offices        | 2,345   |
| Total (GEA)        | 240,872 |
| Car Parking        | 173     |
| Dock Doors         | 24      |
| Level Access Doors | 2       |
|                    |         |

| Unit 1             | Sq Ft   |
|--------------------|---------|
| Warehouse          | 157,895 |
| Mezzanine Offices  | 14,020  |
| Total (GEA)        | 171,915 |
| Car Parking        | 107     |
| Dock Doors         | 14      |
| Level Access Doors | 2       |
|                    |         |