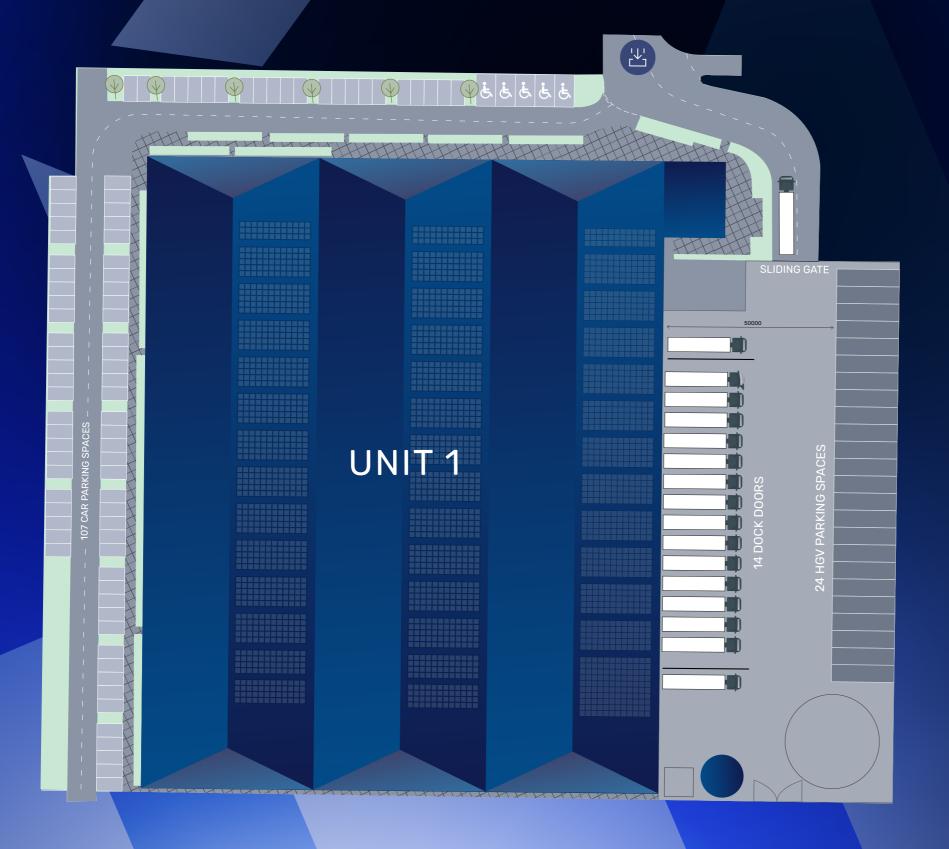

| Unit 1             | Sq Ft   |
|--------------------|---------|
| Warehouse          | 157,895 |
| Mezzanine Offices  | 14,020  |
| Total (GEA)        | 171,915 |
| Car Parking        | 107     |
| Dock Doors         | 14      |
| Level Access Doors | 2       |
|                    |         |

14 Dock Doors

2 Level Access Doors

12.5m Clear Internal Height

Secure Contained Service Yard

107 Car Parking Spaces

Mezzanine Offices

1.25 MVA **Power Supply** 

ΕV Charging