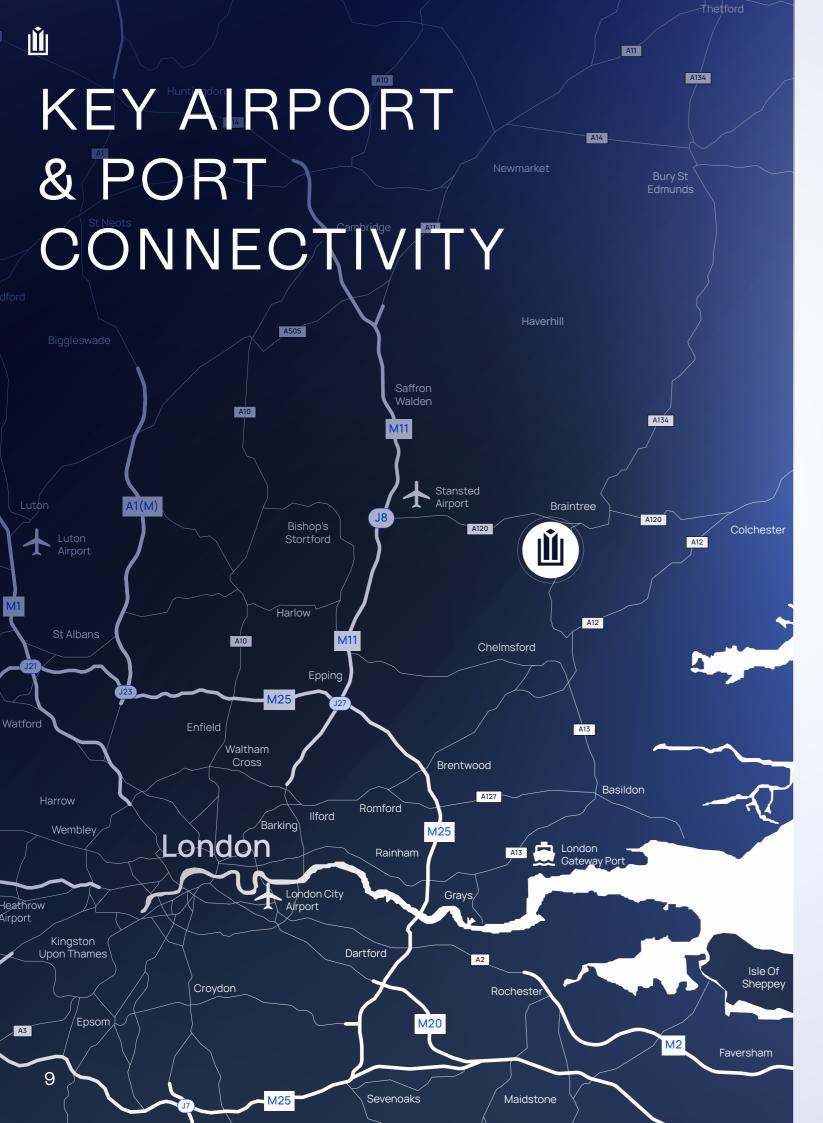

(PV) Photovoltaic Panels

LED Lighting

Panattoni Park Braintree is situated in a highly strategic location and offers outstanding connectivity to key transport hubs and trade routes. Just 18 minutes from London Stansted Airport—the UK's third-largest cargo airport—it provides direct access to international freight networks. The M25 motorway is reachable within 35 minutes, ensuring seamless links to Greater London and beyond.

For port access, the site is ideally positioned approximately one hour's drive from both the Port of Felixstowe—the UK's largest container port—and London Gateway Port, London's premier port, which supports efficient supply chain operations.

#### **DRIVE TIMES**

Cambridge

London Victoria

|                   | ,,,,,,,,,,,,,,,,,,,,,,,,,,,,,,,,,,,,,,, |         |                 |          |              |
|-------------------|-----------------------------------------|---------|-----------------|----------|--------------|
|                   | Distance                                | Journey |                 | Distance | Journey      |
| A131              | 0.1 Mile                                | 1 Min   | London Stansted | 16 Miles | 18 Mins      |
| A12 J19           | 10 Miles                                | 17 Mins | London City     | 47 Miles | 50 Mins      |
| M11 J8            | 17 Miles                                | 20 Mins | London Heathrow | 79 Miles | 1 Hr 20 Mins |
|                   |                                         | Journey |                 | Distance | Journey      |
| Braintree Station |                                         | 8 Mins  | London Gateway  | 32 Miles | 40 Mins      |
|                   |                                         |         |                 |          |              |

45 Mins Port of Felixstowe

1 Hr 15 Mins Port of Southampton

34 Miles

138 Miles

45 Mins

2 Hrs 20 Mins

Braintree has a working-age population of 96,800 and is set for sustained growth. Over the next five years, the area's working-age population is forecast to increase by 1.4%, more than double the UK average of 0.6%, ensuring a strong and sustainable labour market.