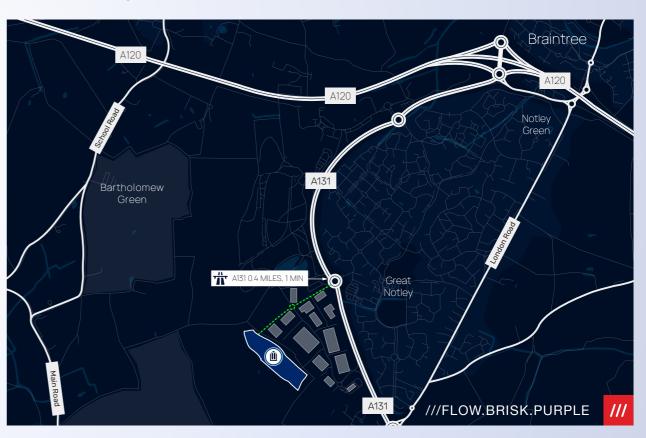

#### **DRIVE TIMES**

Cambridge

London Victoria

|                   | ,,,,,,,,,,,,,,,,,,,,,,,,,,,,,,,,,,,,,,, |         |                 |          |              |
|-------------------|-----------------------------------------|---------|-----------------|----------|--------------|
|                   | Distance                                | Journey |                 | Distance | Journey      |
| A131              | 0.1 Mile                                | 1 Min   | London Stansted | 16 Miles | 18 Mins      |
| A12 J19           | 10 Miles                                | 17 Mins | London City     | 47 Miles | 50 Mins      |
| M11 J8            | 17 Miles                                | 20 Mins | London Heathrow | 79 Miles | 1 Hr 20 Mins |
|                   |                                         | Journey |                 | Distance | Journey      |
| Braintree Station |                                         | 8 Mins  | London Gateway  | 32 Miles | 40 Mins      |
|                   |                                         |         |                 |          |              |