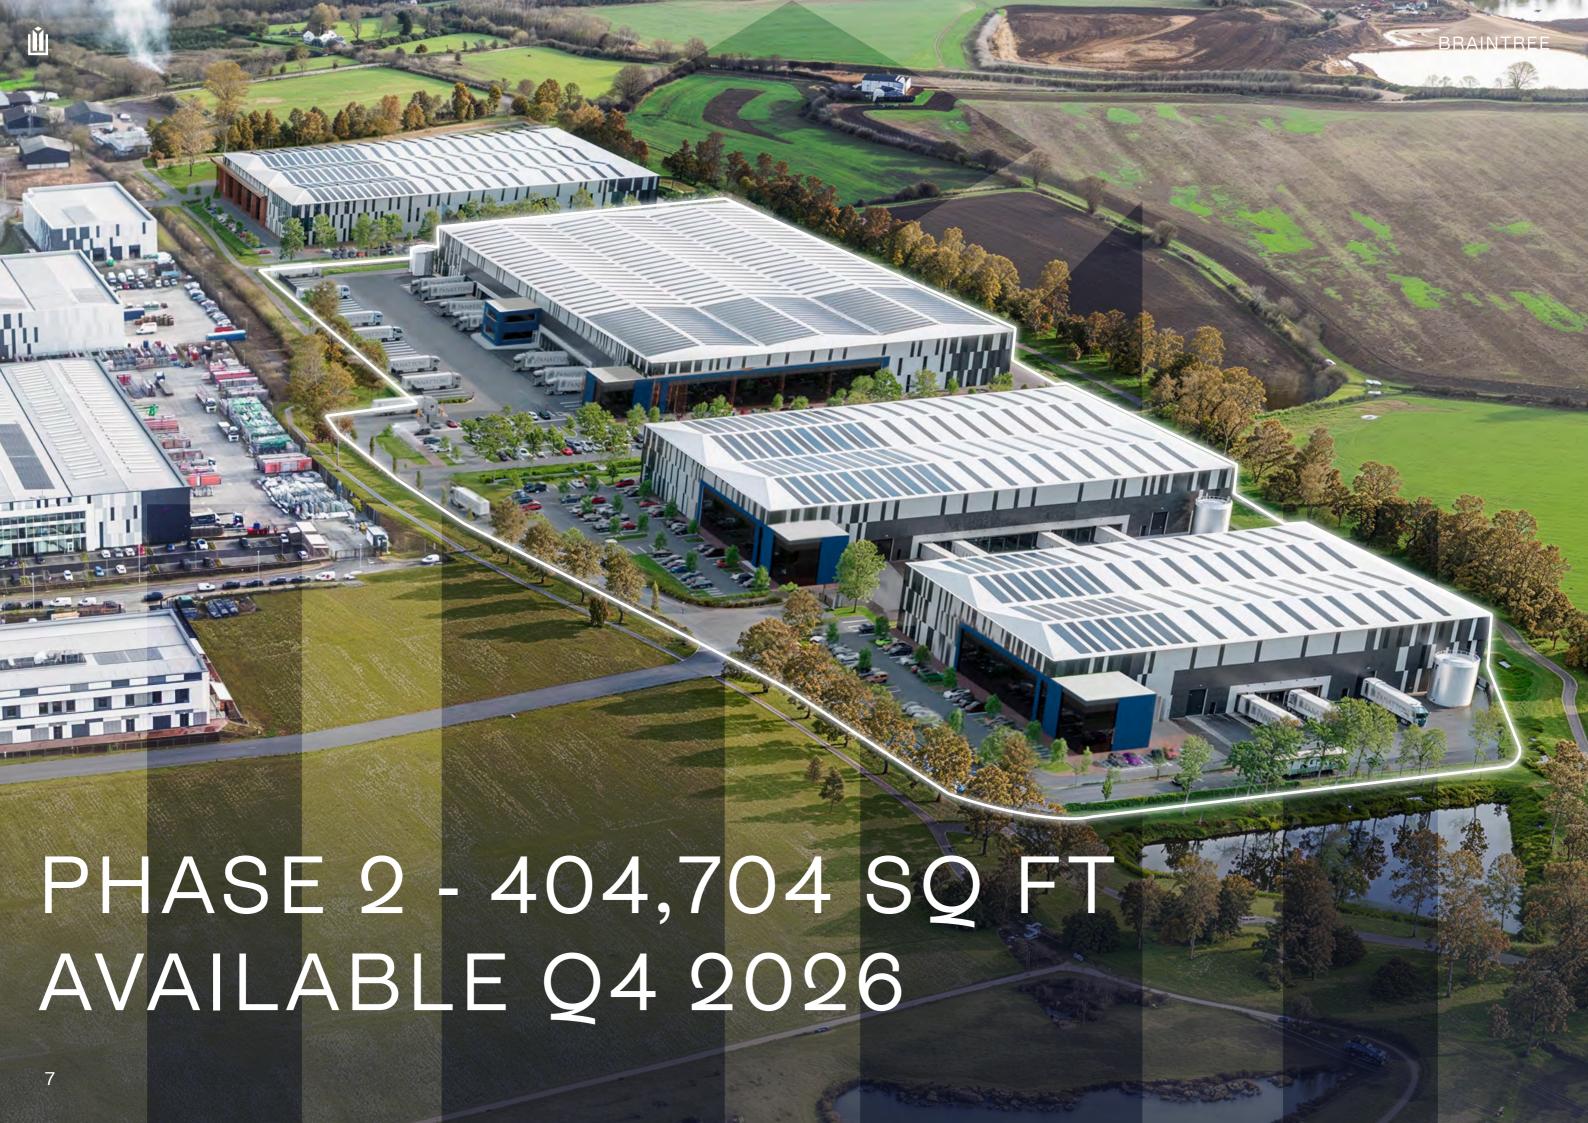

The development is ready for rapid delivery, with detailed consent in place for Phase 1 - a single unit speculative build of 171,915 sq ft, which is under construction and available Q2 2026. A Reserved Matters planning application has been submitted for Phase 2, consisting of three units of 240,872, 99,390 and 64,442 sq ft. These units will be available in Q4 2026.

## PHASE 2:

3 UNITS TOTALLING 404,704 SQ FT AVAILABLE Q4 2026

UNIT 3

出

A Reserved Matters planning application has been submitted for Phase 2, consisting of three units totalling 404,704 sq ft.

These units will be built speculatively, with completion set for Q4 2026.