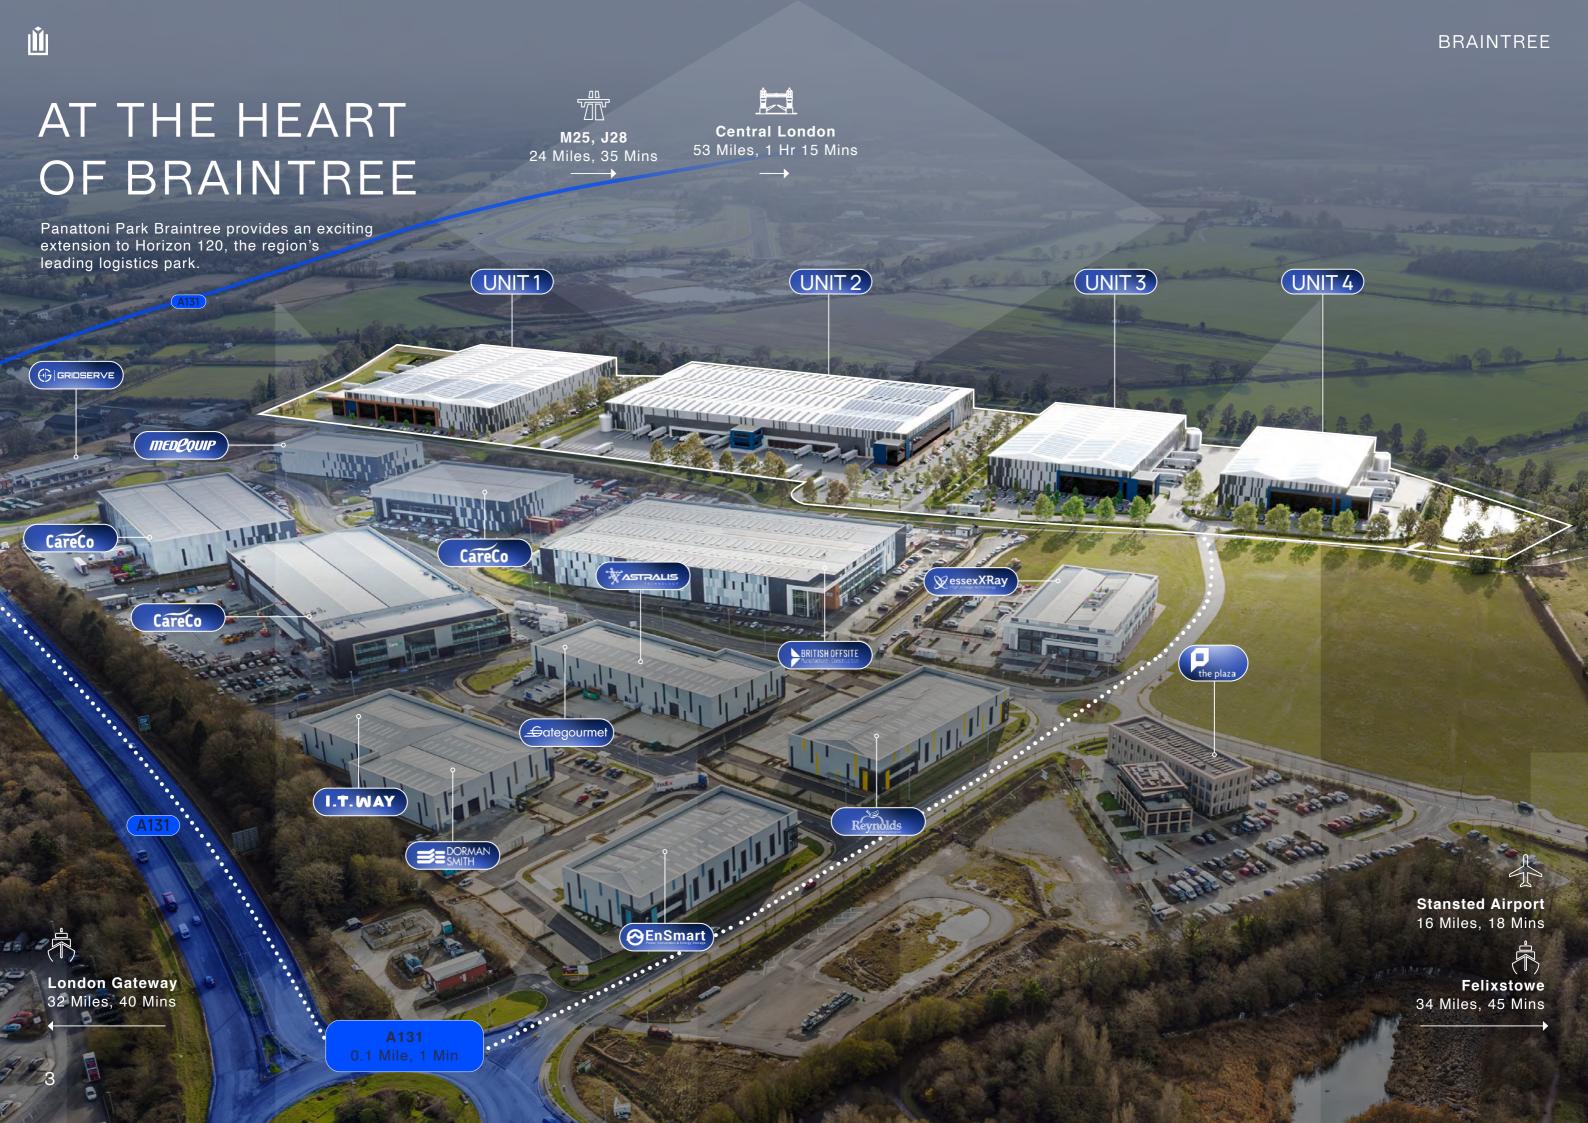

(PV) Photovoltaic Panels

LED Lighting

Panattoni Park Braintree is situated in a highly strategic location and offers outstanding connectivity to key transport hubs and trade routes. Just 18 minutes from London Stansted Airport—the UK's third-largest cargo airport—it provides direct access to international freight networks. The M25 motorway is reachable within 35 minutes, ensuring seamless links to Greater London and beyond.

For port access, the site is ideally positioned approximately one hour's drive from both the Port of Felixstowe—the UK's largest container port—and London Gateway Port, London's premier port, which supports efficient supply chain operations.

The site is located within Horizon 120 Business Park (CM77 7AX) and benefits from excellent on-site amenities, including a Gridserve hub, Costa Coffee, and Café Plaza, enhancing convenience for businesses and employees.