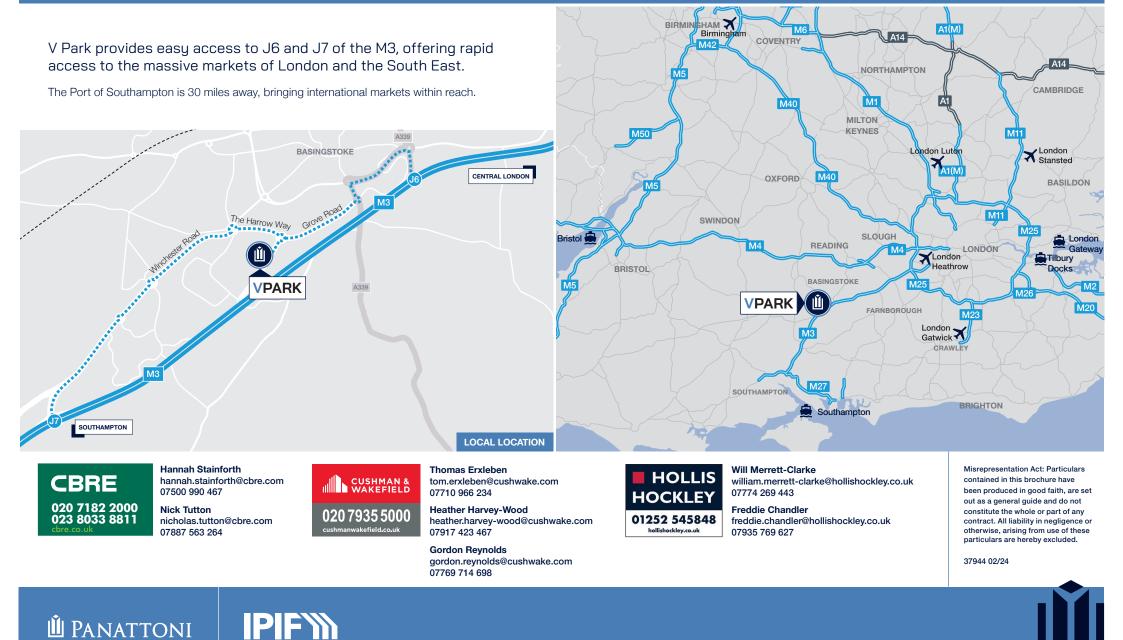

M3 J6 UK Jays Close Viables Basingstoke what3words /// punk.walks.camp

panattoni.co.uk/vpark

Rainwater harvesting

۲Ó

**∆**((

Water leak detection

Electric vehicle charging points in the car park

Cycle parking

Sub-metering of energy consumption

Jays Close, Viables, Basingstoke, RG22 4PD what3words /// punk.walks.camp