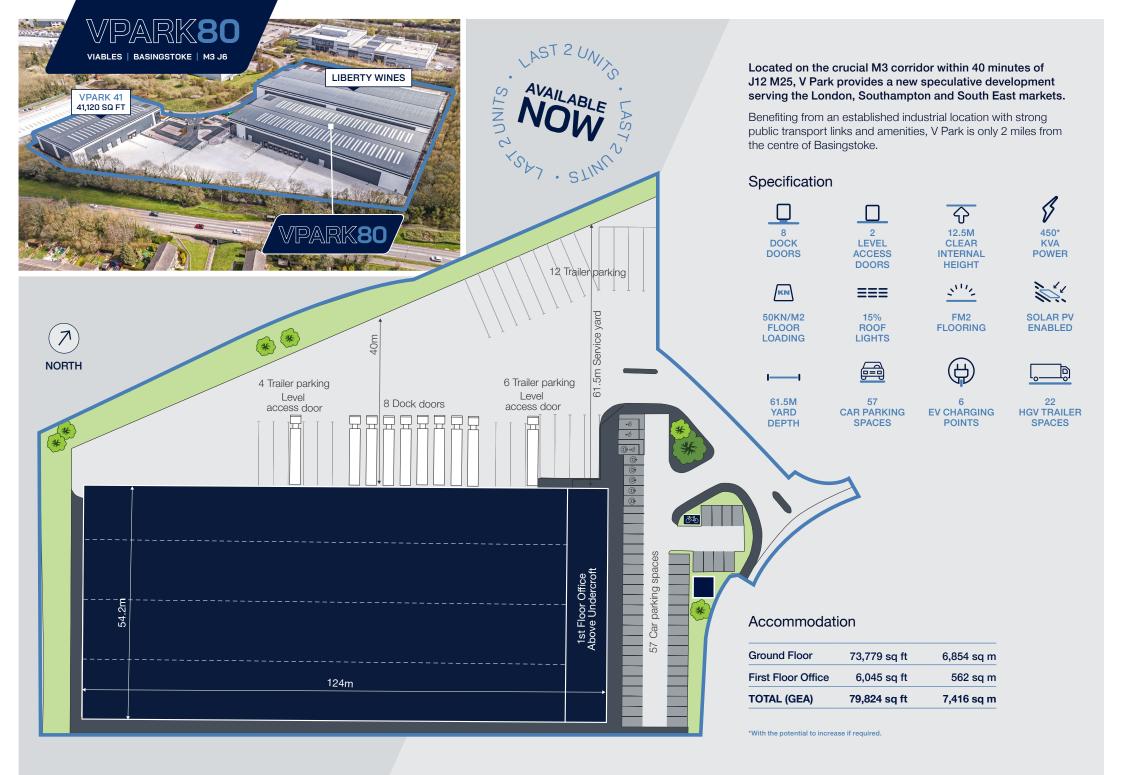

M3 J6 UK Jays Close Viables Basingstoke what3words /// punk.walks.camp

panattoni.co.uk/vpark

## VPARK 80

GRADE-A

GRADE

Speculatively built warehouse opportunity









## **<sup>Î</sup>** PANATTON? SUSTAINABLE AS STANDARD

Benefit from a high standard specification, targeting Net Zero Carbon technology to prioritise energy efficiency and reduce operating costs.



Building fabric designed and constructed to very high standards of insulation and air tightness





Rainwater harvesting



۲Ó

**∆**((



Water leak detection

Electric vehicle charging points in the car park

Cycle parking

Sub-metering of energy consumption









Jays Close, Viables, Basingstoke, RG22 4PD what3words /// punk.walks.camp

panattoni.co.uk/vpark