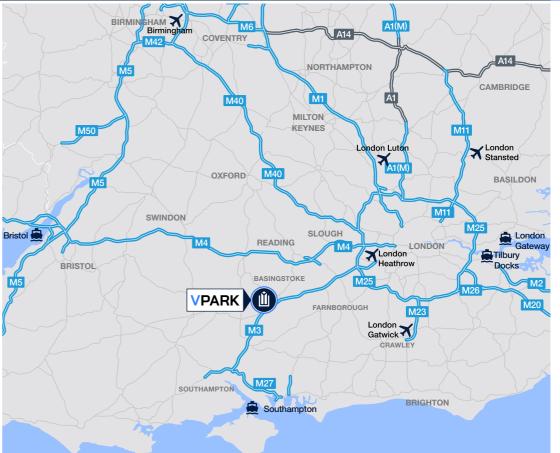

#### A38 A42 **57%** OF THE UK NORWICH M42 LEICESTER PETERBOROUGH CAN BE REACHED WITHIN WOLVERHAMPTON 4.5 hours NORTHAMPTON 38.3 million CAMBRIDGE A1 4.5 hours LUTON M11 **FELIXSTOWE FELIXSTOWE** A1(M) HARWICH -25.8 million BASILDON M11 3 hours LONDON GATEWAY LONDON TILBURY THAMESPORT 2.6 million M2 / M20 DOVER -1.5 hours Sources: Lorry Route Planner, Royal Mail BRIGHTON SLOUGH KNELL Heathrow WOKINGHAM Last mile / drive to work NEWBURY 0.13 million BASINGSTOKE FARNBOROUGH **PEOPLE WITHIN 15 MINS** ALDERSHOT GUILDFORD ANDOVER FARNHAM

V Park is also a suitable location for an NDC or RDC. Strong road links bring the major

population centres of London, Slough, Reading, Swindon and Southampton within 90 minutes by truck, while 57% of the total UK population is accessible within a single 4.5 hour HGV journey.