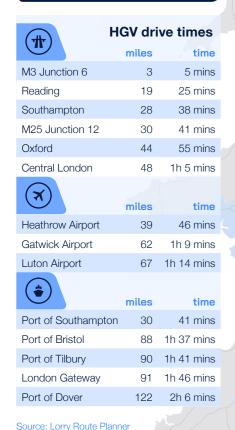

Only 2.2 miles from J6 and 4 miles from J7 of the M3 motorway, V Park is well positioned to take advantage of regional axis routes including the M25, A34, M27 and M4.

Benefiting from an established industrial location with strong public transport links and amenities, V Park is only 2 miles from the centre of Basingstoke. From there, London Waterloo is accessible within 45 minutes by train, with additional direct services linking to Southampton and the South West.

# VPARK VIABLES | BASINGSTOKE | M3 J6

V Park provides easy access to J6 and J7 of the M3, offering rapid access to the massive markets of London and the South East.

The Port of Southampton is 30 miles away, bringing international markets within reach.