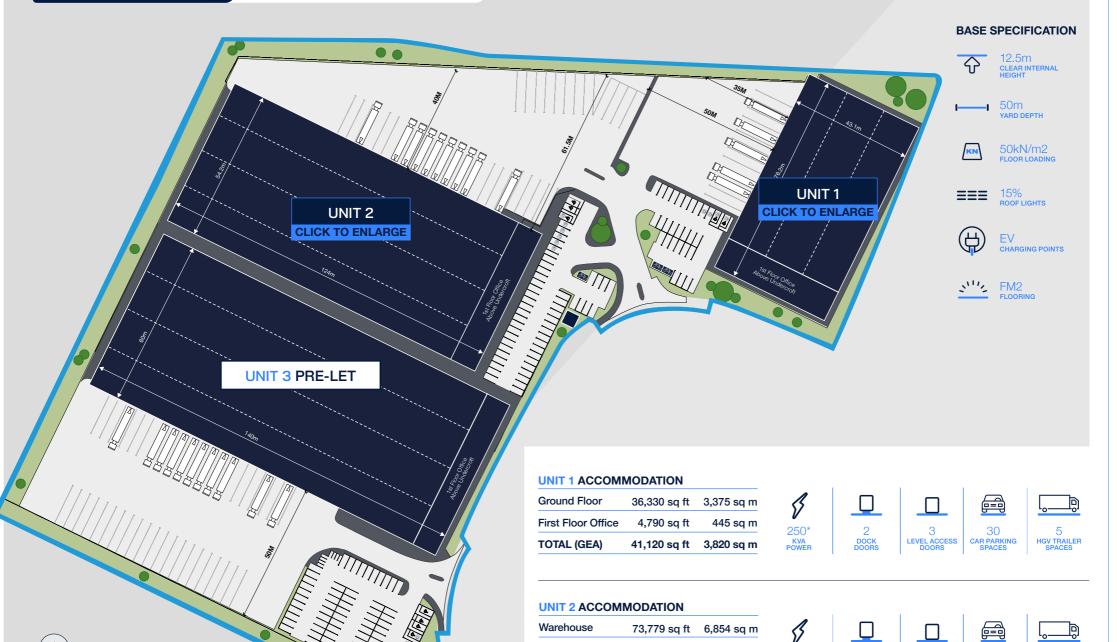

- Two remaining warehouse/manufacturing opportunities in a range of sizes: 41,120 and 79,824 sq ft
- Positioned to serve London and South East markets
- 96,615 sq ft pre-let prior to PC
- Port of Southampton and Heathrow Airport within 45 mins
- Proven location with public transport links and amenities

DOORS

22

HGV TRAILER SPACES

73,779 sq ft 6,854 sq m

79,824 sq ft 7,416 sq m

562 sq m

450\*

DOCK DOORS (2 EURO DOCKS)

6,045 sq ft

Warehouse

**TOTAL (GEA)** 

First Floor Office

କରି ହେଉଥିଲି କରି କରି ହେଉଥିଲି । ଅନ୍ତର୍ଶ କରି ହେଉଥିଲି । ଅନ୍ତର୍ଶ କରି ହେଉଥିଲି । ଅନ୍ତର୍ଶ କରି ହେଉଥିଲି । ଅନ୍ତର୍ଶ କରି ହ କରି ହେଉଥିଲି । ଅନ୍ତର୍ଶ র র প্রথম করে করে বিক্রার বিক্রার করে করে করে সাম করে বিক্রার করে করে করে করিব করে করে করে করে করে করে করে করে ed creditation of the section of the MARSHALLING AREA 医利克氏氏征 医克克氏氏征 医阿里氏氏征 医克克氏氏征 医克克氏氏征 医克克氏氏征 AN CANTONION KA NA BANDONON KA SA BA BANDO ৰ মাধ্যম ধাৰে কৰে কৰে কৰি মাধ্যম কৰি Undéfcroft Afra 15.085