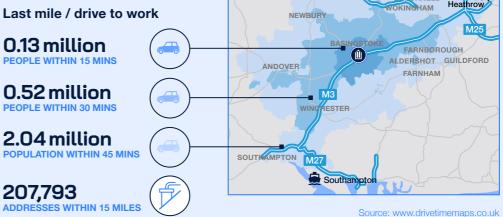

#### V Park combines national reach with a large population on the doorstep.

With over 2 million people living within 45 minutes by van, V Park is ideally positioned to bridge the last mile within the region.

V Park is also a suitable location for an NDC or RDC. Strong road links bring the major

population centres of London, Slough, Reading, Swindon and Southampton within 90 minutes by truck, while 57% of the total UK population is accessible within a single 4.5 hour HGV journey.