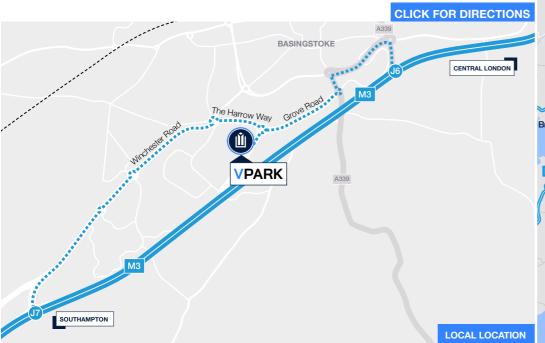

JAYS CLOSE | BASINGSTOKE | RG22 4PD what3words /// event.cove.craft

VIABLES · BASINGSTOKE · M3 J6

Only 2.2 miles from J6 and 4 miles from J7 of the M3 motorway, V Park is well positioned to take advantage of regional axis routes including the M25, A34, M27 and M4.

Benefiting from an established industrial location with strong public transport links and amenities, V Park is only 2 miles from the centre of Basingstoke. From there, London Waterloo is accessible within 45 minutes by train, with additional direct services linking to Southampton and the South West.

# VPARK VIABLES | BASINGSTOKE | M3 J6

V Park provides easy access to J6 and J7 of the M3, offering rapid access to the massive markets of London and the South East.

The Port of Southampton is 30 miles away, bringing international markets within reach.