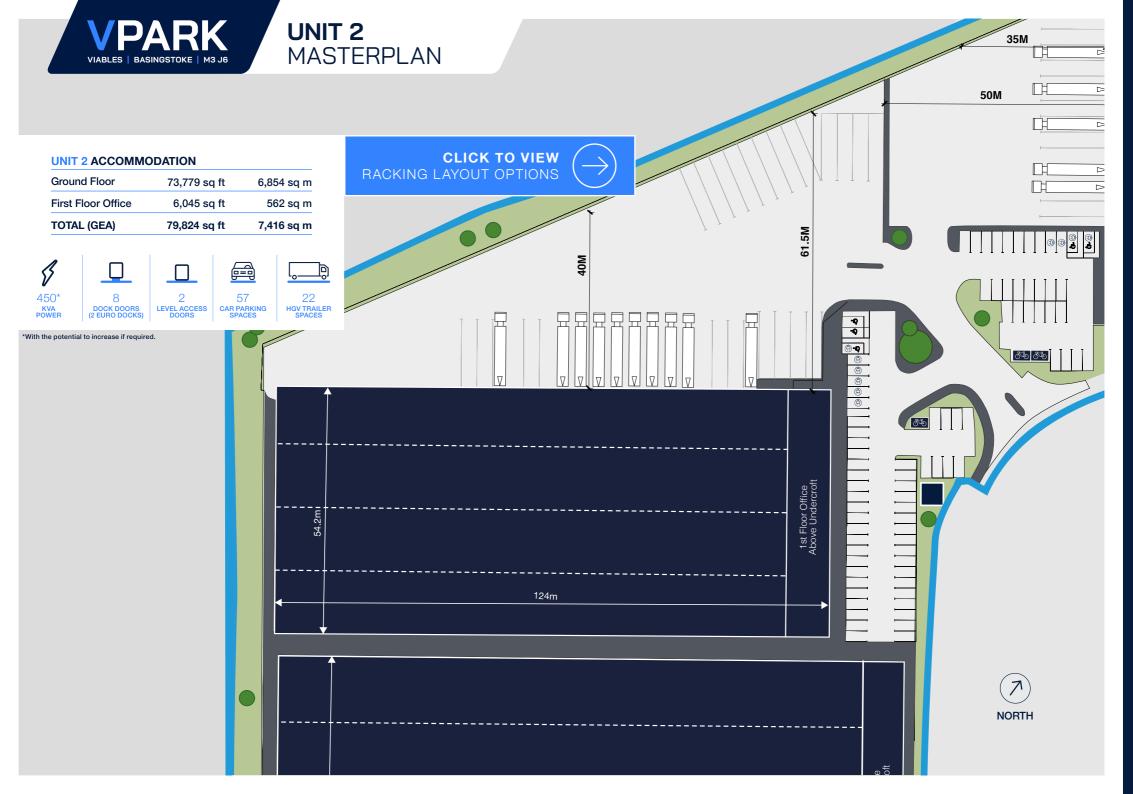

DOORS

22

HGV TRAILER SPACES

73,779 sq ft 6,854 sq m

79,824 sq ft 7,416 sq m

562 sq m

450\*

DOCK DOORS (2 EURO DOCKS)

6,045 sq ft

Warehouse

**TOTAL (GEA)** 

First Floor Office

କରି ହେଉଥିଲି କରି କରି ହେଉଥିଲି । ଅନ୍ତର୍ଶ କରି ହେଉଥିଲି । ଅନ୍ତର୍ଶ କରି ହେଉଥିଲି । ଅନ୍ତର୍ଶ କରି ହେଉଥିଲି । ଅନ୍ତର୍ଶ କରି ହ କରି ହେଉଥିଲି । ଅନ୍ତର୍ଶ র র প্রথম করে করে বিক্রার বিক্রার করে করে করে সাম করে বিক্রার করে করে করে করিব করে করে করে করে করে করে করে করে ed creditation of the section of the MARSHALLING AREA 医利克氏氏征 医克克氏氏征 医阿里氏氏征 医克克氏氏征 医克克氏氏征 医克克氏氏征 AN CANTONION KA NA BANDONON KA SA BA BANDO ৰ মাধ্যম ধাৰে কৰে কৰে কৰি মাধ্যম কৰি Undéfcroft Afra 15.085

Unit 1

Warehouse Plan

**CLICK TO VIEW VERY NARROW AISLE RACKING POSITIONS** 

Red Line Boundary bursed on O/S Data and/OT confirmed at the Legal Bounds

CLICK TO VIEW
WIDE AISLE RACKING
POSITIONS

Red Line Broading haved on OSD As an ARDT continued at this Lapsif Broading is distinct. The control and concept the labels are copyright of States George + Pathers LIP and may not be reproduced or made use of without seed without so proto without covers without covered. All heights fereils, since and dismension in the checked so take before any rook is proto