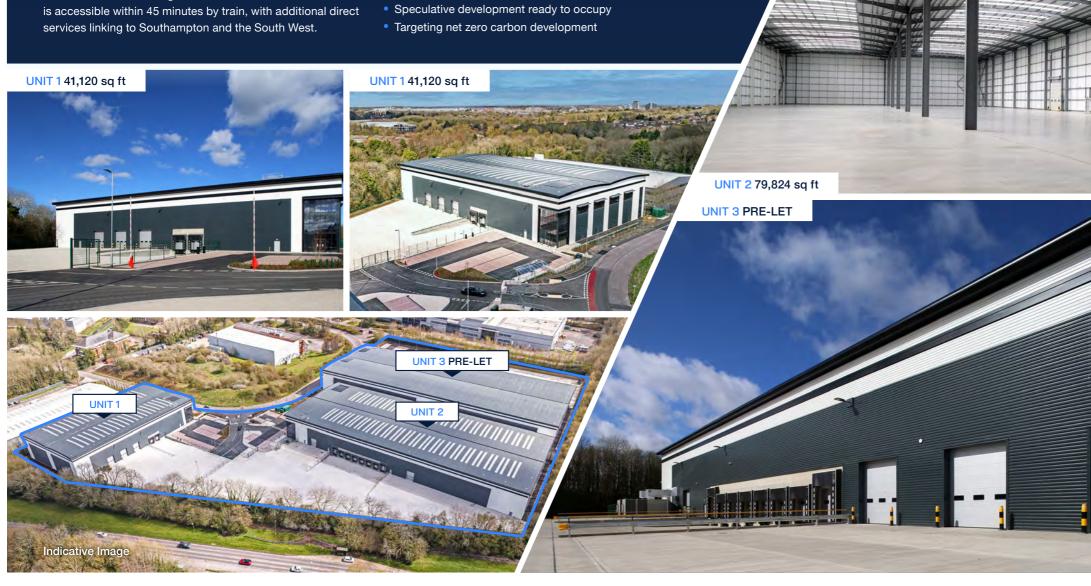

### **AVAILABLE NOW**

Speculatively built warehouse opportunities

UNIT 1 41,120 SQ FT

UNIT 2 79,824 SQ FT

**UNIT 3 PRE-LET** 

panattoni.co.uk/vpark

Located on the crucial M3 corridor within 40 minutes of J12 M25, V Park provides a new speculative development serving the London, Southampton and South East markets.

- Two remaining warehouse/manufacturing opportunities in a range of sizes: 41,120 and 79,824 sq ft
- Positioned to serve London and South East markets
- 96,615 sq ft pre-let prior to PC
- Port of Southampton and Heathrow Airport within 45 mins
- Proven location with public transport links and amenities