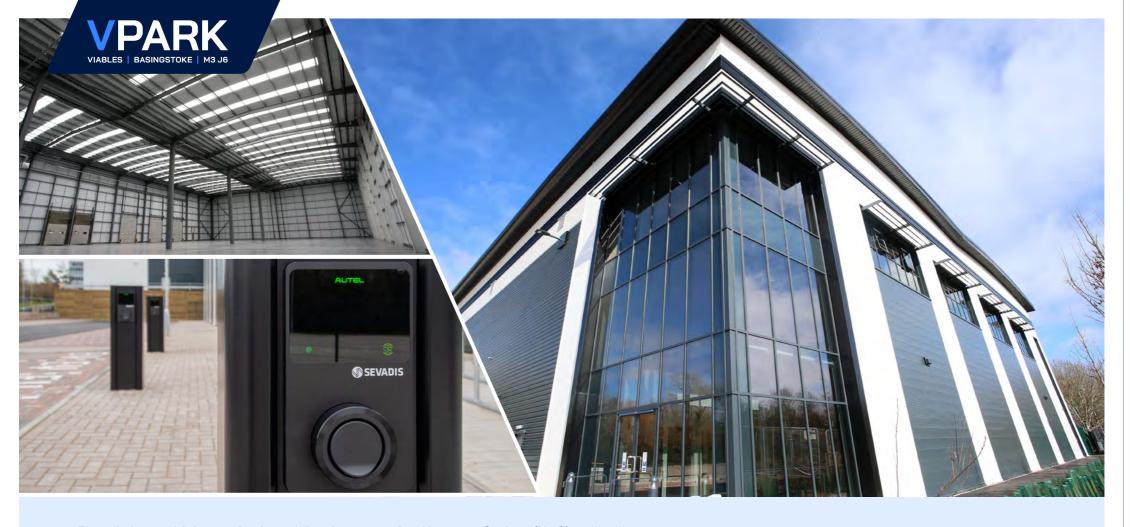

## Benefit from a high standard specification, targeting Net Zero Carbon (NZC) technology to prioritise energy efficiency and reduce operating costs.

- BREEAM 'Excellent' target rating
- EV charging points to 10% of car park spaces
- High level of natural daylight via 15% roof lights to the warehouse
- Glazing providing excellent thermal performance and optimum reflectance, minimising solar heat gain
- 'Supertight' air tightness of 2.5m3/m2/hr @ 50Pa
- Internal and external high efficiency LED lighting with daylight sensors and auto dimming
- Rainwater harvesting systems

- Use of unbonded materials to facilitate end of life recycling
- Bicycle parking shelters

Built to a minimum BREEAM rating of 'Excellent' EPC rating of 'A'

**NORTH** 

57

CAR PARKING SPACES

**LEVEL ACCESS** 