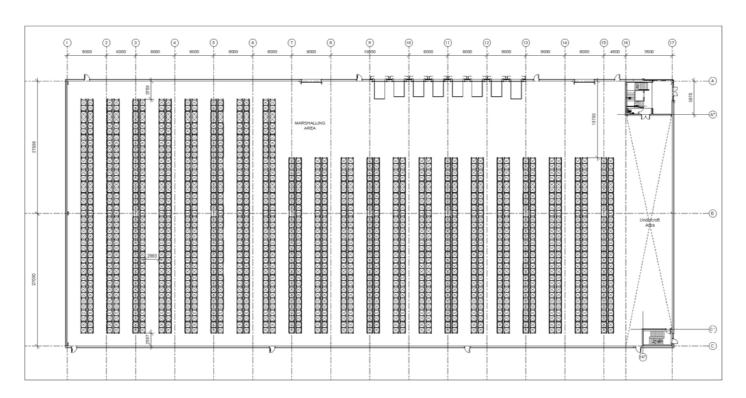

6,045 sq ft

Warehouse

**TOTAL (GEA)** 

First Floor Office

କରି ହେଉଥିଲି କରି କରି ହେଉଥିଲି । ଅନ୍ତର୍ଶ କରି ହେଉଥିଲି । ଅନ୍ତର୍ଶ କରି ହେଉଥିଲି । ଅନ୍ତର୍ଶ କରି ହେଉଥିଲି । ଅନ୍ତର୍ଶ କରି ହ କରି ହେଉଥିଲି । ଅନ୍ତର୍ଶ র র প্রথম করে করে বিক্রার বিক্রার করে করে করে সাম করে বিক্রার করে করে করে করিব করে করে করে করে করে করে করে করে ed creditation of the section of the MARSHALLING AREA 医利克氏氏征 医克克氏氏征 医阿里氏氏征 医克克氏氏征 医克克氏氏征 医克克氏氏征 AN CANTONION KA NA BANDONON KA SA BA BANDO ৰ মাধ্যম ধাৰে কৰে কৰে কৰি মাধ্যম কৰি Undéfcroft Afra 15.085

Unit 1

Warehouse Plan

**CLICK TO VIEW VERY NARROW AISLE RACKING POSITIONS** 

Red Line Boundary bursed on O/S Data and/OT confirmed at the Legal Bounds

CLICK TO VIEW
WIDE AISLE RACKING
POSITIONS

Red Line Broading haved on OSD As an ARDT continued at this Lapsif Broading is distinct. The control and concept the labels are copyright of States George + Pathers LIP and may not be reproduced or made use of without seed without so proto without covers without covered. All heights fereils, since and dismension in the checked so take before any rook is proto