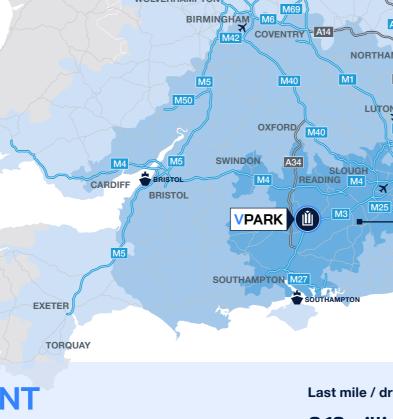

V Park is also a suitable location for an NDC or RDC. Strong road links bring the major

population centres of London, Slough, Reading, Swindon and Southampton within 90 minutes by truck, while 57% of the total UK population is accessible within a single 4.5 hour HGV journey.

The location will also appeal to industrial and supply chain occupiers looking to serve the high tech and manufacturing businesses clustered around the M3 corridor.