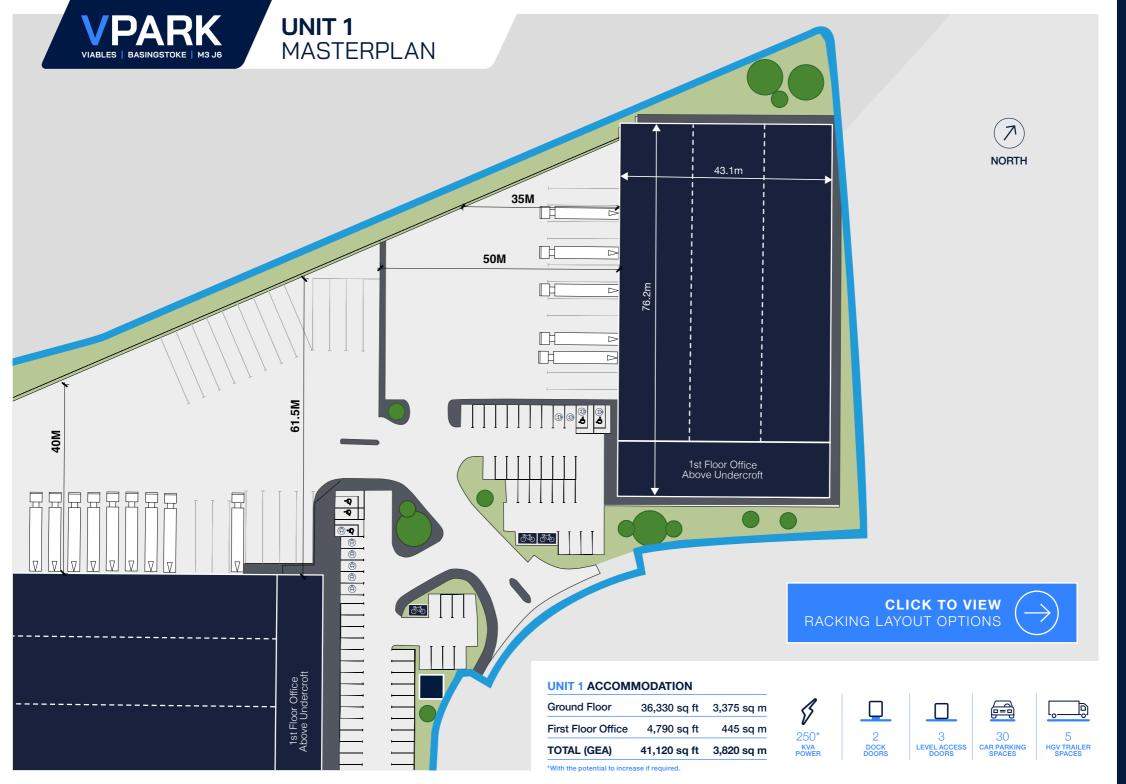

Unit 1

Warehouse Plan

**CLICK TO VIEW VERY NARROW AISLE RACKING POSITIONS** 

Red Line Boundary bursed on O/S Data and/OT confirmed at the Legal Bounds

CLICK TO VIEW
WIDE AISLE RACKING
POSITIONS

Red Line Broading haved on OSD As an ARDT continued at this Lapsif Broading is distinct. The control and concept the labels are copyright of States George + Pathers LIP and may not be reproduced or made use of without seed without so proto without covers without covered. All heights fereils, since and dismension in the checked so take before any rook is proto